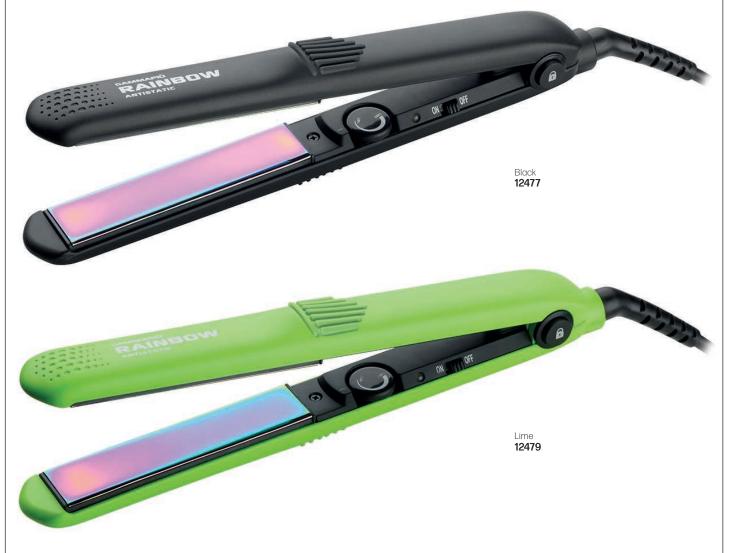

### RAINBOW ANTISTATIC IRONS

- 230°C maximum temperature for every styling need.
- 25.5 x 10mm plate size for larger surface area with silky plate design which eliminates the possibility of snagging.
- Anti-static rainbow finish that eliminates the fly-away effect on hair.
- · Digital temperature control.
- Can be locked for added safety.