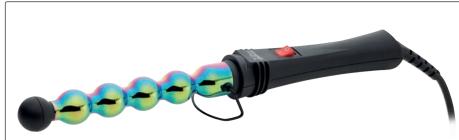

### IRON BUBBLE RAINBOW CURLER

For regular ringlet type curls, cool top for handling.

- · Maximum temperature of 200°C.
- 25mm barrel
- Weight of 230g.
- Creates long-lasting curls in record time.
- Dual voltage for worldwide use.
- On/off luminous switch.
- Anti-static finishing.
- Rotating cord.
- Enhanced ionic technology.
- Anti-sliding handle.

12482