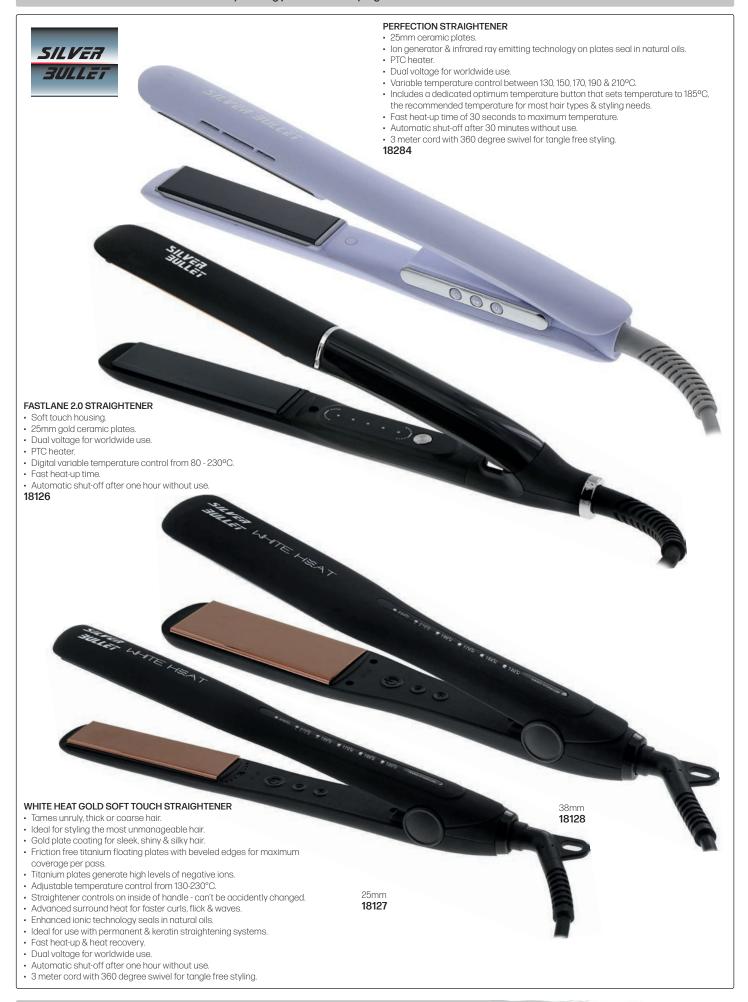

### WHITE HEAT SOFT TOUCH STRAIGHTENER

- Titanium plates generate high levels of negative ions.
- Imparts shine & makes hair more manageable.
- Floating plates with beveled edges allow for a wide range of styling & straightening options through maximum hair coverage per pass.
- Digital variable temperature control from 130-230°C.
- Enhanced ionic technology seals in natural oils.
- Fast heat-up & heat recovery.
- Dual voltage for worldwide use.
- · Automatic shut-off after one hour without use.
- 3 meter cord with 360 degree swivel for tangle free styling.