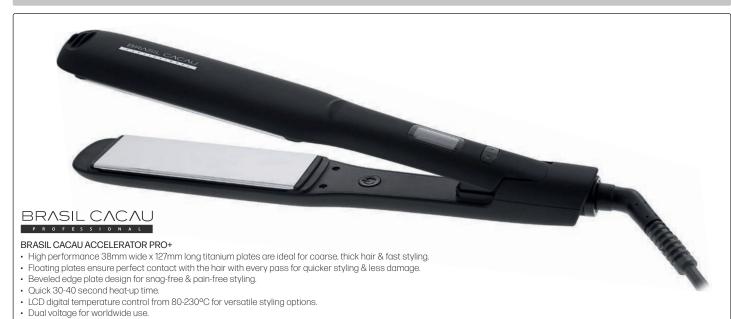

### WHITE HEAT SOFT TOUCH STRAIGHTENER

- Titanium plates generate high levels of negative ions.
- Imparts shine & makes hair more manageable.
- Floating plates with beveled edges allow for a wide range of styling & straightening options through maximum hair coverage per pass.
- Digital variable temperature control from 130-230°C.
- Enhanced ionic technology seals in natural oils.
- Fast heat-up & heat recovery.
- Dual voltage for worldwide use.
- · Automatic shut-off after one hour without use.
- 3 meter cord with 360 degree swivel for tangle free styling.







WhatsApp: 079 856 3614



16362

- Temperature lock function for safe & consistent styling, with no heat dips during use.
- 3 meter cord with 360 degree swivel action for maximum maneuverability.
- · Automatic shut-off after one hour without use.
- Specially designed to perfectly complement other Brasil Cacau products. • Made in Brazil with the highest professional quality standards in mind.

# BRASIL CACAU ACCELERATOR • High performance titanium plates that generate high levels of negative ions & infrared heat. • 32.4mm plate width for all hair types. - Hair is left silky smooth, frizz-free & free from heat damage. Enhanced ionic technology seals in natural oils. · Floating plates with beveled edges for all styling & straightening applications. Newest heat technology makes heat-up recovery time twice as fast. LC