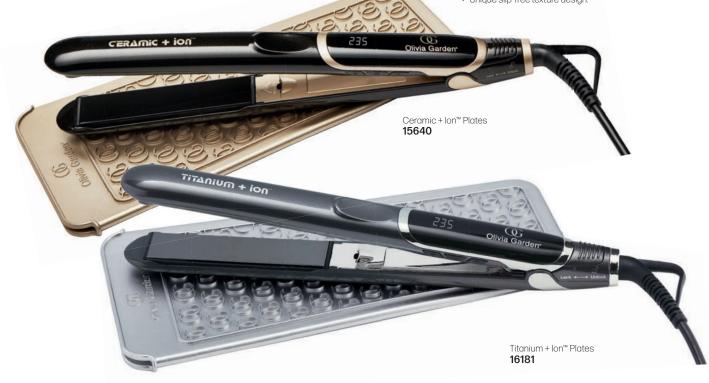

### PREMIUM ION GENERATOR

Healthier hair & beautiful, smooth results with more shine & less frizz.

### TRAVEL LOCK

Keeps iron in closed position. Protects plates from damage during storage or travel.

### HEAT-RESISTANT MAT POUCH INCLUDED

- Protects work surfaces from heat damage.
  - Pouch is perfect for storage & travel.
    - · Unique slip-free texture design.