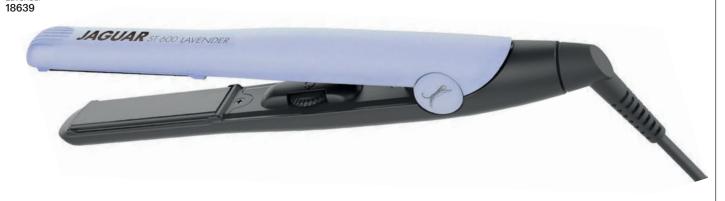

### ST600

25mm ceramic-coated plates for all hair types & thicknesses.

- Fast heat-up with 200°C reached within 1 minute.
- 3 meter, 360 degree swivel cord for easy maneuverability & to prevent discomfort.
- Individual, variable temperature control from 60°C-230°C.
- Ideal for straightening & curling.
- · Lightweight at only 433g.
- Precise heat control & recovery for consistent results every time.

Lavender