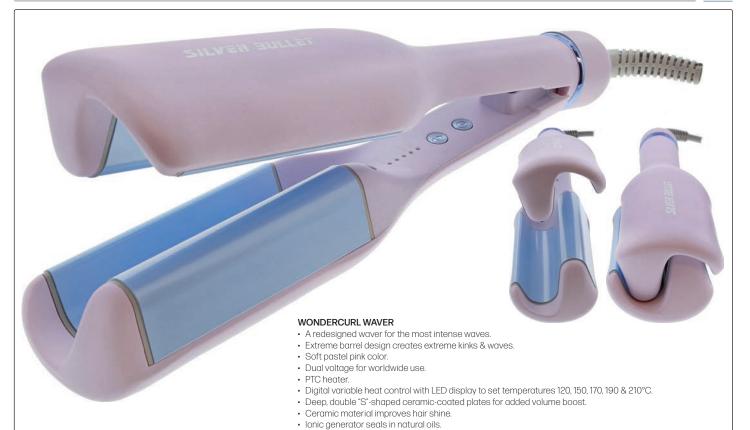

### 18313

· Ideal for loose & deep curls.

18285

• Automatic shut-off after one hour without use.

• 3 meter, 360° swivel cord power cord.

• Lock mechanism keeps waver safe & secure, & also ideal for packing away for travel.

### HOLLY WOOD WAVER

- Deep double 32mm "S" shaped ceramic-coated plates for added volume boost.
- Elegant sage green color.
- Ideal for loose & deep curls.
- 5 temperature settings: 120, 150, 170, 190 & 210°C.
- Thermal fuse heater.
- · lonic generator.
- Automatic shut-off after one hour without use.
  18582