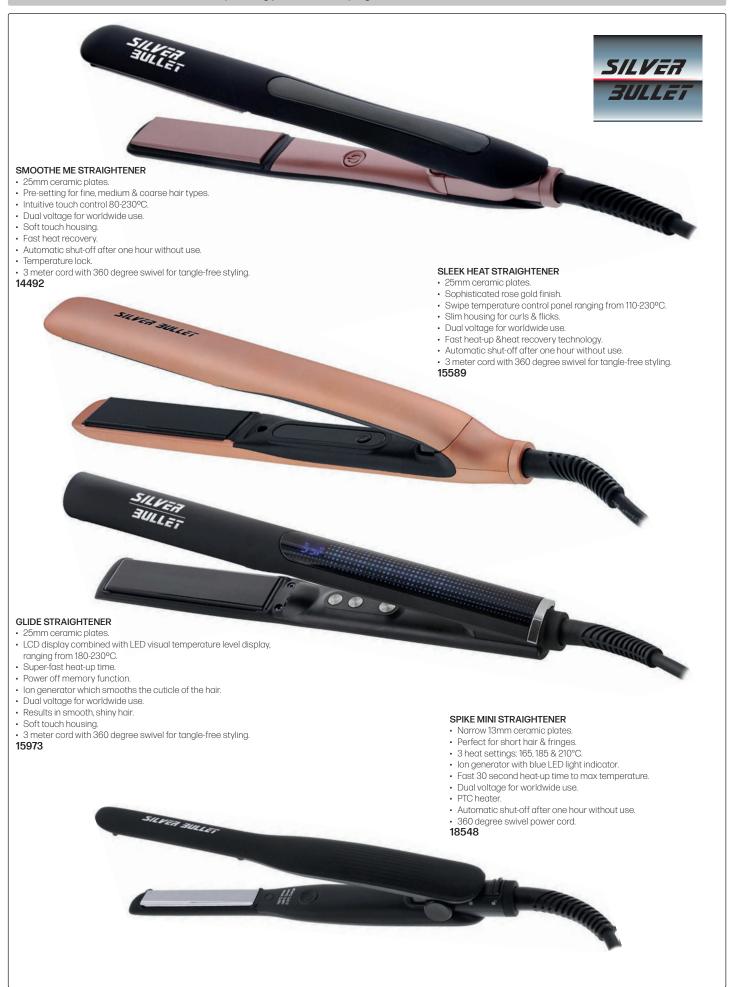

### WHITE HEAT SOFT TOUCH STRAIGHTENER

- Titanium plates generate high levels of negative ions.
- Imparts shine & makes hair more manageable.
- Floating plates with beveled edges allow for a wide range of styling & straightening options through maximum hair coverage per pass.
- Digital variable temperature control from 130-230°C.
- Enhanced ionic technology seals in natural oils.
- Fast heat-up & heat recovery.
- Dual voltage for worldwide use.
- · Automatic shut-off after one hour without use.
- 3 meter cord with 360 degree swivel for tangle free styling.







WhatsApp: 079 856 3614



16362

- Temperature lock function for safe & consistent styling, with no heat dips during use.
- 3 meter cord with 360 degree swivel action for maximum maneuverability.
- · Automatic shut-off after one hour without use.
- Specially designed to perfectly complement other Brasil Cacau products. • Made in Brazil with the highest professional quality standards in mind.

# BRASIL CACAU ACCELERATOR • High performance titanium plates that generate high levels of negative ions & infrared heat. • 32.4mm plate width for all hair types. - Hair is left silky smooth, frizz-free & free from heat damage. Enhanced ionic technology seals in natural oils. · Floating plates with beveled edges for all styling & straightening applications. Newest heat technology makes heat-up recov