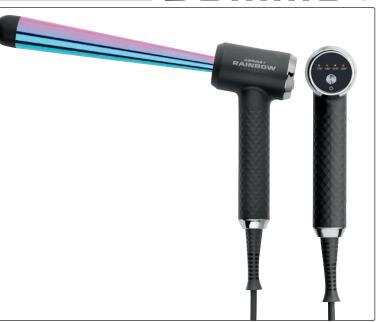

### RAINBOW KORNER XI CURLER & WAVER

Create curls & waves with no stress. A tapered wand barrel design allows for versatile curls & waves. Shape curls of different sizes & shapes to perfectly suit each styling need.

Diameter of barrel:

Base: 16mm End: 32mm

### Key Benefits:

- Antistatic rainbow finish reduces electrostatic effect on the hair, taming frizz & fly-away strands.
- 4 quick heating adjustments: 170, 190, 210, 230°C.
- · Ergonomic grip prevents musculoskeletal disorders.
- Very lightweight for easy long sessions.
- Safety sleep mode iron automatically shuts down after 60 minutes without use.
- Safe grip at end of barrel for holding during styling.
- Includes anti-burning glove & pad, as well as two hair clips.

### 16825