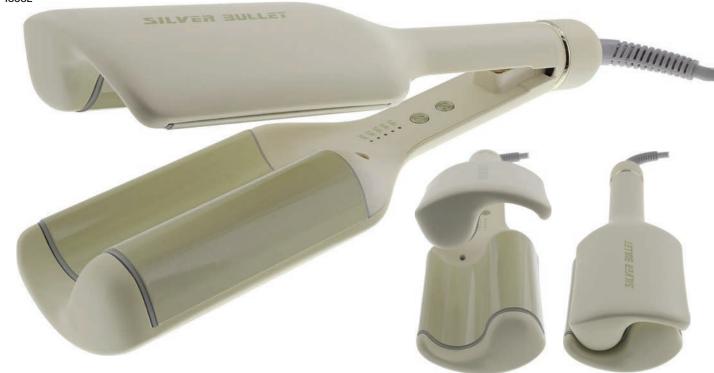

### 18313

· Ideal for loose & deep curls.

18285

• Automatic shut-off after one hour without use.

• 3 meter, 360° swivel cord power cord.

• Lock mechanism keeps waver safe & secure, & also ideal for packing away for travel.

### HOLLY WOOD WAVER

- Deep double 32mm "S" shaped ceramic-coated plates for added volume boost.
- Elegant sage green color.
- Ideal for loose & deep curls.
- 5 temperature settings: 120, 150, 170, 190 & 210°C.
- Thermal fuse heater.
- · lonic generator.
- Automatic shut-off after one hour without use.
  18582