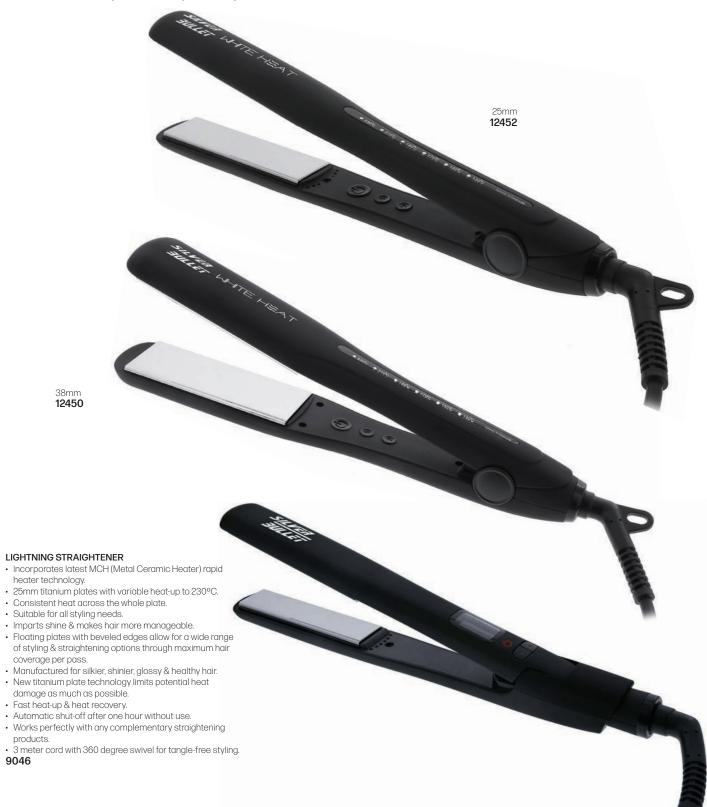

### WHITE HEAT SOFT TOUCH STRAIGHTENER

- Titanium plates generate high levels of negative ions.
- Imparts shine & makes hair more manageable.
- Floating plates with beveled edges allow for a wide range of styling & straightening options through maximum hair coverage per pass.
- Digital variable temperature control from 130-230°C.
- Enhanced ionic technology seals in natural oils.
- Fast heat-up & heat recovery.
- Dual voltage for worldwide use.
- · Automatic shut-off after one hour without use.
- 3 meter cord with 360 degree swivel for tangle free styling.







WhatsApp: 079 856 3614



16362

- Temperature lock function for safe & consistent styling, with no heat dips during use.
- 3 meter cord with 360 degree swivel action for maximum maneuverability.
- · Automatic shut-off after one hour without use.
- Specially designed to perfectly complement other Brasil Cacau products. • Made in Brazil with the highest professional quality standards in mind.

# BRASIL CACAU ACCELERATOR • High performance titanium plates that generate high levels of negative ions & infrared heat. • 32.4mm plate width for all hair types. - Hair is left silky smooth, frizz-free & free from heat damage. Enhanced ionic technology seals in natural oils. · Floating plates with beveled edges for all styling & straightening applications. Newest heat technology makes heat-up rec