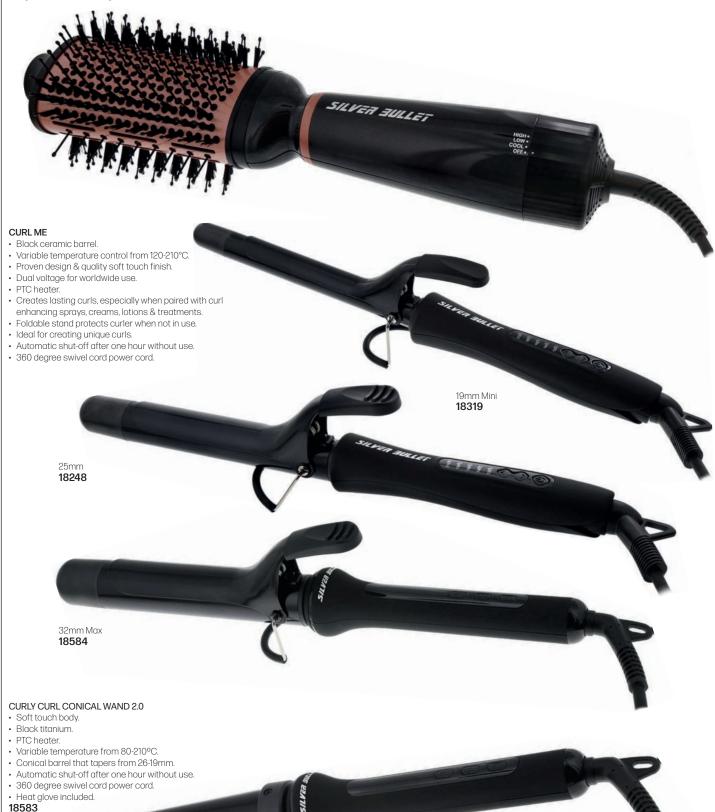

### 18313

· Ideal for loose & deep curls.

18285

• Automatic shut-off after one hour without use.

• 3 meter, 360° swivel cord power cord.

• Lock mechanism keeps waver safe & secure, & also ideal for packing away for travel.

### HOLLY WOOD WAVER

- Deep double 32mm "S" shaped ceramic-coated plates for added volume boost.
- Elegant sage green color.
- Ideal for loose & deep curls.
- 5 temperature settings: 120, 150, 170, 190 & 210°C.
- Thermal fuse heater.
- · lonic generator.
- Automatic shut-off after one hour without use.
  18582