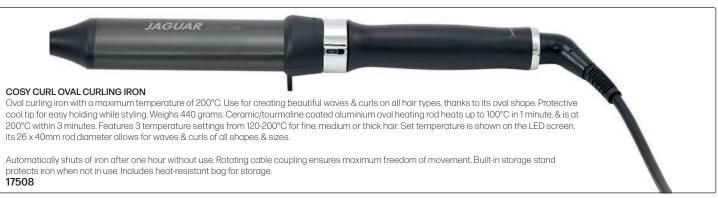

### JAGUAR STRAIGHTENERS

### ST600

25mm ceramic-coated plates for all hair types & thicknesses.

- Fast heat-up with 200°C reached within 1 minute.
- 3 meter, 360 degree swivel cord for easy maneuverability & to prevent discomfort.
- Individual, variable temperature control from 60°C-230°C.
- Ideal for straightening & curling.
- · Lightweight at only 433g.
- Precise heat control & recovery for consistent results every time.