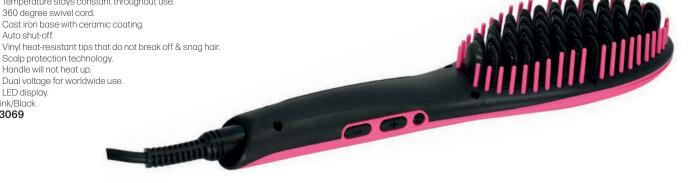

# SUTRA ADVANCE IONIC CERAMIC HEAT BRUSH - The next generation of heat brushes

- · Negative ion technology allows brilliant straightening capabilities, delivering results that leave hair sleek, shiny & lustrous.
- · Heats to 230°C in rapid time.
- Temperature stays constant throughout use.
- 360 degree swivel cord. Cast iron base with ceramic coating.
- Auto shut-off.
- Scalp protection technology.
- Handle will not heat up.
- Dual voltage for worldwide use.
- LED display.

Pink/Black

13069