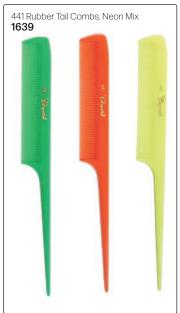

When performing chemical treatments & using styling tools, hair is at its most vulnerable & can easily break. If the incorrect comb is used, the rigid teeth of regular/carbon combs can scrape & break the hair strand.  $Presenting FLEXINITE Smart Comb \ Technology, whose teeth \ are seamless, causing \ no \ damage \ \& \ flexible \ movement \ through \ hair.$ When cool, the FLEXINITE regains its original shape. It is light, washable & incredibly strong. Cutting Afro Large **13701** Tail Comb Wide Tail Wide Tail, Long Pin Tail, Fine 7 inch Handle 13693 13694 13695 13697 13699 13700 Cutting Large Mesh 13702 Curved Handle **13703** Gents 13704 Ladies 8.0 inch Trimmer Cutting 13706 13705 13707

#### **BLACK DIAMOND DELRIN COMBS**































#### NANO TECHNOLOGY COMBS



## NANO IONIC COMBS



#### **GOLDILOCKS COMBS**

# **GOLDILOCKS®**







## HAIRPRO COMBS







## **ALUMINIUM COMBS**

#### **CARBON COMBS**

#### MEN'S COMBS









#### JORGEN HEAT-RESISTANT COMBS

#### STRAIGHTENING COMBS







Combs





# JAGUAR A-LINE IONIC 9 COMB SETS - With rounded teeth to protect hair & scalp. Anti-static, heat-resistant & anti-bacterial.





## HERCULES SAGEMANN CARBON LINE



# STARFLITE - Anti-static, flexible & durable.



## **OLIVIA GARDEN CARBOSILK® HEAT RESISTANT COMBS**

Very rigid combs that glide smoothly through the hair & release negative ions for a sleeker & shinier cuticle. Lightweight, anti-static, unbreakable, heat-resistant to 230°C.









## OLIVIA GARDEN CARBONLITE™ - High quality carbon com