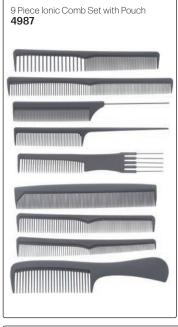

# JAGUAR A-LINE IONIC 9 COMB SETS - With rounded teeth to protect hair & scalp. Anti-static, heat-resistant & anti-bacterial.