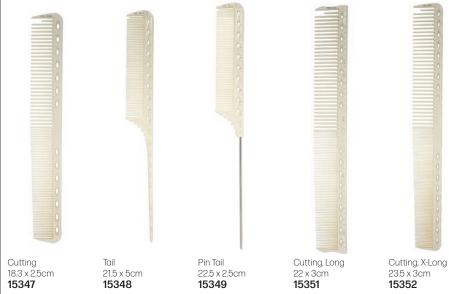

an easily break. If the incorrect comb is used, the rigid teeth of regular/carbon combs can scrape & break the hair strand.  $Presenting FLEXINITE Smart Comb \ Technology, whose teeth \ are seamless, causing \ no \ damage \ \& \ flexible \ movement \ through \ hair.$ When cool, the FLEXINITE regains its original shape. It is light, washable & incredibly strong. Cutting Afro Large **13701** Tail Comb Wide Tail Wide Tail, Long Pin Tail, Fine 7 inch Handle 13693 13694 13695 13697 13699 13700 Cutting Large Mesh 13702 Curved Handle **13703** Gents 13704 Ladies 8.0 inch Trimmer Cutting 13706 13705 13707

#### **BLACK DIAMOND DELRIN COMBS**































#### NANO TECHNOLOGY COMBS



## NANO IONIC COMBS



#### **GOLDILOCKS COMBS**

# **GOLDILOCKS®**







## HAIRPRO COMBS







## **ALUMINIUM COMBS**

#### **CARBON COMBS**

#### MEN'S COMBS









#### JORGEN HEAT-RESISTANT COMBS

#### STRAIGHTENING COMBS







Combs





# JAGUAR A-LINE IONIC 9 COMB SETS - With rounded teeth to protect hair & scalp. Anti-static, heat-resistant & anti-bacterial.





## HERCULES SAGEMANN CARBON LINE



# STARFLITE - Anti-static, flexible & durable.



## **OLIVIA GARDEN CARBOSILK® HEAT RESISTANT COMBS**

Very rigid combs that glide smoothly through the hair & release negative ions for a sleeker & shinier cuticle. Lightweight, anti-static, unbreakable, heat-resistant to 230°C.









## OLIVIA GARDEN CARBONLITE™ - High quality carbon combs engineered for epic performance

**O**G **OLIVIA**GARDEN®



Carbon Combs Resistant to heat & chemicals. Rat Tail

8 inch 18667



Cutti