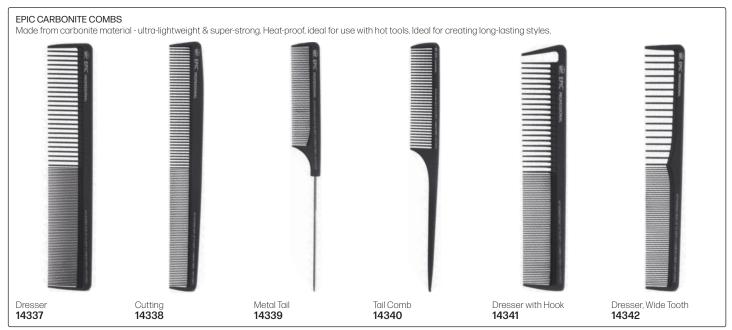

## OLIVIA GARDEN CARBONLITE™ - High quality carbon combs engineered for epic performance

**O**G **OLIVIA**GARDEN®

Carbon Combs Resistant to heat & chemicals. Rat Tail

8 inch 18667

Cutting 8.5 inch **18668** 

Pin Tail 8.5 inch **18669** 

Curved Barber Clipper Comb For cutting flat tops, fades &

Assorted Comb Set, 6 Pack Multi-use comb set for all hair types. Variety of designs & sizes for

Black/Bone Thick Rat Tail 9 inch **16592** 