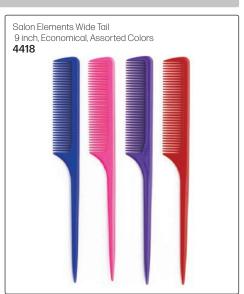

When performing chemical treatments & using styling tools, hair is at its most vulnerable & can easily break. If the incorrect comb is used, the rigid teeth of regular/carbon combs can scrape & break the hair strand.  $Presenting FLEXINITE Smart Comb \ Technology, whose teeth \ are seamless, causing \ no \ damage \ \& \ flexible \ movement \ through \ hair.$ When cool, the FLEXINITE regains its original shape. It is light, washable & incredibly strong. Cutting Afro Large **13701** Tail Comb Wide Tail Wide Tail, Long Pin Tail, Fine 7 inch Handle 13693 13694 13695 13697 13699 13700 Cutting Large Mesh 13702 Curved Handle **13703** Gents 13704 Ladies 8.0 inch Trimmer Cutting 13706 13705 13707

#### **BLACK DIAMOND DELRIN COMBS**































#### NANO TECHNOLOGY COMBS



## NANO IONIC COMBS



#### **GOLDILOCKS COMBS**

# **GOLDILOCKS®**







## HAIRPRO COMBS







## **ALUMINIUM COMBS**

#### **CARBON COMBS**

#### MEN'S COMBS









#### JORGEN HEAT-RESISTANT COMBS

#### STRAIGHTENING COMBS







Combs





# JAGUAR A-LINE IONIC 9 COMB SETS - With rounded teeth to protect hair & scalp. Anti-static, heat-resistant & anti-bacterial.





## HERCULES SAGEMANN CARBON LINE



# STARFLITE - Anti-static, flexible & durable.



## **OLIVIA GARDEN CARBOSILK® HEAT RESISTANT COMBS**

Very rigid combs that glide smoothly through the hair & release negative ions for a sleeker & shinier cuticle. Lightweight, anti-static, unbreakable, heat-resistant to 230°C.









## OLIVIA GARDEN CARBONLITE™ - High quality carbon combs enginee