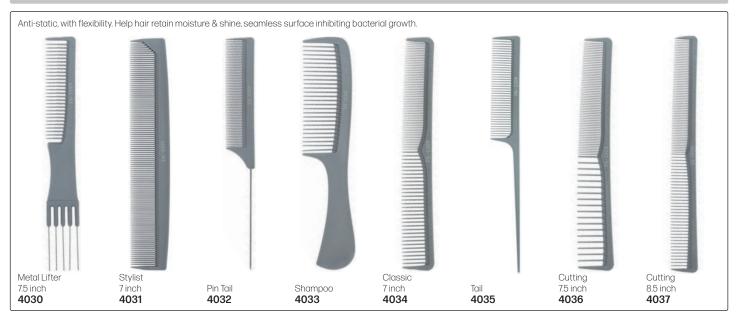

hemical treatments & using styling tools, hair is at its most vulnerable & can easily break. If the incorrect comb is used, the rigid teeth of regular/carbon combs can scrape & break the hair strand.  $Presenting FLEXINITE Smart Comb \ Technology, whose teeth \ are seamless, causing \ no \ damage \ \& \ flexible \ movement \ through \ hair.$ When cool, the FLEXINITE regains its original shape. It is light, washable & incredibly strong. Cutting Afro Large **13701** Tail Comb Wide Tail Wide Tail, Long Pin Tail, Fine 7 inch Handle 13693 13694 13695 13697 13699 13700 Cutting Large Mesh 13702 Curved Handle **13703** Gents 13704 Ladies 8.0 inch Trimmer Cutting 13706 13705 13707

#### **BLACK DIAMOND DELRIN COMBS**































#### NANO TECHNOLOGY COMBS



## NANO IONIC COMBS



#### **GOLDILOCKS COMBS**

# **GOLDILOCKS®**







## HAIRPRO COMBS







## **ALUMINIUM COMBS**

#### **CARBON COMBS**

#### MEN'S COMBS









#### JORGEN HEAT-RESISTANT COMBS

#### STRAIGHTENING COMBS







Combs





# JAGUAR A-LINE IONIC 9 COMB SETS - With rounded teeth to protect hair & scalp. Anti-static, heat-resistant & anti-bacterial.





## HERCULES SAGEMANN CARBON LINE



# STARFLITE - Anti-static, flexible & durable.



## **OLIVIA GARDEN CARBOSILK® HEAT RESISTANT COMBS**

Very rigid combs that glide smoothly through the hair & release negative ions for a sleeker & shinier cuticle. Lightweight, anti-static, unbreakable, heat-resistant to 230°C.









## OLIVIA GARDEN CARBONLITE™ - High quality carbon combs engineered for epic performance

**O**G **OLIVIA**GARDEN®