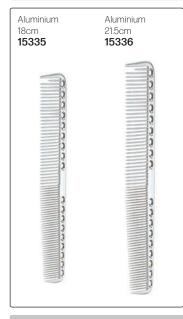

regular/carbon combs can scrape & break the hair strand.  $Presenting FLEXINITE Smart Comb \ Technology, whose teeth \ are seamless, causing \ no \ damage \ \& \ flexible \ movement \ through \ hair.$ When cool, the FLEXINITE regains its original shape. It is light, washable & incredibly strong. Cutting Afro Large **13701** Tail Comb Wide Tail Wide Tail, Long Pin Tail, Fine 7 inch Handle 13693 13694 13695 13697 13699 13700 Cutting Large Mesh 13702 Curved Handle **13703** Gents 13704 Ladies 8.0 inch Trimmer Cutting 13706 13705 13707

#### **BLACK DIAMOND DELRIN COMBS**































#### NANO TECHNOLOGY COMBS



## NANO IONIC COMBS



#### **GOLDILOCKS COMBS**

# **GOLDILOCKS®**







## HAIRPRO COMBS







## **ALUMINIUM COMBS**

#### **CARBON COMBS**

#### MEN'S COMBS









#### JORGEN HEAT-RESISTANT COMBS

#### STRAIGHTENING COMBS







Combs





# JAGUAR A-LINE IONIC 9 COMB SETS - With rounded teeth to protect hair & scalp. Anti-static, heat-resistant & anti-bacterial.





## HERCULES SAGEMANN CARBON LINE



# STARFLITE - Anti-static, flexible & durable.



## **OLIVIA GARDEN CARBOSILK® HEAT RESISTANT COMBS**

Very rigid combs that glide smoothly through the hair & release negative ions for a sleeker & shinier cuticle. Lightweight, anti-static, unbreakable, heat-resistant to 230°C.









## OLIVIA GARDEN CARBONLITE™ - High quality carbon combs engineered for epic performance

**O**G **OLIVIA**GARDEN®



Carbon Combs Resistant to heat & chemicals. Rat Tail

8 inch 18667



Cutting 8.5 inch **18668** 



Pin Tail 8.5 inch **18669** 



Curved Ba