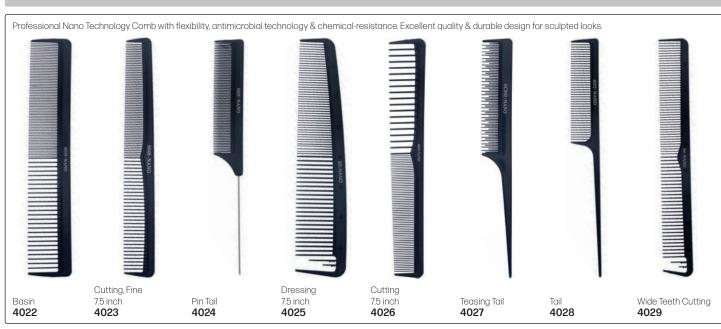

When performing chemical treatments & using styling tools, hair is at its most vulnerable & can easily break. If the incorrect comb is used, the rigid teeth of regular/carbon combs can scrape & break the hair strand.  $Presenting FLEXINITE Smart Comb \ Technology, whose teeth \ are seamless, causing \ no \ damage \ \& \ flexible \ movement \ through \ hair.$ When cool, the FLEXINITE regains its original shape. It is light, washable & incredibly strong. Cutting Afro Large **13701** Tail Comb Wide Tail Wide Tail, Long Pin Tail, Fine 7 inch Handle 13693 13694 13695 13697 13699 13700 Cutting Large Mesh 13702 Curved Handle **13703** Gents 13704 Ladies 8.0 inch Trimmer Cutting 13706 13705 13707

#### **BLACK DIAMOND DELRIN COMBS**































#### NANO TECHNOLOGY COMBS



## NANO IONIC COMBS



#### **GOLDILOCKS COMBS**

# **GOLDILOCKS®**







## HAIRPRO COMBS







## **ALUMINIUM COMBS**

#### **CARBON COMBS**

#### MEN'S COMBS









#### JORGEN HEAT-RESISTANT COMBS

#### STRAIGHTENING COMBS







Combs





# JAGUAR A-LINE IONIC 9 COMB SETS - With rounded teeth to protect hair & scalp. Anti-static, heat-resistant & anti-bacterial.





## HERCULES SAGEMANN CARBON LINE



# STARFLITE - Anti-static, flexible & durable.



## **OLIVIA GARDEN CARBOSILK® HEAT RESISTANT COMBS**

Very rigid combs that glide smoothly through the hair & release negative ions for a sleeker & shinier cuticle. Lightweight, anti-static, unbreakable, heat-resistant to 230°C.









## OLIVIA GARDEN CARBONLITE™ - High quality carbon combs engineered for epic performance

**O*