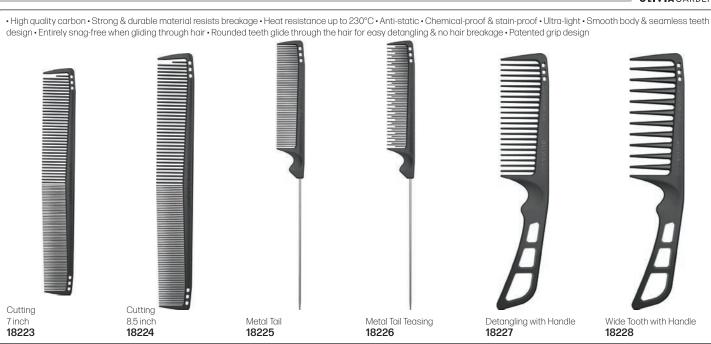

## OLIVIA GARDEN CARBONLITE™ - High quality carbon combs engineered for epic performance

**O**G **OLIVIA**GARDEN®

Carbon Combs Resistant to heat & chemicals. Rat Tail

8 inch 18667

Cutting 8.5 inch **18668** 