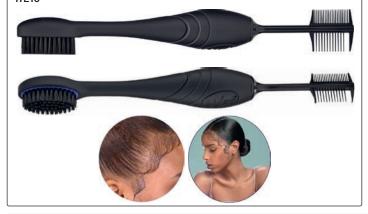

#### TRIPLE EDGE STYLER FOR EDGES

Multi-functional edge brush for keeping the hairline & fly-aways in place for natural, relaxed & braided styles. Creates detail & definition. Nylon bristles minimize damage & snagging while styling.

Two-sided for different hair thicknesses: wide tooth side detangles, & fine tooth side for fly-away strands. Sectioning pick at end of styler for added ease. Innovative toothbrush design allows for detailed styling with minimal effort.