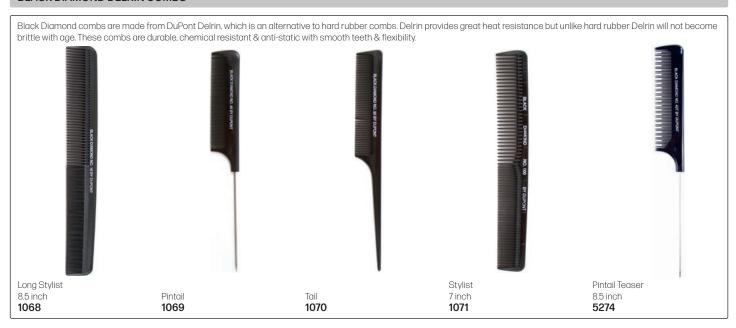

When performing chemical treatments & using styling tools, hair is at its most vulnerable & can easily break. If the incorrect comb is used, the rigid teeth of regular/carbon combs can scrape & break the hair strand.  $Presenting FLEXINITE Smart Comb \ Technology, whose teeth \ are seamless, causing \ no \ damage \ \& \ flexible \ movement \ through \ hair.$ When cool, the FLEXINITE regains its original shape. It is light, washable & incredibly strong. Cutting Afro Large **13701** Tail Comb Wide Tail Wide Tail, Long Pin Tail, Fine 7 inch Handle 13693 13694 13695 13697 13699 13700 Cutting Large Mesh 13702 Curved Handle **13703** Gents 13704 Ladies 8.0 inch Trimmer Cutting 13706 13705 13707

#### **BLACK DIAMOND DELRIN COMBS**































#### NANO TECHNOLOGY COMBS



## NANO IONIC COMBS



#### **GOLDILOCKS COMBS**

# **GOLDILOCKS®**







## HAIRPRO COMBS







## **ALUMINIUM COMBS**

#### **CARBON COMBS**

#### MEN'S COMBS









#### JORGEN HEAT-RESISTANT COMBS

#### STRAIGHTENING COMBS







Combs





# JAGUAR A-LINE IONIC 9 COMB SETS - With rounded teeth to protect hair & scalp. Anti-static, heat-resistant & anti-bacterial.





## HERCULES SAGEMANN CARBON LINE



# STARFLITE - Anti-static, flexible & durable.



## **OLIVIA GARDEN CARBOSILK® HEAT RESISTANT COMBS**

Very rigid combs that glide smoothly through the hair & release negative ions for a sleeker & shinier cuticle. Lightweight, anti-static, unbreakable, heat-resistant to 230°C.









## OLIVIA GARDEN CARBONLITE™ - High