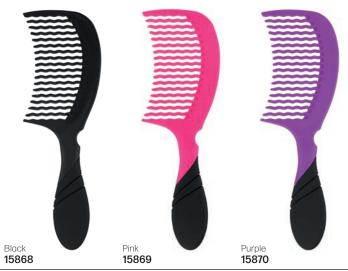

#### WIDE TOOTH DETANGLING COMB FOR CURLY HAIR

Oversized wide tooth comb for gentle detangling, ideal for any hair length or texture. Safe for use with treatments. Smooth, non-scratching teeth reach right to the scalp & gently detangle hair without damage or shedding.

Elongated teeth get closer to the roots. Wide spaced teeth detangle even dense curls. Teeth are chemical & heat resistant.

17212