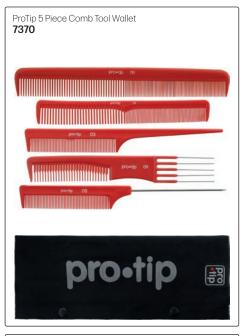

nch **18669** 



Curved Barber Clipper Comb For cutting flat tops, fades &



Assorted Comb Set, 6 Pack Multi-use comb set for all hair types. Variety of designs & sizes for



Black/Bone Thick Rat Tail 9 inch **16592** 



Steel Fan Pick Comb With coated tips. Add ultimate volume & lift. 7.5 inch **16593** 



Extra Long Pin Tail Ideal for use with foils to separate & section.



Cutting



Flat-Top Clipper, Black

9.5 Inch **5604** 



10 Piece Bone Comb Set with Pouch **4725** 



Large Rake Comb Black **5607** 



Fan Pick Comb with Metal Pins, Black **12412** 



XL Steel Lift Comb with Metal Pins, Black **12413** 



3-in-1 Lice Tool Lice comb, brush & magnifying glass. Comb removes lice & nits. Use brush to ensure comb teeth are clean. 11501





#### ASSORTED COMB SETS































Eco-friendly combs for those who prefer detangling with a comb. Teeth are infused with natural oil & mineral treatments for specific hair needs. Made from biodegradable & sustainable plant-based bioplastic derived from corn starch. Oils & minerals are distributed during combing, delivering a rich supply of nutrients to treat, moisturize & repair the hair. Pick the treatment for the specific hair need. WaveTooth™ delivers pain-free detangling







Coconut Oil - Moisturizes for soft, smooth hair 17087

Charcoal - Purifies & detoxes hair

17086



#### ROTATING COMB FOR CURLY HAIR

Self-adjusting comb to detangle dense, coarse hair types. Safe for use with treatments. Unique rotating tooth comb features teeth that rotate for easy detangling on the tightest of curls. Vari