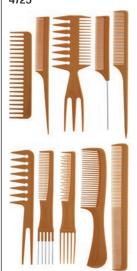

10 Piece Bone Comb Set with Pouch **4725** 

Large Rake Comb Black **5607** 

Fan Pick Comb with Metal Pins, Black **12412** 

XL Steel Lift Comb with Metal Pins, Black **12413** 

3-in-1 Lice Tool Lice comb, brush & magnifying glass. Comb removes lice & nits. Use brush to ensure comb teeth are clean. 11501