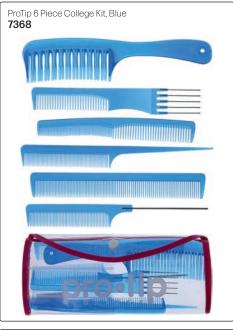

h **18669** 



Curved Barber Clipper Comb For cutting flat tops, fades &



Assorted Comb Set, 6 Pack Multi-use comb set for all hair types. Variety of designs & sizes for



Black/Bone Thick Rat Tail 9 inch **16592** 



Steel Fan Pick Comb With coated tips. Add ultimate volume & lift. 7.5 inch **16593** 



Extra Long Pin Tail Ideal for use with foils to separate & section.



Cutting



Flat-Top Clipper, Black

9.5 Inch **5604** 



10 Piece Bone Comb Set with Pouch **4725** 



Large Rake Comb Black **5607** 



Fan Pick Comb with Metal Pins, Black **12412** 



XL Steel Lift Comb with Metal Pins, Black **12413** 



3-in-1 Lice Tool Lice comb, brush & magnifying glass. Comb removes lice & nits. Use brush to ensure comb teeth are clean. 11501





#### ASSORTED COMB SETS































Eco-friendly combs for those who prefer detangling with a comb. Teeth are infused with natural oil & mineral treatments for specific hair needs. Made from biodegradable & sustainable plant-based bioplastic derived from corn starch. Oils & minerals are distributed during combing, delivering a rich supply of nutrients to treat, moisturize & repair the hair. Pick the treatment for the specific hair need. WaveTooth™ delivers pain-free detangling







Coconut Oil - Moisturizes for soft, smooth hair 17087

Charcoal - Purifies & detoxes hair

17086



#### ROTATING COMB FOR CURLY HAIR

Self-adjusting comb to detangle dense, coarse hair types. Safe for use with treatments. Unique rotating tooth comb features teeth that rotate for easy detangling on the tightest of curls. Varied