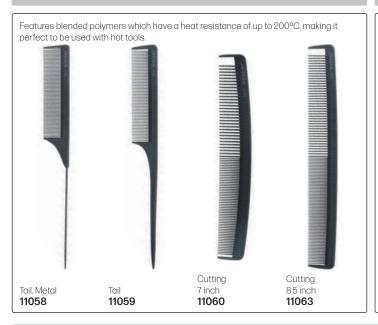

g FLEXINITE Smart Comb \ Technology, whose teeth \ are seamless, causing \ no \ damage \ \& \ flexible \ movement \ through \ hair.$ When cool, the FLEXINITE regains its original shape. It is light, washable & incredibly strong. Cutting Afro Large **13701** Tail Comb Wide Tail Wide Tail, Long Pin Tail, Fine 7 inch Handle 13693 13694 13695 13697 13699 13700 Cutting Large Mesh 13702 Curved Handle **13703** Gents 13704 Ladies 8.0 inch Trimmer Cutting 13706 13705 13707

#### **BLACK DIAMOND DELRIN COMBS**































#### NANO TECHNOLOGY COMBS



## NANO IONIC COMBS



#### **GOLDILOCKS COMBS**

# **GOLDILOCKS®**







## HAIRPRO COMBS







## **ALUMINIUM COMBS**

#### **CARBON COMBS**

#### MEN'S COMBS









#### JORGEN HEAT-RESISTANT COMBS

#### STRAIGHTENING COMBS







Combs





# JAGUAR A-LINE IONIC 9 COMB SETS - With rounded teeth to protect hair & scalp. Anti-static, heat-resistant & anti-bacterial.





## HERCULES SAGEMANN CARBON LINE



# STARFLITE - Anti-static, flexible & durable.



## **OLIVIA GARDEN CARBOSILK® HEAT RESISTANT COMBS**

Very rigid combs that glide smoothly through the hair & release negative ions for a sleeker & shinier cuticle. Lightweight, anti-static, unbreakable, heat-resistant to 230°C.









## OLIVIA GARDEN CARBONLITE™ - High quality carbon combs engineered for epic performance

**O**G **OLIVIA**GARDEN®



Carbon Combs Resistant to heat & chemicals. Rat Tail

8 inch 18667



Cutting 8.5 inch **18668** 



Pin Tail 8.5 inch **18669** 



Curved Barber Clipper Comb For cutting flat tops, fades &



Assorted Comb Se