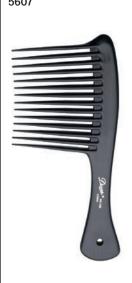

10 Piece Bone Comb Set with Pouch **4725** 

Large Rake Comb Black **5607** 

Fan Pick Comb with Metal Pins, Black **12412** 

XL Steel Lift Comb with Metal Pins, Black **12413** 

3-in-1 Lice Tool Lice comb, brush & magnifying glass. Comb removes lice & nits. Use brush to ensure comb teeth are clean. 11501