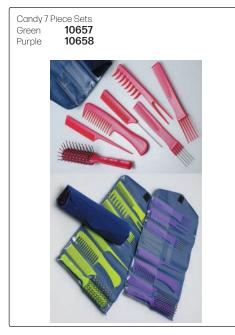

**18669** 



Curved Barber Clipper Comb For cutting flat tops, fades &



Assorted Comb Set, 6 Pack Multi-use comb set for all hair types. Variety of designs & sizes for



Black/Bone Thick Rat Tail 9 inch **16592** 



Steel Fan Pick Comb With coated tips. Add ultimate volume & lift. 7.5 inch **16593** 



Extra Long Pin Tail Ideal for use with foils to separate & section.



Cutting



Flat-Top Clipper, Black

9.5 Inch **5604** 



10 Piece Bone Comb Set with Pouch **4725** 



Large Rake Comb Black **5607** 



Fan Pick Comb with Metal Pins, Black **12412** 



XL Steel Lift Comb with Metal Pins, Black **12413** 



3-in-1 Lice Tool Lice comb, brush & magnifying glass. Comb removes lice & nits. Use brush to ensure comb teeth are clean. 11501





#### ASSORTED COMB SETS































Eco-friendly combs for those who prefer detangling with a comb. Teeth are infused with natural oil & mineral treatments for specific hair needs. Made from biodegradable & sustainable plant-based bioplastic derived from corn starch. Oils & minerals are distributed during combing, delivering a rich supply of nutrients to treat, moisturize & repair the hair. Pick the treatment for the specific hair need. WaveTooth™ delivers pain-free detangling







Coconut Oil - Moisturizes for soft, smooth hair 17087

Charcoal - Purifies & detoxes hair

17086



#### ROTATING COMB FOR CURLY HAIR

Self-adjusting comb to detangle dense, coarse hair types. Safe for use with treatments. Unique rotating tooth comb features teeth that rotate for easy detangling on the tightest of curls. Varied t