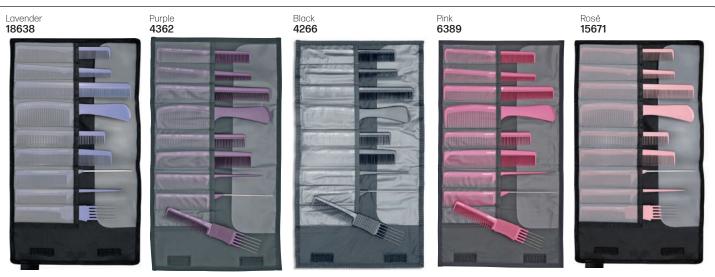

# JAGUAR A-LINE IONIC 9 COMB SETS - With rounded teeth to protect hair & scalp. Anti-static, heat-resistant & anti-bacterial.