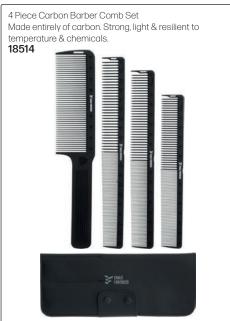

669** 



Curved Barber Clipper Comb For cutting flat tops, fades &



Assorted Comb Set, 6 Pack Multi-use comb set for all hair types. Variety of designs & sizes for



Black/Bone Thick Rat Tail 9 inch **16592** 



Steel Fan Pick Comb With coated tips. Add ultimate volume & lift. 7.5 inch **16593** 



Extra Long Pin Tail Ideal for use with foils to separate & section.



Cutting



Flat-Top Clipper, Black

9.5 Inch **5604** 



10 Piece Bone Comb Set with Pouch **4725** 



Large Rake Comb Black **5607** 



Fan Pick Comb with Metal Pins, Black **12412** 



XL Steel Lift Comb with Metal Pins, Black **12413** 



3-in-1 Lice Tool Lice comb, brush & magnifying glass. Comb removes lice & nits. Use brush to ensure comb teeth are clean. 11501





#### ASSORTED COMB SETS































Eco-friendly combs for those who prefer detangling with a comb. Teeth are infused with natural oil & mineral treatments for specific hair needs. Made from biodegradable & sustainable plant-based bioplastic derived from corn starch. Oils & minerals are distributed during combing, delivering a rich supply of nutrients to treat, moisturize & repair the hair. Pick the treatment for the specific hair need. WaveTooth™ delivers pain-free detangling







Coconut Oil - Moisturizes for soft, smooth hair 17087

Charcoal - Purifies & detoxes hair

17086



#### ROTATING COMB FOR CURLY HAIR

Self-adjusting comb to detangle dense, coarse hair types. Safe for use with treatments. Unique rotating tooth comb features teeth that rotate for easy detangling on the tightest of curls. Varied teeth