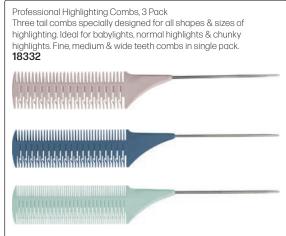

nition. Nylon bristles minimize damage & snagging while styling.

Two-sided for different hair thicknesses: wide tooth side detangles, & fine tooth side for fly-away strands. Sectioning pick at end of styler for added ease. Innovative toothbrush design allows for detailed styling with minimal effort.





#### WIDE TOOTH DETANGLING COMB FOR CURLY HAIR

Oversized wide tooth comb for gentle detangling, ideal for any hair length or texture. Safe for use with treatments. Smooth, non-scratching teeth reach right to the scalp & gently detangle hair without damage or shedding.

Elongated teeth get closer to the roots. Wide spaced teeth detangle even dense curls. Teeth are chemical & heat resistant.

17212



#### SHAMPOO COMBS









#### **ASSORTED COMBS**