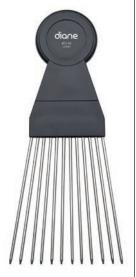

Steel Fan Pick Comb With coated tips. Add ultimate volume & lift. 7.5 inch **16593** 

Extra Long Pin Tail Ideal for use with foils to separate & section.

Cutting

Flat-Top Clipper, Black

9.5 Inch **5604** 