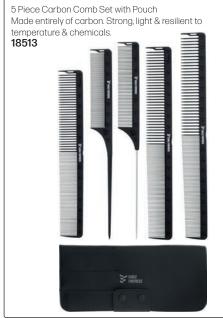

18669** 



Curved Barber Clipper Comb For cutting flat tops, fades &



Assorted Comb Set, 6 Pack Multi-use comb set for all hair types. Variety of designs & sizes for



Black/Bone Thick Rat Tail 9 inch **16592** 



Steel Fan Pick Comb With coated tips. Add ultimate volume & lift. 7.5 inch **16593** 



Extra Long Pin Tail Ideal for use with foils to separate & section.



Cutting



Flat-Top Clipper, Black

9.5 Inch **5604** 



10 Piece Bone Comb Set with Pouch **4725** 



Large Rake Comb Black **5607** 



Fan Pick Comb with Metal Pins, Black **12412** 



XL Steel Lift Comb with Metal Pins, Black **12413** 



3-in-1 Lice Tool Lice comb, brush & magnifying glass. Comb removes lice & nits. Use brush to ensure comb teeth are clean. 11501





#### ASSORTED COMB SETS































Eco-friendly combs for those who prefer detangling with a comb. Teeth are infused with natural oil & mineral treatments for specific hair needs. Made from biodegradable & sustainable plant-based bioplastic derived from corn starch. Oils & minerals are distributed during combing, delivering a rich supply of nutrients to treat, moisturize & repair the hair. Pick the treatment for the specific hair need. WaveTooth™ delivers pain-free detangling







Coconut Oil - Moisturizes for soft, smooth hair 17087

Charcoal - Purifies & detoxes hair

17086



#### ROTATING COMB FOR CURLY HAIR

Self-adjusting comb to detangle dense, coarse hair types. Safe for use with treatments. Unique rotating tooth comb features teeth that rotate for easy detangling on the tightest of curls. Varied tee