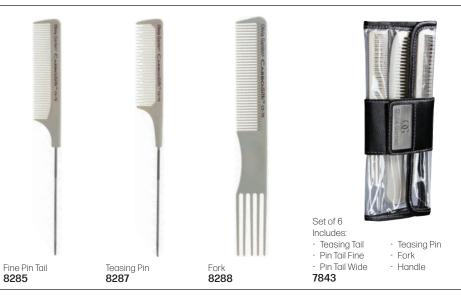

7

#### **BLACK DIAMOND DELRIN COMBS**































#### NANO TECHNOLOGY COMBS



## NANO IONIC COMBS



#### **GOLDILOCKS COMBS**

# **GOLDILOCKS®**







## HAIRPRO COMBS







## **ALUMINIUM COMBS**

#### **CARBON COMBS**

#### MEN'S COMBS









#### JORGEN HEAT-RESISTANT COMBS

#### STRAIGHTENING COMBS







Combs





# JAGUAR A-LINE IONIC 9 COMB SETS - With rounded teeth to protect hair & scalp. Anti-static, heat-resistant & anti-bacterial.





## HERCULES SAGEMANN CARBON LINE



# STARFLITE - Anti-static, flexible & durable.



## **OLIVIA GARDEN CARBOSILK® HEAT RESISTANT COMBS**

Very rigid combs that glide smoothly through the hair & release negative ions for a sleeker & shinier cuticle. Lightweight, anti-static, unbreakable, heat-resistant to 230°C.









## OLIVIA GARDEN CARBONLITE™ - High quality carbon combs engineered for epic performance

**O**G **OLIVIA**GARDEN®



Carbon Combs Resistant to heat & chemicals. Rat Tail

8 inch 18667



Cutting 8.5 inch **18668** 



Pin Tail 8.5 inch **18669** 



Curved Barber Clipper Comb For cutting flat tops, fades &



Assorted Comb Set, 6 Pack Multi-use comb set for all hair types. Variety of designs & sizes for



Black/Bone Thick Rat Tail 9 inch **16592** 



Steel Fan Pick Comb With coated tips. Add ultimate volume & lift. 7.5 inch **16593** 



Extra Long Pin Tail Ideal for use with foils to separate & section.



Cutting



Flat-Top Clipper, Black

9.5 Inch **5604** 



10 Piece Bone Comb Set with Pouch **4725** 



Large Rake Comb Black **5607** 



Fan Pick Comb with Metal Pins, Black *