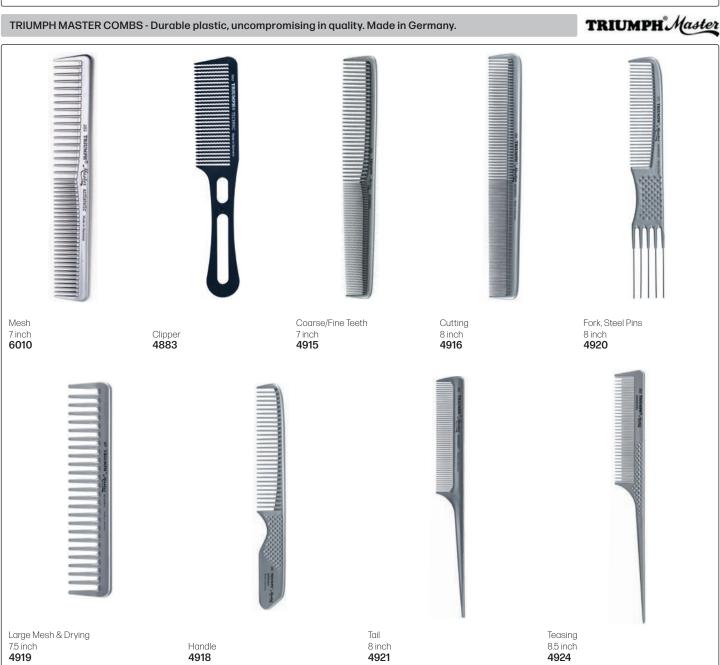

When performing chemical treatments & using styling tools, hair is at its most vulnerable & can easily break. If the incorrect comb is used, the rigid teeth of regular/carbon combs can scrape & break the hair strand.  $Presenting FLEXINITE Smart Comb \ Technology, whose teeth \ are seamless, causing \ no \ damage \ \& \ flexible \ movement \ through \ hair.$ When cool, the FLEXINITE regains its original shape. It is light, washable & incredibly strong. Cutting Afro Large **13701** Tail Comb Wide Tail Wide Tail, Long Pin Tail, Fine 7 inch Handle 13693 13694 13695 13697 13699 13700 Cutting Large Mesh 13702 Curved Handle **13703** Gents 13704 Ladies 8.0 inch Trimmer Cutting 13706 13705 13707

#### **BLACK DIAMOND DELRIN COMBS**































#### NANO TECHNOLOGY COMBS



## NANO IONIC COMBS



#### **GOLDILOCKS COMBS**

# **GOLDILOCKS®**







## HAIRPRO COMBS







## **ALUMINIUM COMBS**

#### **CARBON COMBS**

#### MEN'S COMBS









#### JORGEN HEAT-RESISTANT COMBS

#### STRAIGHTENING COMBS







Combs





# JAGUAR A-LINE IONIC 9 COMB SETS - With rounded teeth to protect hair & scalp. Anti-static, heat-resistant & anti-bacterial.





## HERCULES SAGEMANN CARBON LINE



# STARFLITE - Anti-static, flexible & durable.



## **OLIVIA GARDEN CARBOSILK® HEAT RESISTANT COMBS**

Very rigid combs that glide smoothly through the hair & release negative ions for a sleeker & shinier cuticle. Lightweight, anti-static, unbreakable, heat-resistant to 230°C.









## OLIVIA GARDEN CARBONLITE™ - High quality carb