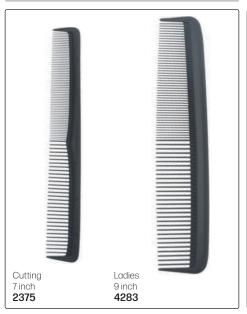

can easily break. If the incorrect comb is used, the rigid teeth of regular/carbon combs can scrape & break the hair strand.  $Presenting FLEXINITE Smart Comb \ Technology, whose teeth \ are seamless, causing \ no \ damage \ \& \ flexible \ movement \ through \ hair.$ When cool, the FLEXINITE regains its original shape. It is light, washable & incredibly strong. Cutting Afro Large **13701** Tail Comb Wide Tail Wide Tail, Long Pin Tail, Fine 7 inch Handle 13693 13694 13695 13697 13699 13700 Cutting Large Mesh 13702 Curved Handle **13703** Gents 13704 Ladies 8.0 inch Trimmer Cutting 13706 13705 13707

#### **BLACK DIAMOND DELRIN COMBS**































#### NANO TECHNOLOGY COMBS



## NANO IONIC COMBS



#### **GOLDILOCKS COMBS**

# **GOLDILOCKS®**







## HAIRPRO COMBS







## **ALUMINIUM COMBS**

#### **CARBON COMBS**

#### MEN'S COMBS









#### JORGEN HEAT-RESISTANT COMBS

#### STRAIGHTENING COMBS







Combs





# JAGUAR A-LINE IONIC 9 COMB SETS - With rounded teeth to protect hair & scalp. Anti-static, heat-resistant & anti-bacterial.





## HERCULES SAGEMANN CARBON LINE



# STARFLITE - Anti-static, flexible & durable.



## **OLIVIA GARDEN CARBOSILK® HEAT RESISTANT COMBS**

Very rigid combs that glide smoothly through the hair & release negative ions for a sleeker & shinier cuticle. Lightweight, anti-static, unbreakable, heat-resistant to 230°C.









## OLIVIA GARDEN CARBONLITE™ - High quality carbon combs engineered for epic performance

**O**G **OLIVIA**GARDEN®



Carbon Combs Resistant to heat & chemicals. Rat Tail

8 inch 18667



Cut