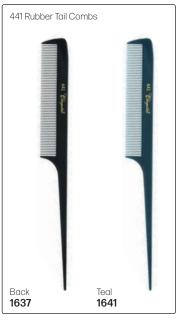

When performing chemical treatments & using styling tools, hair is at its most vulnerable & can easily break. If the incorrect comb is used, the rigid teeth of regular/carbon combs can scrape & break the hair strand.  $Presenting FLEXINITE Smart Comb \ Technology, whose teeth \ are seamless, causing \ no \ damage \ \& \ flexible \ movement \ through \ hair.$ When cool, the FLEXINITE regains its original shape. It is light, washable & incredibly strong. Cutting Afro Large **13701** Tail Comb Wide Tail Wide Tail, Long Pin Tail, Fine 7 inch Handle 13693 13694 13695 13697 13699 13700 Cutting Large Mesh 13702 Curved Handle **13703** Gents 13704 Ladies 8.0 inch Trimmer Cutting 13706 13705 13707

#### **BLACK DIAMOND DELRIN COMBS**































#### NANO TECHNOLOGY COMBS



## NANO IONIC COMBS



#### **GOLDILOCKS COMBS**

# **GOLDILOCKS®**







## HAIRPRO COMBS







## **ALUMINIUM COMBS**

#### **CARBON COMBS**

#### MEN'S COMBS









#### JORGEN HEAT-RESISTANT COMBS

#### STRAIGHTENING COMBS







Combs





# JAGUAR A-LINE IONIC 9 COMB SETS - With rounded teeth to protect hair & scalp. Anti-static, heat-resistant & anti-bacterial.





## HERCULES SAGEMANN CARBON LINE



# STARFLITE - Anti-static, flexible & durable.



## **OLIVIA GARDEN CARBOSILK® HEAT RESISTANT COMBS**

Very rigid combs that glide smoothly through the hair & release negative ions for a sleeker & shinier cuticle. Lightweight, anti-static, unbreakable, heat-resistant to 230°C.









## OLIVIA GARDEN CARBONLITE™ - High quality carbon c