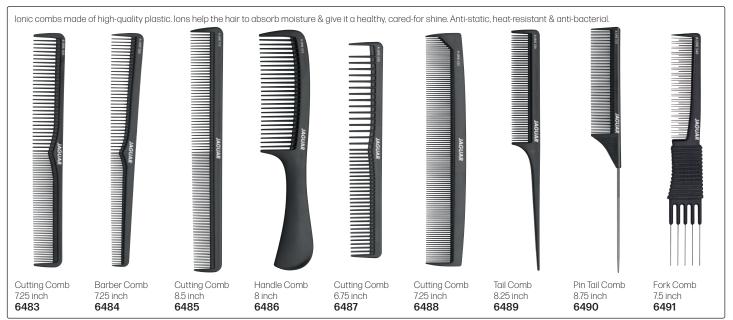

rt Comb \ Technology, whose teeth \ are seamless, causing \ no \ damage \ \& \ flexible \ movement \ through \ hair.$ When cool, the FLEXINITE regains its original shape. It is light, washable & incredibly strong. Cutting Afro Large **13701** Tail Comb Wide Tail Wide Tail, Long Pin Tail, Fine 7 inch Handle 13693 13694 13695 13697 13699 13700 Cutting Large Mesh 13702 Curved Handle **13703** Gents 13704 Ladies 8.0 inch Trimmer Cutting 13706 13705 13707

#### **BLACK DIAMOND DELRIN COMBS**































#### NANO TECHNOLOGY COMBS



## NANO IONIC COMBS



#### **GOLDILOCKS COMBS**

# **GOLDILOCKS®**







## HAIRPRO COMBS







## **ALUMINIUM COMBS**

#### **CARBON COMBS**

#### MEN'S COMBS









#### JORGEN HEAT-RESISTANT COMBS

#### STRAIGHTENING COMBS







Combs





# JAGUAR A-LINE IONIC 9 COMB SETS - With rounded teeth to protect hair & scalp. Anti-static, heat-resistant & anti-bacterial.





## HERCULES SAGEMANN CARBON LINE



# STARFLITE - Anti-static, flexible & durable.



## **OLIVIA GARDEN CARBOSILK® HEAT RESISTANT COMBS**

Very rigid combs that glide smoothly through the hair & release negative ions for a sleeker & shinier cuticle. Lightweight, anti-static, unbreakable, heat-resistant to 230°C.









## OLIVIA GARDEN CARBONLITE™ - High quality carbon combs engineered for epic performance

**O**G **OLIVIA**GARDEN®



Carbon Combs Resistant to heat & chemicals. Rat Tail

8 inch 18667



Cutting 8.5 inch **18668** 



Pin Tail 8.5 inch **18669** 



Curved Barber Clipper Comb For cutting flat tops, fades &



Assorted Comb Set, 6 Pack Multi