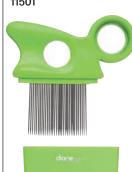

10 Piece Bone Comb Set with Pouch **4725** 

Large Rake Comb Black **5607** 

Fan Pick Comb with Metal Pins, Black **12412** 

XL Steel Lift Comb with Metal Pins, Black **12413** 

3-in-1 Lice Tool Lice comb, brush & magnifying glass. Comb removes lice & nits. Use brush to ensure comb teeth are clean. 11501