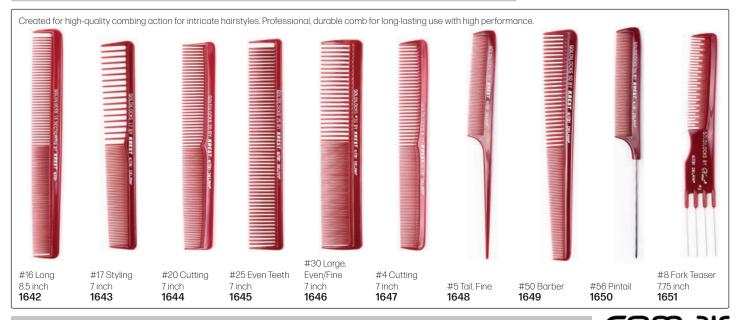

s at its most vulnerable & can easily break. If the incorrect comb is used, the rigid teeth of regular/carbon combs can scrape & break the hair strand.  $Presenting FLEXINITE Smart Comb \ Technology, whose teeth \ are seamless, causing \ no \ damage \ \& \ flexible \ movement \ through \ hair.$ When cool, the FLEXINITE regains its original shape. It is light, washable & incredibly strong. Cutting Afro Large **13701** Tail Comb Wide Tail Wide Tail, Long Pin Tail, Fine 7 inch Handle 13693 13694 13695 13697 13699 13700 Cutting Large Mesh 13702 Curved Handle **13703** Gents 13704 Ladies 8.0 inch Trimmer Cutting 13706 13705 13707

#### **BLACK DIAMOND DELRIN COMBS**































#### NANO TECHNOLOGY COMBS



## NANO IONIC COMBS



#### **GOLDILOCKS COMBS**

# **GOLDILOCKS®**







## HAIRPRO COMBS







## **ALUMINIUM COMBS**

#### **CARBON COMBS**

#### MEN'S COMBS









#### JORGEN HEAT-RESISTANT COMBS

#### STRAIGHTENING COMBS







Combs





# JAGUAR A-LINE IONIC 9 COMB SETS - With rounded teeth to protect hair & scalp. Anti-static, heat-resistant & anti-bacterial.





## HERCULES SAGEMANN CARBON LINE



# STARFLITE - Anti-static, flexible & durable.



## **OLIVIA GARDEN CARBOSILK® HEAT RESISTANT COMBS**

Very rigid combs that glide smoothly through the hair & release negative ions for a sleeker & shinier cuticle. Lightweight, anti-static, unbreakable, heat-resistant to 230°C.









## OLIVIA GARDEN CARBONLITE™ - High quality carbon combs engineered for epic performance

**O**G **OLIVIA**GARDEN®



Carbon Combs Resistant to heat & chemicals. Rat