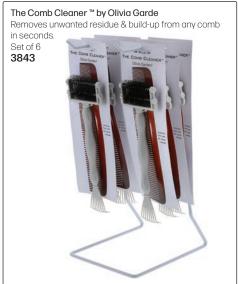

#### **BLACK DIAMOND DELRIN COMBS**































#### NANO TECHNOLOGY COMBS



## NANO IONIC COMBS



#### **GOLDILOCKS COMBS**

# **GOLDILOCKS®**







## HAIRPRO COMBS







## **ALUMINIUM COMBS**

#### **CARBON COMBS**

#### MEN'S COMBS









#### JORGEN HEAT-RESISTANT COMBS

#### STRAIGHTENING COMBS







Combs





# JAGUAR A-LINE IONIC 9 COMB SETS - With rounded teeth to protect hair & scalp. Anti-static, heat-resistant & anti-bacterial.





## HERCULES SAGEMANN CARBON LINE



# STARFLITE - Anti-static, flexible & durable.



## **OLIVIA GARDEN CARBOSILK® HEAT RESISTANT COMBS**

Very rigid combs that glide smoothly through the hair & release negative ions for a sleeker & shinier cuticle. Lightweight, anti-static, unbreakable, heat-resistant to 230°C.









## OLIVIA GARDEN CARBONLITE™ - High quality carbon combs engineered for epic performance

**O**G **OLIVIA**GARDEN®



Carbon Combs Resistant to heat & chemicals. Rat Tail

8 inch 18667



Cutting 8.5 inch **18668** 



Pin Tail 8.5 inch **18669** 



Curved Barber Clipper Comb For cutting flat tops, fades &



Assorted Comb Set, 6 Pack Multi-use comb set for all hair types. Variety of designs & sizes for



Black/Bone Thick Rat Tail 9 inch **16592** 



Steel Fan Pick Comb With coated tips. Add ultimate volume & lift. 7.5 inch **16593** 



Extra Long Pin Tail Ideal for use with foils to separate & section.



Cutting



Flat-Top Clipper, Black

9.5 Inch **5604** 



10 Piece Bone Comb Set with Pouch **4725** 



Large Rake Comb Black **5607** 



Fan Pick Comb with Metal Pins, Black **1