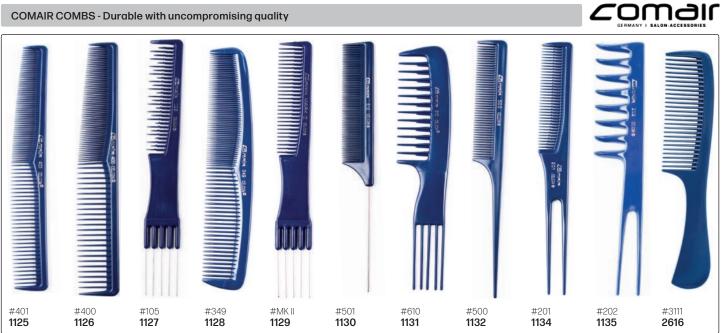

at its most vulnerable & can easily break. If the incorrect comb is used, the rigid teeth of regular/carbon combs can scrape & break the hair strand.  $Presenting FLEXINITE Smart Comb \ Technology, whose teeth \ are seamless, causing \ no \ damage \ \& \ flexible \ movement \ through \ hair.$ When cool, the FLEXINITE regains its original shape. It is light, washable & incredibly strong. Cutting Afro Large **13701** Tail Comb Wide Tail Wide Tail, Long Pin Tail, Fine 7 inch Handle 13693 13694 13695 13697 13699 13700 Cutting Large Mesh 13702 Curved Handle **13703** Gents 13704 Ladies 8.0 inch Trimmer Cutting 13706 13705 13707

#### **BLACK DIAMOND DELRIN COMBS**































#### NANO TECHNOLOGY COMBS



## NANO IONIC COMBS



#### **GOLDILOCKS COMBS**

# **GOLDILOCKS®**







## HAIRPRO COMBS







## **ALUMINIUM COMBS**

#### **CARBON COMBS**

#### MEN'S COMBS









#### JORGEN HEAT-RESISTANT COMBS

#### STRAIGHTENING COMBS







Combs





# JAGUAR A-LINE IONIC 9 COMB SETS - With rounded teeth to protect hair & scalp. Anti-static, heat-resistant & anti-bacterial.





## HERCULES SAGEMANN CARBON LINE



# STARFLITE - Anti-static, flexible & durable.



## **OLIVIA GARDEN CARBOSILK® HEAT RESISTANT COMBS**

Very rigid combs that glide smoothly through the hair & release negative ions for a sleeker & shinier cuticle. Lightweight, anti-static, unbreakable, heat-resistant to 230°C.









## OLIVIA GARDEN CARBONLITE™ - High quality carbon combs engineered for epic performance

**O**G **OLIVIA**GARDEN®



Carbon Combs Resistant to heat & chemicals. Rat T