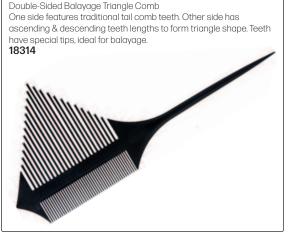

finition. Nylon bristles minimize damage & snagging while styling.

Two-sided for different hair thicknesses: wide tooth side detangles, & fine tooth side for fly-away strands. Sectioning pick at end of styler for added ease. Innovative toothbrush design allows for detailed styling with minimal effort.





#### WIDE TOOTH DETANGLING COMB FOR CURLY HAIR

Oversized wide tooth comb for gentle detangling, ideal for any hair length or texture. Safe for use with treatments. Smooth, non-scratching teeth reach right to the scalp & gently detangle hair without damage or shedding.

Elongated teeth get closer to the roots. Wide spaced teeth detangle even dense curls. Teeth are chemical & heat resistant.

17212



#### SHAMPOO COMBS









#### **ASSORTED COMBS**