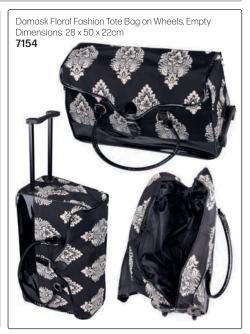

# SCISSOR POUCHES (TOOLS NOT INCLUDED)

Jaguar Crossbag with 2 Adjustable Straps Cool leather look with room for 4 pairs of scissors. Spacious zip compartment for storing other tools.

Wear over the shoulder or around the waist. Includes 2 adjustable straps - black & silver chevron, & black & beige camo. These straps can be easily swapped & adjusted for length. All compartments are easy to open & clean thanks to handy

18347



Scissor Bag with Stripes, Empty Soft, textured finish, magnet closure, space for 2 scissors & 2 additional tools.



Black **14239** 

14240

JAGUAR







Scissor Bag, Black, Square, Rivets 23 x 13cm

11672



Scissor Bag, Black, Small Rivets 23 x 13cm 11673









# ASSORTED CASES - FOR ALL NEEDS (TOOLS & PRODUCTS NOT INCLUDED)















#### **COSMETIC BAGS**





Clear Precious Metals Silver/Clear
Cosmetic bag with a shiny metallic trim & zipper closure is just the right size to carry an assortment of makeup essentials. The clear PVC material. Small sized & perfect for travel. 152.4 x 50.8 x 76.2mm

Paisley Clutches, Black
Elegant, fully lined clutches with zipper closure. Embossed polyurethane material with an attractive paisley pattern. Black inner lining adds a chic, finished touch. This clutch includes an additional outside pocket for added convenience.

Large
Small
317.5 x 231.8mm
241 x 127mm

13160

13161

Silver/Clear
13158
Gold
13159

Cosmetic Bag Pink Simple Mesh Zipper
Small mesh pouch with zipper closure is just the right size for a few essential makeup or skin care must-haves.
165.1 x 101.6mm
13163