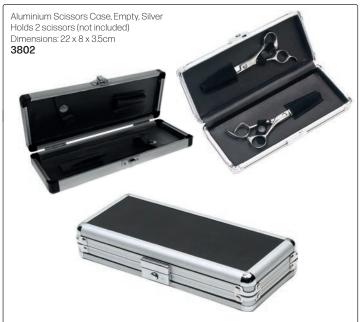

ars with a tension screw need to be turned to one side then back to enter the sleeve
- Sanitize the wrist band with non-bleach, medical-grade anti-bacterial wipes such as Barbicide between each client.

#### FAQ

#### Will I stab myself?

Your forearm does not bend so shears stay parallel to your arm.

#### Will the shears fall out?

As long as the shears are pushed in the sleeve all of the way, they will not fall out. You can feel the pull of the magnet.

#### **NB: TOOLS NOT INCLUDED**















Tel: (011) 608 4191, (011) 372 4420 Bags

# MAKE-UP BAGS (TOOLS OR PRODUCTS NOT INCLUDED)















# TOOL BAGS & TOOL CASES (TOOLS NOT INCLUDED)





















# TOOL BAGS & TOOL CASES (TOOLS NOT INCLUDED)





















# ALUMINIUM CASES (TOOLS & PRODUCTS NOT INCLUDED)













Tel: (011) 608 4191, (011) 372 4420 Bags & Pouches

# ALUMINIUM CASES & OTHER CASES (TOOLS & PRODUCTS NOT INCLUDED)









# ALUMINIUM CASES (TOOLS & PRODUCTS NOT INCLUDED)













# MAKE-UP CASE WITH LIGHTS



#### SCISSOR POUCHES (TOOLS NOT INCLUDED)













# SCISSOR POUCHES (TOOLS NOT INCLUDED)































# SCISSOR POUCHES (TOOLS NOT INCLUDED)

Jaguar Crossbag with 2 Adjustable Straps Cool leather look with room for 4 pairs of scissors. Spacious zip compartment for storing other tools.

Wear over the shoulder or around the waist. Includes 2 adjustable straps - black & silver chevron, & black & beige camo. These straps can be easily swapped & adjusted for length. All compartments are easy to open & clean thanks to handy

18347



Scissor Bag wit