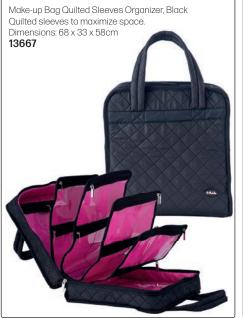

to turn the band to have better access to their tools.
- 3. Position first shear slot directly on top of your arm. Second shear slot to the side.
- 4. Push shears in all of the way!
- 5. Shears with a tension screw need to be turned to one side then back to enter the sleeve
- Sanitize the wrist band with non-bleach, medical-grade anti-bacterial wipes such as Barbicide between each client.

#### FAQ

#### Will I stab myself?

Your forearm does not bend so shears stay parallel to your arm.

#### Will the shears fall out?

As long as the shears are pushed in the sleeve all of the way, they will not fall out. You can feel the pull of the magnet.

#### **NB: TOOLS NOT INCLUDED**















Tel: (011) 608 4191, (011) 372 4420 Bags

# MAKE-UP BAGS (TOOLS OR PRODUCTS NOT INCLUDED)















# TOOL BAGS & TOOL CASES (TOOLS NOT INCLUDED)





















# TOOL BAGS & TOOL CASES (TOOLS NOT INCLUDED)





















# ALUMINIUM CASES (TOOLS & PRODUCTS NOT INCLUDED)













Tel: (011) 608 4191, (011) 372 4420 Bags & Pouches

# ALUMINIUM CASES & OTHER CASES (TOOLS & PRODUCTS NOT INCLUDED)









# ALUMINIUM CASES (TOOLS & PRODUCTS NOT INCLUDED)













# MAKE-UP CASE WITH LIGHTS



#### SCISSOR POUCHES (TOOLS NOT INCLUDED)













# SCISSOR POUCHES (TOOLS NOT INCLUDED)































# SCISSOR POUCHES (TOOLS NOT INCLUDED)

Jaguar Crossbag with 2 Adjustable Straps Cool leather look with room for 4 pairs of scissors. Spacious zip compartment for storing other tools.

Wear over the shoulder or around the waist. Includes 2 adjustable strap