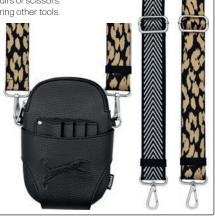

# SCISSOR POUCHES (TOOLS NOT INCLUDED)

Jaguar Crossbag with 2 Adjustable Straps Cool leather look with room for 4 pairs of scissors. Spacious zip compartment for storing other tools.

Wear over the shoulder or around the waist. Includes 2 adjustable straps - black & silver chevron, & black & beige camo. These straps can be easily swapped & adjusted for length. All compartments are easy to open & clean thanks to handy