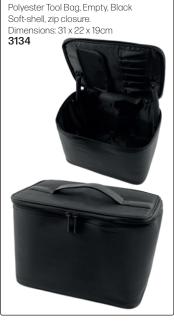

sition first shear slot directly on top of your arm. Second shear slot to the side.
- 4. Push shears in all of the way!
- 5. Shears with a tension screw need to be turned to one side then back to enter the sleeve
- Sanitize the wrist band with non-bleach, medical-grade anti-bacterial wipes such as Barbicide between each client.

#### FAQ

#### Will I stab myself?

Your forearm does not bend so shears stay parallel to your arm.

#### Will the shears fall out?

As long as the shears are pushed in the sleeve all of the way, they will not fall out. You can feel the pull of the magnet.

#### **NB: TOOLS NOT INCLUDED**















Tel: (011) 608 4191, (011) 372 4420 Bags

# MAKE-UP BAGS (TOOLS OR PRODUCTS NOT INCLUDED)















# TOOL BAGS & TOOL CASES (TOOLS NOT INCLUDED)





















# TOOL BAGS & TOOL CASES (TOOLS NOT INCLUDED)





















# ALUMINIUM CASES (TOOLS & PRODUCTS NOT INCLUDED)













Tel: (011) 608 4191, (011) 372 4420 Bags & Pouches

# ALUMINIUM CASES & OTHER CASES (TOOLS & PRODUCTS NOT INCLUDED)









# ALUMINIUM CASES (TOOLS & PRODUCTS NOT INCLUDED)













# MAKE-UP CASE WITH LIGHTS



#### SCISSOR POUCHES (TOOLS NOT INCLUDED)













# SCISSOR POUCHES (TOOLS NOT INCLUDED)































# SCISSOR POUCHES (TOOLS NOT INCLUDED)

Jaguar Crossbag with 2 Adjustable Straps Cool leather look with room for 4 pairs of scissors. Spacious zip compartment for storing other tools.

Wear over the shoulder or around the waist. Includes 2 adjustable straps - black & silver chevron, & black & beige camo. These straps