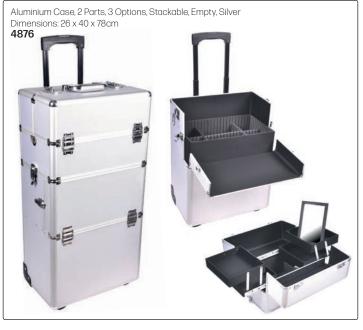

th a tension screw need to be turned to one side then back to enter the sleeve
- Sanitize the wrist band with non-bleach, medical-grade anti-bacterial wipes such as Barbicide between each client.

#### FAQ

#### Will I stab myself?

Your forearm does not bend so shears stay parallel to your arm.

#### Will the shears fall out?

As long as the shears are pushed in the sleeve all of the way, they will not fall out. You can feel the pull of the magnet.

#### **NB: TOOLS NOT INCLUDED**















Tel: (011) 608 4191, (011) 372 4420 Bags

# MAKE-UP BAGS (TOOLS OR PRODUCTS NOT INCLUDED)















# TOOL BAGS & TOOL CASES (TOOLS NOT INCLUDED)





















# TOOL BAGS & TOOL CASES (TOOLS NOT INCLUDED)





















# ALUMINIUM CASES (TOOLS & PRODUCTS NOT INCLUDED)













Tel: (011) 608 4191, (011) 372 4420 Bags & Pouches

# ALUMINIUM CASES & OTHER CASES (TOOLS & PRODUCTS NOT INCLUDED)









# ALUMINIUM CASES (TOOLS & PRODUCTS NOT INCLUDED)













# MAKE-UP CASE WITH LIGHTS



#### SCISSOR POUCHES (TOOLS NOT INCLUDED)













# SCISSOR POUCHES (TOOLS NOT INCLUDED)































# SCISSOR POUCHES (TOOLS NOT INCLUDED)

Jaguar Crossbag with 2 Adjustable Straps Cool leather look with room for 4 pairs of scissors. Spacious zip compartment for storing other tools.

Wear over the shoulder or around the waist. Includes 2 adjustable straps - black & silver chevron, & black & beige camo. These straps can be easily swapped & adjusted for length. All compartments are easy to open & clean thanks to handy

18347



Scissor Bag with Stri