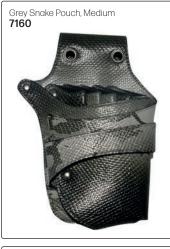

#### SCISSOR POUCHES (TOOLS NOT INCLUDED)

# SCISSOR POUCHES (TOOLS NOT INCLUDED)

# SCISSOR POUCHES (TOOLS NOT INCLUDED)

Jaguar Crossbag with 2 Adjustable Straps Cool leather look with room for 4 pairs of scissors. Spacious zip compartment for storing other tools.

Wear over the shoulder or around the waist. Includes 2 adjustable straps - black & silver chevron, & black & beige camo. These straps can be easily swapped & adjusted for length. All compartments are easy to open & clean thanks to handy