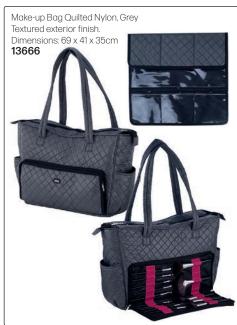

o turn the band to have better access to their tools.
- 3. Position first shear slot directly on top of your arm. Second shear slot to the side.
- 4. Push shears in all of the way!
- 5. Shears with a tension screw need to be turned to one side then back to enter the sleeve
- Sanitize the wrist band with non-bleach, medical-grade anti-bacterial wipes such as Barbicide between each client.

#### FAQ

#### Will I stab myself?

Your forearm does not bend so shears stay parallel to your arm.

#### Will the shears fall out?

As long as the shears are pushed in the sleeve all of the way, they will not fall out. You can feel the pull of the magnet.

#### **NB: TOOLS NOT INCLUDED**















Tel: (011) 608 4191, (011) 372 4420 Bags

# MAKE-UP BAGS (TOOLS OR PRODUCTS NOT INCLUDED)















# TOOL BAGS & TOOL CASES (TOOLS NOT INCLUDED)





















# TOOL BAGS & TOOL CASES (TOOLS NOT INCLUDED)





















# ALUMINIUM CASES (TOOLS & PRODUCTS NOT INCLUDED)













Tel: (011) 608 4191, (011) 372 4420 Bags & Pouches

# ALUMINIUM CASES & OTHER CASES (TOOLS & PRODUCTS NOT INCLUDED)









# ALUMINIUM CASES (TOOLS & PRODUCTS NOT INCLUDED)













# MAKE-UP CASE WITH LIGHTS



#### SCISSOR POUCHES (TOOLS NOT INCLUDED)













# SCISSOR POUCHES (TOOLS NOT INCLUDED)































# SCISSOR POUCHES (TOOLS NOT INCLUDED)

Jaguar Crossbag with 2 Adjustable Straps Cool leather look with room for 4 pairs of scissors. Spacious zip compartment for storing other tools.

Wear over the shoulder or around the waist. Includes 2 adjustable straps