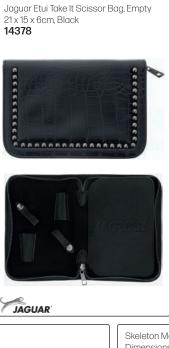

. Position first shear slot directly on top of your arm. Second shear slot to the side.
- 4. Push shears in all of the way!
- 5. Shears with a tension screw need to be turned to one side then back to enter the sleeve
- Sanitize the wrist band with non-bleach, medical-grade anti-bacterial wipes such as Barbicide between each client.

#### FAQ

#### Will I stab myself?

Your forearm does not bend so shears stay parallel to your arm.

#### Will the shears fall out?

As long as the shears are pushed in the sleeve all of the way, they will not fall out. You can feel the pull of the magnet.

#### **NB: TOOLS NOT INCLUDED**















Tel: (011) 608 4191, (011) 372 4420 Bags

# MAKE-UP BAGS (TOOLS OR PRODUCTS NOT INCLUDED)















# TOOL BAGS & TOOL CASES (TOOLS NOT INCLUDED)





















# TOOL BAGS & TOOL CASES (TOOLS NOT INCLUDED)





















# ALUMINIUM CASES (TOOLS & PRODUCTS NOT INCLUDED)













Tel: (011) 608 4191, (011) 372 4420 Bags & Pouches

# ALUMINIUM CASES & OTHER CASES (TOOLS & PRODUCTS NOT INCLUDED)









# ALUMINIUM CASES (TOOLS & PRODUCTS NOT INCLUDED)













# MAKE-UP CASE WITH LIGHTS



#### SCISSOR POUCHES (TOOLS NOT INCLUDED)













# SCISSOR POUCHES (TOOLS NOT INCLUDED)































# SCISSOR POUCHES (TOOLS NOT INCLUDED)

Jaguar Crossbag with 2 Adjustable Straps Cool leather look with room for 4 pairs of scissors. Spacious zip compartment for storing other tools.

Wear over the shoulder or around the waist. Includes 2 adjustable straps - black & silver chevron, & black & beige camo. These str