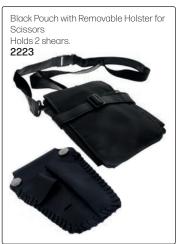

long as the shears are pushed in the sleeve all of the way, they will not fall out. You can feel the pull of the magnet.

#### **NB: TOOLS NOT INCLUDED**















Tel: (011) 608 4191, (011) 372 4420 Bags

# MAKE-UP BAGS (TOOLS OR PRODUCTS NOT INCLUDED)















# TOOL BAGS & TOOL CASES (TOOLS NOT INCLUDED)





















# TOOL BAGS & TOOL CASES (TOOLS NOT INCLUDED)





















# ALUMINIUM CASES (TOOLS & PRODUCTS NOT INCLUDED)













Tel: (011) 608 4191, (011) 372 4420 Bags & Pouches

# ALUMINIUM CASES & OTHER CASES (TOOLS & PRODUCTS NOT INCLUDED)









# ALUMINIUM CASES (TOOLS & PRODUCTS NOT INCLUDED)













# MAKE-UP CASE WITH LIGHTS



#### SCISSOR POUCHES (TOOLS NOT INCLUDED)













# SCISSOR POUCHES (TOOLS NOT INCLUDED)































# SCISSOR POUCHES (TOOLS NOT INCLUDED)

Jaguar Crossbag with 2 Adjustable Straps Cool leather look with room for 4 pairs of scissors. Spacious zip compartment for storing other tools.

Wear over the shoulder or around the waist. Includes 2 adjustable straps - black & silver chevron, & black & beige camo. These straps can be easily swapped & adjusted for length. All compartments are easy to open & clean thanks to handy

18347



Scissor Bag with Stripes, Empty Soft, textured finish, magnet closure, space for 2 scissors & 2 additional tools.



Black **14239** 

14240

JAGUAR







Scissor Bag, Black, Square, Rivets 23 x 13cm

11672



Scissor Bag, Black, Small Rivets 23 x 13cm 11673









# ASSORTED CASES - FOR ALL NEEDS (TOOLS & PRODUCTS NOT INCLUDED)















####