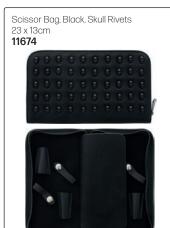

18347

Scissor Bag with Stripes, Empty Soft, textured finish, magnet closure, space for 2 scissors & 2 additional tools.

Black **14239** 

14240

JAGUAR

Scissor Bag, Black, Square, Rivets 23 x 13cm

11672

Scissor Bag, Black, Small Rivets 23 x 13cm 11673