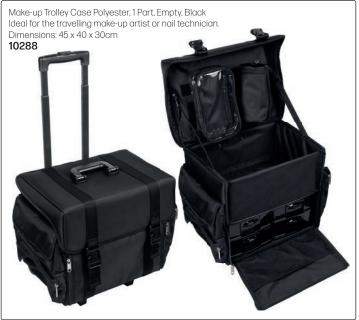

en each client.

#### FAQ

#### Will I stab myself?

Your forearm does not bend so shears stay parallel to your arm.

#### Will the shears fall out?

As long as the shears are pushed in the sleeve all of the way, they will not fall out. You can feel the pull of the magnet.

#### **NB: TOOLS NOT INCLUDED**















Tel: (011) 608 4191, (011) 372 4420 Bags

# MAKE-UP BAGS (TOOLS OR PRODUCTS NOT INCLUDED)















# TOOL BAGS & TOOL CASES (TOOLS NOT INCLUDED)





















# TOOL BAGS & TOOL CASES (TOOLS NOT INCLUDED)





















# ALUMINIUM CASES (TOOLS & PRODUCTS NOT INCLUDED)













Tel: (011) 608 4191, (011) 372 4420 Bags & Pouches

# ALUMINIUM CASES & OTHER CASES (TOOLS & PRODUCTS NOT INCLUDED)









# ALUMINIUM CASES (TOOLS & PRODUCTS NOT INCLUDED)













# MAKE-UP CASE WITH LIGHTS



#### SCISSOR POUCHES (TOOLS NOT INCLUDED)













# SCISSOR POUCHES (TOOLS NOT INCLUDED)































# SCISSOR POUCHES (TOOLS NOT INCLUDED)

Jaguar Crossbag with 2 Adjustable Straps Cool leather look with room for 4 pairs of scissors. Spacious zip compartment for storing other tools.

Wear over the shoulder or around the waist. Includes 2 adjustable straps - black & silver chevron, & black & beige camo. These straps can be easily swapped & adjusted for length. All compartments are easy to open & clean thanks to handy

18347



Scissor Bag with Stripes, Empty Soft, textured finish, magnet closure, space for 2 scissors & 2 additional tools.



Black **14239** 

14240

JAGUAR







Scissor Bag, Black, Square, Rivets 23 x 13cm