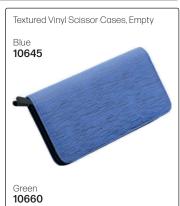

#### SCISSOR POUCHES (TOOLS NOT INCLUDED)

# SCISSOR POUCHES (TOOLS NOT INCLUDED)

# SCISSOR POUCHES (TOOLS NOT INCLUDED)

Jaguar Crossbag with 2 Adjustable Straps Cool leather look with room for 4 pairs of scissors. Spacious zip compartment for storing other tools.

Wear over the shoulder or around the waist. Includes 2 adjustable straps - black & silver chevron, & black & beige camo. These straps can be easily swapped & adjusted for length. All compartments are easy to open & clean thanks to handy