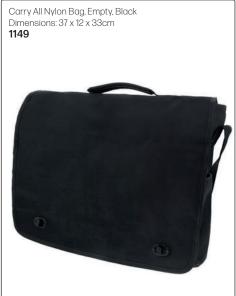

hear slot to the side.
- 4. Push shears in all of the way!
- 5. Shears with a tension screw need to be turned to one side then back to enter the sleeve
- Sanitize the wrist band with non-bleach, medical-grade anti-bacterial wipes such as Barbicide between each client.

#### FAQ

#### Will I stab myself?

Your forearm does not bend so shears stay parallel to your arm.

#### Will the shears fall out?

As long as the shears are pushed in the sleeve all of the way, they will not fall out. You can feel the pull of the magnet.

#### **NB: TOOLS NOT INCLUDED**















Tel: (011) 608 4191, (011) 372 4420 Bags

# MAKE-UP BAGS (TOOLS OR PRODUCTS NOT INCLUDED)















# TOOL BAGS & TOOL CASES (TOOLS NOT INCLUDED)





















# TOOL BAGS & TOOL CASES (TOOLS NOT INCLUDED)





















# ALUMINIUM CASES (TOOLS & PRODUCTS NOT INCLUDED)













Tel: (011) 608 4191, (011) 372 4420 Bags & Pouches

# ALUMINIUM CASES & OTHER CASES (TOOLS & PRODUCTS NOT INCLUDED)









# ALUMINIUM CASES (TOOLS & PRODUCTS NOT INCLUDED)













# MAKE-UP CASE WITH LIGHTS



#### SCISSOR POUCHES (TOOLS NOT INCLUDED)













# SCISSOR POUCHES (TOOLS NOT INCLUDED)































# SCISSOR POUCHES (TOOLS NOT INCLUDED)

Jaguar Crossbag with 2 Adjustable Straps Cool leather look with room for 4 pairs of scissors. Spacious zip compartment for storing other tools.

Wear over the shoulder or around the waist. Includes 2 adjustable straps - black & silver chevron, & black & beige camo. These straps can be easily swapped & adjusted for length. All compartments