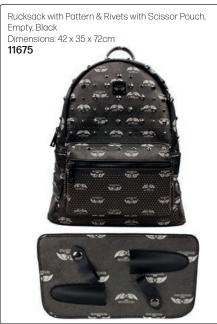

nd shear slot to the side.
- 4. Push shears in all of the way!
- 5. Shears with a tension screw need to be turned to one side then back to enter the sleeve
- Sanitize the wrist band with non-bleach, medical-grade anti-bacterial wipes such as Barbicide between each client.

#### FAQ

#### Will I stab myself?

Your forearm does not bend so shears stay parallel to your arm.

#### Will the shears fall out?

As long as the shears are pushed in the sleeve all of the way, they will not fall out. You can feel the pull of the magnet.

#### **NB: TOOLS NOT INCLUDED**















Tel: (011) 608 4191, (011) 372 4420 Bags

# MAKE-UP BAGS (TOOLS OR PRODUCTS NOT INCLUDED)















# TOOL BAGS & TOOL CASES (TOOLS NOT INCLUDED)





















# TOOL BAGS & TOOL CASES (TOOLS NOT INCLUDED)





















# ALUMINIUM CASES (TOOLS & PRODUCTS NOT INCLUDED)













Tel: (011) 608 4191, (011) 372 4420 Bags & Pouches

# ALUMINIUM CASES & OTHER CASES (TOOLS & PRODUCTS NOT INCLUDED)









# ALUMINIUM CASES (TOOLS & PRODUCTS NOT INCLUDED)













# MAKE-UP CASE WITH LIGHTS



#### SCISSOR POUCHES (TOOLS NOT INCLUDED)













# SCISSOR POUCHES (TOOLS NOT INCLUDED)































# SCISSOR POUCHES (TOOLS NOT INCLUDED)

Jaguar Crossbag with 2 Adjustable Straps Cool leather look with room for 4 pairs of scissors. Spacious zip compartment for storing other tools.

Wear over the shoulder or around the waist. Includes 2 adjustable straps - black & silver chevron, & black & beige camo. These straps can be easily swapped & adjusted for length. All compartm