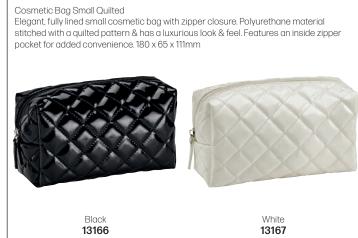

#### **COSMETIC BAGS**

Clear Precious Metals Silver/Clear
Cosmetic bag with a shiny metallic trim & zipper closure is just the right size to carry an assortment of makeup essentials. The clear PVC material. Small sized & perfect for travel. 152.4 x 50.8 x 76.2mm