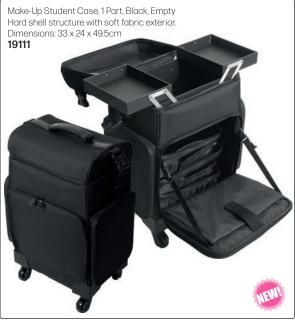

tion first shear slot directly on top of your arm. Second shear slot to the side.
- 4. Push shears in all of the way!
- 5. Shears with a tension screw need to be turned to one side then back to enter the sleeve
- Sanitize the wrist band with non-bleach, medical-grade anti-bacterial wipes such as Barbicide between each client.

#### FAQ

#### Will I stab myself?

Your forearm does not bend so shears stay parallel to your arm.

#### Will the shears fall out?

As long as the shears are pushed in the sleeve all of the way, they will not fall out. You can feel the pull of the magnet.

#### **NB: TOOLS NOT INCLUDED**















Tel: (011) 608 4191, (011) 372 4420 Bags

# MAKE-UP BAGS (TOOLS OR PRODUCTS NOT INCLUDED)















# TOOL BAGS & TOOL CASES (TOOLS NOT INCLUDED)





















# TOOL BAGS & TOOL CASES (TOOLS NOT INCLUDED)





















# ALUMINIUM CASES (TOOLS & PRODUCTS NOT INCLUDED)













Tel: (011) 608 4191, (011) 372 4420 Bags & Pouches

# ALUMINIUM CASES & OTHER CASES (TOOLS & PRODUCTS NOT INCLUDED)









# ALUMINIUM CASES (TOOLS & PRODUCTS NOT INCLUDED)













# MAKE-UP CASE WITH LIGHTS



#### SCISSOR POUCHES (TOOLS NOT INCLUDED)













# SCISSOR POUCHES (TOOLS NOT INCLUDED)































# SCISSOR POUCHES (TOOLS NOT INCLUDED)

Jaguar Crossbag with 2 Adjustable Straps Cool leather look with room for 4 pairs of scissors. Spacious zip compartment for storing other tools.

Wear over the shoulder or around the waist. Includes 2 adjustable straps - black & silver chevron, & black & beige camo. These straps ca