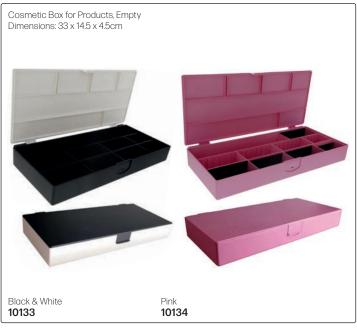

each client.

#### FAQ

#### Will I stab myself?

Your forearm does not bend so shears stay parallel to your arm.

#### Will the shears fall out?

As long as the shears are pushed in the sleeve all of the way, they will not fall out. You can feel the pull of the magnet.

#### **NB: TOOLS NOT INCLUDED**















Tel: (011) 608 4191, (011) 372 4420 Bags

# MAKE-UP BAGS (TOOLS OR PRODUCTS NOT INCLUDED)















# TOOL BAGS & TOOL CASES (TOOLS NOT INCLUDED)





















# TOOL BAGS & TOOL CASES (TOOLS NOT INCLUDED)





















# ALUMINIUM CASES (TOOLS & PRODUCTS NOT INCLUDED)













Tel: (011) 608 4191, (011) 372 4420 Bags & Pouches

# ALUMINIUM CASES & OTHER CASES (TOOLS & PRODUCTS NOT INCLUDED)









# ALUMINIUM CASES (TOOLS & PRODUCTS NOT INCLUDED)













# MAKE-UP CASE WITH LIGHTS



#### SCISSOR POUCHES (TOOLS NOT INCLUDED)













# SCISSOR POUCHES (TOOLS NOT INCLUDED)































# SCISSOR POUCHES (TOOLS NOT INCLUDED)

Jaguar Crossbag with 2 Adjustable Straps Cool leather look with room for 4 pairs of scissors. Spacious zip compartment for storing other tools.

Wear over the shoulder or around the waist. Includes 2 adjustable straps - black & silver chevron, & black & beige camo. These straps can be easily swapped & adjusted for length. All compartments are easy to open & clean thanks to handy

18347



Scissor Bag with Stripes, Empty Soft, textured finish, magnet closure, space for 2 scissors & 2 additional tools.



Black **14239** 

14240

JAGUAR







Scissor Bag, Black, Square, Rivets 23 x 13cm

1