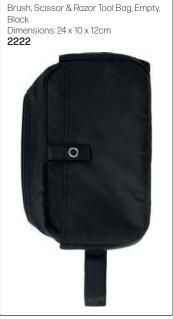

t to the side.
- 4. Push shears in all of the way!
- 5. Shears with a tension screw need to be turned to one side then back to enter the sleeve
- Sanitize the wrist band with non-bleach, medical-grade anti-bacterial wipes such as Barbicide between each client.

#### FAQ

#### Will I stab myself?

Your forearm does not bend so shears stay parallel to your arm.

#### Will the shears fall out?

As long as the shears are pushed in the sleeve all of the way, they will not fall out. You can feel the pull of the magnet.

#### **NB: TOOLS NOT INCLUDED**















Tel: (011) 608 4191, (011) 372 4420 Bags

# MAKE-UP BAGS (TOOLS OR PRODUCTS NOT INCLUDED)















# TOOL BAGS & TOOL CASES (TOOLS NOT INCLUDED)





















# TOOL BAGS & TOOL CASES (TOOLS NOT INCLUDED)





















# ALUMINIUM CASES (TOOLS & PRODUCTS NOT INCLUDED)













Tel: (011) 608 4191, (011) 372 4420 Bags & Pouches

# ALUMINIUM CASES & OTHER CASES (TOOLS & PRODUCTS NOT INCLUDED)









# ALUMINIUM CASES (TOOLS & PRODUCTS NOT INCLUDED)













# MAKE-UP CASE WITH LIGHTS



#### SCISSOR POUCHES (TOOLS NOT INCLUDED)













# SCISSOR POUCHES (TOOLS NOT INCLUDED)































# SCISSOR POUCHES (TOOLS NOT INCLUDED)

Jaguar Crossbag with 2 Adjustable Straps Cool leather look with room for 4 pairs of scissors. Spacious zip compartment for storing other tools.

Wear over the shoulder or around the waist. Includes 2 adjustable straps - black & silver chevron, & black & beige camo. These straps can be easily swapped & adjusted for length. All compartments are eas