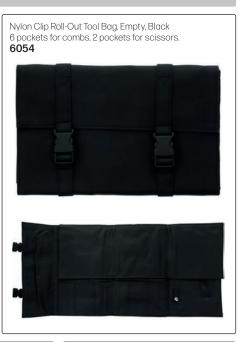

- 3. Position first shear slot directly on top of your arm. Second shear slot to the side.
- 4. Push shears in all of the way!
- 5. Shears with a tension screw need to be turned to one side then back to enter the sleeve
- Sanitize the wrist band with non-bleach, medical-grade anti-bacterial wipes such as Barbicide between each client.

#### FAQ

#### Will I stab myself?

Your forearm does not bend so shears stay parallel to your arm.

#### Will the shears fall out?

As long as the shears are pushed in the sleeve all of the way, they will not fall out. You can feel the pull of the magnet.

#### **NB: TOOLS NOT INCLUDED**















Tel: (011) 608 4191, (011) 372 4420 Bags

# MAKE-UP BAGS (TOOLS OR PRODUCTS NOT INCLUDED)















# TOOL BAGS & TOOL CASES (TOOLS NOT INCLUDED)





















# TOOL BAGS & TOOL CASES (TOOLS NOT INCLUDED)





















# ALUMINIUM CASES (TOOLS & PRODUCTS NOT INCLUDED)













Tel: (011) 608 4191, (011) 372 4420 Bags & Pouches

# ALUMINIUM CASES & OTHER CASES (TOOLS & PRODUCTS NOT INCLUDED)









# ALUMINIUM CASES (TOOLS & PRODUCTS NOT INCLUDED)













# MAKE-UP CASE WITH LIGHTS



#### SCISSOR POUCHES (TOOLS NOT INCLUDED)













# SCISSOR POUCHES (TOOLS NOT INCLUDED)































# SCISSOR POUCHES (TOOLS NOT INCLUDED)

Jaguar Crossbag with 2 Adjustable Straps Cool leather look with room for 4 pairs of scissors. Spacious zip compartment for storing other tools.

Wear over the shoulder or around the waist. Includes 2 adjustable straps - black & silver chevron, & black & beige camo. These