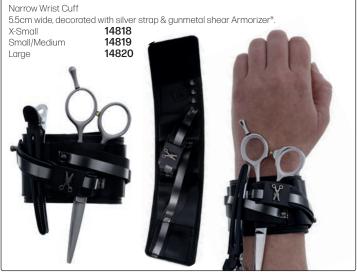

#### SCISSOR POUCHES (TOOLS NOT INCLUDED)

# SCISSOR POUCHES (TOOLS NOT INCLUDED)

# SCISSOR POUCHES (TOOLS NOT INCLUDED)

Jaguar Crossbag with 2 Adjustable Straps Cool leather look with room for 4 pairs of scissors. Spacious zip compartment for storing other tools.

Wear over the shoulder or around the waist. Includes 2 adjustable straps - black & silver chevron, & black & beige camo. These straps can be easily swapped & adjusted for length. All compartments are easy to open & clean thanks to handy