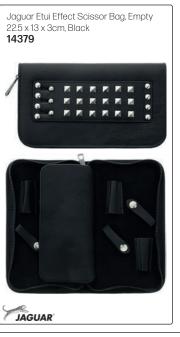

3. Position first shear slot directly on top of your arm. Second shear slot to the side.
- 4. Push shears in all of the way!
- 5. Shears with a tension screw need to be turned to one side then back to enter the sleeve
- Sanitize the wrist band with non-bleach, medical-grade anti-bacterial wipes such as Barbicide between each client.

#### FAQ

#### Will I stab myself?

Your forearm does not bend so shears stay parallel to your arm.

#### Will the shears fall out?

As long as the shears are pushed in the sleeve all of the way, they will not fall out. You can feel the pull of the magnet.

#### **NB: TOOLS NOT INCLUDED**















Tel: (011) 608 4191, (011) 372 4420 Bags

# MAKE-UP BAGS (TOOLS OR PRODUCTS NOT INCLUDED)















# TOOL BAGS & TOOL CASES (TOOLS NOT INCLUDED)





















# TOOL BAGS & TOOL CASES (TOOLS NOT INCLUDED)





















# ALUMINIUM CASES (TOOLS & PRODUCTS NOT INCLUDED)













Tel: (011) 608 4191, (011) 372 4420 Bags & Pouches

# ALUMINIUM CASES & OTHER CASES (TOOLS & PRODUCTS NOT INCLUDED)









# ALUMINIUM CASES (TOOLS & PRODUCTS NOT INCLUDED)













# MAKE-UP CASE WITH LIGHTS



#### SCISSOR POUCHES (TOOLS NOT INCLUDED)













# SCISSOR POUCHES (TOOLS NOT INCLUDED)































# SCISSOR POUCHES (TOOLS NOT INCLUDED)

Jaguar Crossbag with 2 Adjustable Straps Cool leather look with room for 4 pairs of scissors. Spacious zip compartment for storing other tools.

Wear over the shoulder or around the waist. Includes 2 adjustable straps - black & silver chevron, & black & beige camo. These s