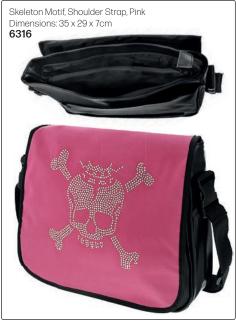

on first shear slot directly on top of your arm. Second shear slot to the side.
- 4. Push shears in all of the way!
- 5. Shears with a tension screw need to be turned to one side then back to enter the sleeve
- Sanitize the wrist band with non-bleach, medical-grade anti-bacterial wipes such as Barbicide between each client.

#### FAQ

#### Will I stab myself?

Your forearm does not bend so shears stay parallel to your arm.

#### Will the shears fall out?

As long as the shears are pushed in the sleeve all of the way, they will not fall out. You can feel the pull of the magnet.

#### **NB: TOOLS NOT INCLUDED**















Tel: (011) 608 4191, (011) 372 4420 Bags

# MAKE-UP BAGS (TOOLS OR PRODUCTS NOT INCLUDED)















# TOOL BAGS & TOOL CASES (TOOLS NOT INCLUDED)





















# TOOL BAGS & TOOL CASES (TOOLS NOT INCLUDED)





















# ALUMINIUM CASES (TOOLS & PRODUCTS NOT INCLUDED)













Tel: (011) 608 4191, (011) 372 4420 Bags & Pouches

# ALUMINIUM CASES & OTHER CASES (TOOLS & PRODUCTS NOT INCLUDED)









# ALUMINIUM CASES (TOOLS & PRODUCTS NOT INCLUDED)













# MAKE-UP CASE WITH LIGHTS



#### SCISSOR POUCHES (TOOLS NOT INCLUDED)













# SCISSOR POUCHES (TOOLS NOT INCLUDED)































# SCISSOR POUCHES (TOOLS NOT INCLUDED)

Jaguar Crossbag with 2 Adjustable Straps Cool leather look with room for 4 pairs of scissors. Spacious zip compartment for storing other tools.

Wear over the shoulder or around the waist. Includes 2 adjustable straps - black & silver chevron, & black & beige camo. These straps can