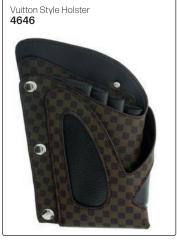

the shears are pushed in the sleeve all of the way, they will not fall out. You can feel the pull of the magnet.

#### **NB: TOOLS NOT INCLUDED**















Tel: (011) 608 4191, (011) 372 4420 Bags

# MAKE-UP BAGS (TOOLS OR PRODUCTS NOT INCLUDED)















# TOOL BAGS & TOOL CASES (TOOLS NOT INCLUDED)





















# TOOL BAGS & TOOL CASES (TOOLS NOT INCLUDED)





















# ALUMINIUM CASES (TOOLS & PRODUCTS NOT INCLUDED)













Tel: (011) 608 4191, (011) 372 4420 Bags & Pouches

# ALUMINIUM CASES & OTHER CASES (TOOLS & PRODUCTS NOT INCLUDED)









# ALUMINIUM CASES (TOOLS & PRODUCTS NOT INCLUDED)













# MAKE-UP CASE WITH LIGHTS



#### SCISSOR POUCHES (TOOLS NOT INCLUDED)













# SCISSOR POUCHES (TOOLS NOT INCLUDED)































# SCISSOR POUCHES (TOOLS NOT INCLUDED)

Jaguar Crossbag with 2 Adjustable Straps Cool leather look with room for 4 pairs of scissors. Spacious zip compartment for storing other tools.

Wear over the shoulder or around the waist. Includes 2 adjustable straps - black & silver chevron, & black & beige camo. These straps can be easily swapped & adjusted for length. All compartments are easy to open & clean thanks to handy

18347



Scissor Bag with Stripes, Empty Soft, textured finish, magnet closure, space for 2 scissors & 2 additional tools.



Black **14239** 

14240

JAGUAR







Scissor Bag, Black, Square, Rivets 23 x 13cm

11672



Scissor Bag, Black, Small Rivets 23 x 13cm 11673









# ASSORTED CASES - FOR ALL NEEDS (TOOLS & PRODUCTS NOT INCLUDED)















#### **COSMET