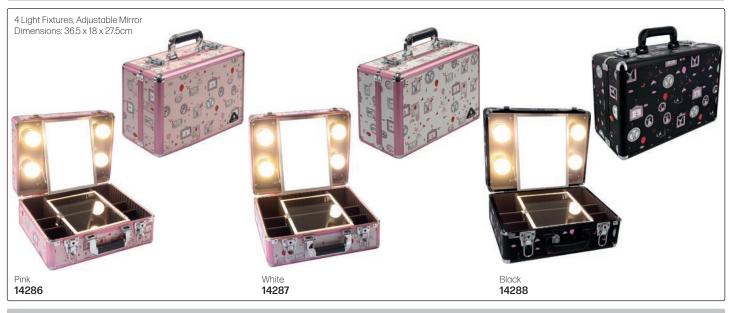

tab myself?

Your forearm does not bend so shears stay parallel to your arm.

#### Will the shears fall out?

As long as the shears are pushed in the sleeve all of the way, they will not fall out. You can feel the pull of the magnet.

#### **NB: TOOLS NOT INCLUDED**















Tel: (011) 608 4191, (011) 372 4420 Bags

# MAKE-UP BAGS (TOOLS OR PRODUCTS NOT INCLUDED)















# TOOL BAGS & TOOL CASES (TOOLS NOT INCLUDED)





















# TOOL BAGS & TOOL CASES (TOOLS NOT INCLUDED)





















# ALUMINIUM CASES (TOOLS & PRODUCTS NOT INCLUDED)













Tel: (011) 608 4191, (011) 372 4420 Bags & Pouches

# ALUMINIUM CASES & OTHER CASES (TOOLS & PRODUCTS NOT INCLUDED)









# ALUMINIUM CASES (TOOLS & PRODUCTS NOT INCLUDED)













# MAKE-UP CASE WITH LIGHTS



#### SCISSOR POUCHES (TOOLS NOT INCLUDED)













# SCISSOR POUCHES (TOOLS NOT INCLUDED)































# SCISSOR POUCHES (TOOLS NOT INCLUDED)

Jaguar Crossbag with 2 Adjustable Straps Cool leather look with room for 4 pairs of scissors. Spacious zip compartment for storing other tools.

Wear over the shoulder or around the waist. Includes 2 adjustable straps - black & silver chevron, & black & beige camo. These straps can be easily swapped & adjusted for length. All compartments are easy to open & clean thanks to handy

18347



Scissor Bag with Stripes, Empty Soft, textured finish, magnet closure, space for 2 scissors & 2 additional tools.



Black **14239** 

14240

JAGUAR







Scissor Bag, Black, Square, Rivets 23 x 13cm

11672



Scissor Bag, Black, Small Rive