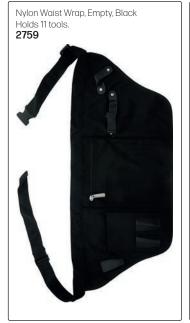

lot to the side.
- 4. Push shears in all of the way!
- 5. Shears with a tension screw need to be turned to one side then back to enter the sleeve
- Sanitize the wrist band with non-bleach, medical-grade anti-bacterial wipes such as Barbicide between each client.

#### FAQ

#### Will I stab myself?

Your forearm does not bend so shears stay parallel to your arm.

#### Will the shears fall out?

As long as the shears are pushed in the sleeve all of the way, they will not fall out. You can feel the pull of the magnet.

#### **NB: TOOLS NOT INCLUDED**















Tel: (011) 608 4191, (011) 372 4420 Bags

# MAKE-UP BAGS (TOOLS OR PRODUCTS NOT INCLUDED)















# TOOL BAGS & TOOL CASES (TOOLS NOT INCLUDED)





















# TOOL BAGS & TOOL CASES (TOOLS NOT INCLUDED)





















# ALUMINIUM CASES (TOOLS & PRODUCTS NOT INCLUDED)













Tel: (011) 608 4191, (011) 372 4420 Bags & Pouches

# ALUMINIUM CASES & OTHER CASES (TOOLS & PRODUCTS NOT INCLUDED)









# ALUMINIUM CASES (TOOLS & PRODUCTS NOT INCLUDED)













# MAKE-UP CASE WITH LIGHTS



#### SCISSOR POUCHES (TOOLS NOT INCLUDED)













# SCISSOR POUCHES (TOOLS NOT INCLUDED)































# SCISSOR POUCHES (TOOLS NOT INCLUDED)

Jaguar Crossbag with 2 Adjustable Straps Cool leather look with room for 4 pairs of scissors. Spacious zip compartment for storing other tools.

Wear over the shoulder or around the waist. Includes 2 adjustable straps - black & silver chevron, & black & beige camo. These straps can be easily swapped & adjusted for length. All compartments are e