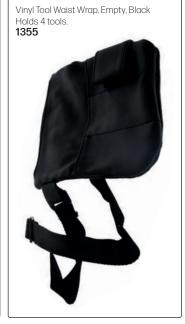

to the side.
- 4. Push shears in all of the way!
- 5. Shears with a tension screw need to be turned to one side then back to enter the sleeve
- Sanitize the wrist band with non-bleach, medical-grade anti-bacterial wipes such as Barbicide between each client.

#### FAQ

#### Will I stab myself?

Your forearm does not bend so shears stay parallel to your arm.

#### Will the shears fall out?

As long as the shears are pushed in the sleeve all of the way, they will not fall out. You can feel the pull of the magnet.

#### **NB: TOOLS NOT INCLUDED**















Tel: (011) 608 4191, (011) 372 4420 Bags

# MAKE-UP BAGS (TOOLS OR PRODUCTS NOT INCLUDED)















# TOOL BAGS & TOOL CASES (TOOLS NOT INCLUDED)





















# TOOL BAGS & TOOL CASES (TOOLS NOT INCLUDED)





















# ALUMINIUM CASES (TOOLS & PRODUCTS NOT INCLUDED)













Tel: (011) 608 4191, (011) 372 4420 Bags & Pouches

# ALUMINIUM CASES & OTHER CASES (TOOLS & PRODUCTS NOT INCLUDED)









# ALUMINIUM CASES (TOOLS & PRODUCTS NOT INCLUDED)













# MAKE-UP CASE WITH LIGHTS



#### SCISSOR POUCHES (TOOLS NOT INCLUDED)













# SCISSOR POUCHES (TOOLS NOT INCLUDED)































# SCISSOR POUCHES (TOOLS NOT INCLUDED)

Jaguar Crossbag with 2 Adjustable Straps Cool leather look with room for 4 pairs of scissors. Spacious zip compartment for storing other tools.

Wear over the shoulder or around the waist. Includes 2 adjustable straps - black & silver chevron, & black & beige camo. These straps can be easily swapped & adjusted for length. All compartments are easy