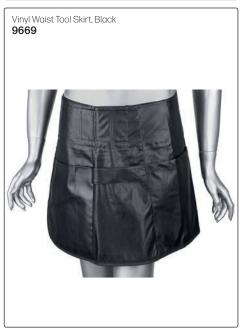

ar slot to the side.
- 4. Push shears in all of the way!
- 5. Shears with a tension screw need to be turned to one side then back to enter the sleeve
- Sanitize the wrist band with non-bleach, medical-grade anti-bacterial wipes such as Barbicide between each client.

#### FAQ

#### Will I stab myself?

Your forearm does not bend so shears stay parallel to your arm.

#### Will the shears fall out?

As long as the shears are pushed in the sleeve all of the way, they will not fall out. You can feel the pull of the magnet.

#### **NB: TOOLS NOT INCLUDED**















Tel: (011) 608 4191, (011) 372 4420 Bags

# MAKE-UP BAGS (TOOLS OR PRODUCTS NOT INCLUDED)















# TOOL BAGS & TOOL CASES (TOOLS NOT INCLUDED)





















# TOOL BAGS & TOOL CASES (TOOLS NOT INCLUDED)





















# ALUMINIUM CASES (TOOLS & PRODUCTS NOT INCLUDED)













Tel: (011) 608 4191, (011) 372 4420 Bags & Pouches

# ALUMINIUM CASES & OTHER CASES (TOOLS & PRODUCTS NOT INCLUDED)









# ALUMINIUM CASES (TOOLS & PRODUCTS NOT INCLUDED)













# MAKE-UP CASE WITH LIGHTS



#### SCISSOR POUCHES (TOOLS NOT INCLUDED)













# SCISSOR POUCHES (TOOLS NOT INCLUDED)































# SCISSOR POUCHES (TOOLS NOT INCLUDED)

Jaguar Crossbag with 2 Adjustable Straps Cool leather look with room for 4 pairs of scissors. Spacious zip compartment for storing other tools.

Wear over the shoulder or around the waist. Includes 2 adjustable straps - black & silver chevron, & black & beige camo. These straps can be easily swapped & adjusted for length. All compartments a