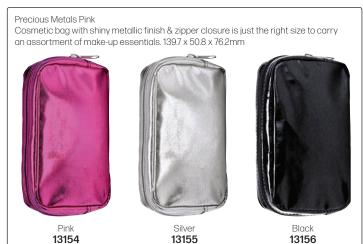

#### **COSMETIC BAGS**

Clear Precious Metals Silver/Clear
Cosmetic bag with a shiny metallic trim & zipper closure is just the right size to carry an assortment of makeup essentials. The clear PVC material. Small sized & perfect for travel. 152.4 x 50.8 x 76.2mm

Large
Small
317.5 x 231.8mm
241 x 127mm

13160

13161

Silver/Clear
13158
Gold
13159

Cosmetic Bag Pink Simple Mesh Zipper
Small mesh pouch with zipper closure is just the right size for a few essential makeup or skin care must-haves.
165.1 x 101.6mm
13163