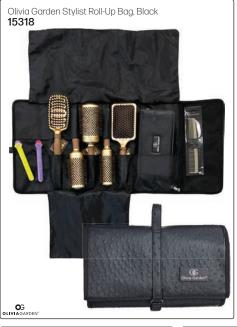

ols.
- 3. Position first shear slot directly on top of your arm. Second shear slot to the side.
- 4. Push shears in all of the way!
- 5. Shears with a tension screw need to be turned to one side then back to enter the sleeve
- Sanitize the wrist band with non-bleach, medical-grade anti-bacterial wipes such as Barbicide between each client.

#### FAQ

#### Will I stab myself?

Your forearm does not bend so shears stay parallel to your arm.

#### Will the shears fall out?

As long as the shears are pushed in the sleeve all of the way, they will not fall out. You can feel the pull of the magnet.

#### **NB: TOOLS NOT INCLUDED**















Tel: (011) 608 4191, (011) 372 4420 Bags

# MAKE-UP BAGS (TOOLS OR PRODUCTS NOT INCLUDED)















# TOOL BAGS & TOOL CASES (TOOLS NOT INCLUDED)





















# TOOL BAGS & TOOL CASES (TOOLS NOT INCLUDED)





















# ALUMINIUM CASES (TOOLS & PRODUCTS NOT INCLUDED)













Tel: (011) 608 4191, (011) 372 4420 Bags & Pouches

# ALUMINIUM CASES & OTHER CASES (TOOLS & PRODUCTS NOT INCLUDED)









# ALUMINIUM CASES (TOOLS & PRODUCTS NOT INCLUDED)













# MAKE-UP CASE WITH LIGHTS



#### SCISSOR POUCHES (TOOLS NOT INCLUDED)













# SCISSOR POUCHES (TOOLS NOT INCLUDED)































# SCISSOR POUCHES (TOOLS NOT INCLUDED)

Jaguar Crossbag with 2 Adjustable Straps Cool leather look with room for 4 pairs of scissors. Spacious zip compartment for storing other tools.

Wear over the shoulder or around the waist. Includes 2 adjustable straps - black & silver chevron, & black & beige camo. T