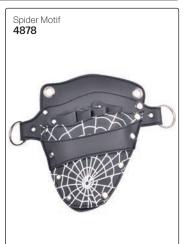

shears are pushed in the sleeve all of the way, they will not fall out. You can feel the pull of the magnet.

#### **NB: TOOLS NOT INCLUDED**















Tel: (011) 608 4191, (011) 372 4420 Bags

# MAKE-UP BAGS (TOOLS OR PRODUCTS NOT INCLUDED)















# TOOL BAGS & TOOL CASES (TOOLS NOT INCLUDED)





















# TOOL BAGS & TOOL CASES (TOOLS NOT INCLUDED)





















# ALUMINIUM CASES (TOOLS & PRODUCTS NOT INCLUDED)













Tel: (011) 608 4191, (011) 372 4420 Bags & Pouches

# ALUMINIUM CASES & OTHER CASES (TOOLS & PRODUCTS NOT INCLUDED)









# ALUMINIUM CASES (TOOLS & PRODUCTS NOT INCLUDED)













# MAKE-UP CASE WITH LIGHTS



#### SCISSOR POUCHES (TOOLS NOT INCLUDED)













# SCISSOR POUCHES (TOOLS NOT INCLUDED)































# SCISSOR POUCHES (TOOLS NOT INCLUDED)

Jaguar Crossbag with 2 Adjustable Straps Cool leather look with room for 4 pairs of scissors. Spacious zip compartment for storing other tools.

Wear over the shoulder or around the waist. Includes 2 adjustable straps - black & silver chevron, & black & beige camo. These straps can be easily swapped & adjusted for length. All compartments are easy to open & clean thanks to handy

18347



Scissor Bag with Stripes, Empty Soft, textured finish, magnet closure, space for 2 scissors & 2 additional tools.



Black **14239** 

14240

JAGUAR







Scissor Bag, Black, Square, Rivets 23 x 13cm

11672



Scissor Bag, Black, Small Rivets 23 x 13cm 11673









# ASSORTED CASES - FOR ALL NEEDS (TOOLS & PRODUCTS NOT INCLUDED)















#### **COSMETIC B