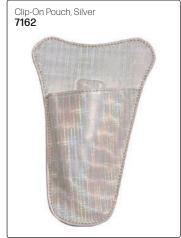

#### SCISSOR POUCHES (TOOLS NOT INCLUDED)

# SCISSOR POUCHES (TOOLS NOT INCLUDED)

# SCISSOR POUCHES (TOOLS NOT INCLUDED)

Jaguar Crossbag with 2 Adjustable Straps Cool leather look with room for 4 pairs of scissors. Spacious zip compartment for storing other tools.

Wear over the shoulder or around the waist. Includes 2 adjustable straps - black & silver chevron, & black & beige camo. These straps can be easily swapped & adjusted for length. All compartments are easy to open & clean thanks to handy