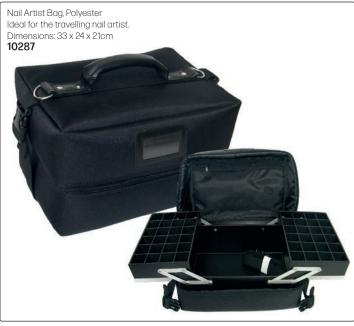

h client.

#### FAQ

#### Will I stab myself?

Your forearm does not bend so shears stay parallel to your arm.

#### Will the shears fall out?

As long as the shears are pushed in the sleeve all of the way, they will not fall out. You can feel the pull of the magnet.

#### **NB: TOOLS NOT INCLUDED**















Tel: (011) 608 4191, (011) 372 4420 Bags

# MAKE-UP BAGS (TOOLS OR PRODUCTS NOT INCLUDED)















# TOOL BAGS & TOOL CASES (TOOLS NOT INCLUDED)





















# TOOL BAGS & TOOL CASES (TOOLS NOT INCLUDED)





















# ALUMINIUM CASES (TOOLS & PRODUCTS NOT INCLUDED)













Tel: (011) 608 4191, (011) 372 4420 Bags & Pouches

# ALUMINIUM CASES & OTHER CASES (TOOLS & PRODUCTS NOT INCLUDED)









# ALUMINIUM CASES (TOOLS & PRODUCTS NOT INCLUDED)













# MAKE-UP CASE WITH LIGHTS



#### SCISSOR POUCHES (TOOLS NOT INCLUDED)













# SCISSOR POUCHES (TOOLS NOT INCLUDED)































# SCISSOR POUCHES (TOOLS NOT INCLUDED)

Jaguar Crossbag with 2 Adjustable Straps Cool leather look with room for 4 pairs of scissors. Spacious zip compartment for storing other tools.

Wear over the shoulder or around the waist. Includes 2 adjustable straps - black & silver chevron, & black & beige camo. These straps can be easily swapped & adjusted for length. All compartments are easy to open & clean thanks to handy

18347



Scissor Bag with Stripes, Empty Soft, textured finish, magnet closure, space for 2 scissors & 2 additional tools.



Black **14239** 

14240

JAGUAR







Scissor Bag, Black, Square, Rivets 23 x 13cm

11672