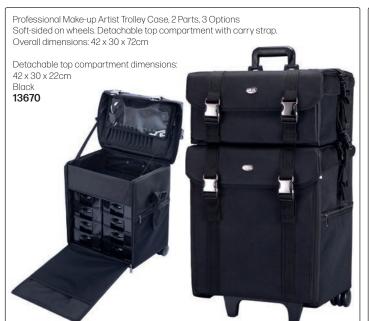

will need to turn the band to have better access to their tools.
- 3. Position first shear slot directly on top of your arm. Second shear slot to the side.
- 4. Push shears in all of the way!
- 5. Shears with a tension screw need to be turned to one side then back to enter the sleeve
- Sanitize the wrist band with non-bleach, medical-grade anti-bacterial wipes such as Barbicide between each client.

#### FAQ

#### Will I stab myself?

Your forearm does not bend so shears stay parallel to your arm.

#### Will the shears fall out?

As long as the shears are pushed in the sleeve all of the way, they will not fall out. You can feel the pull of the magnet.

#### **NB: TOOLS NOT INCLUDED**















Tel: (011) 608 4191, (011) 372 4420 Bags

# MAKE-UP BAGS (TOOLS OR PRODUCTS NOT INCLUDED)















# TOOL BAGS & TOOL CASES (TOOLS NOT INCLUDED)





















# TOOL BAGS & TOOL CASES (TOOLS NOT INCLUDED)





















# ALUMINIUM CASES (TOOLS & PRODUCTS NOT INCLUDED)













Tel: (011) 608 4191, (011) 372 4420 Bags & Pouches

# ALUMINIUM CASES & OTHER CASES (TOOLS & PRODUCTS NOT INCLUDED)









# ALUMINIUM CASES (TOOLS & PRODUCTS NOT INCLUDED)













# MAKE-UP CASE WITH LIGHTS



#### SCISSOR POUCHES (TOOLS NOT INCLUDED)













# SCISSOR POUCHES (TOOLS NOT INCLUDED)































# SCISSOR POUCHES (TOOLS NOT INCLUDED)

Jaguar Crossbag with 2 Adjustable Straps Cool leather look with room for 4 pairs of scissors. Spacious zip compartment for storing other tools.

Wear over the shoulder or around the waist. Includes 2 adjust