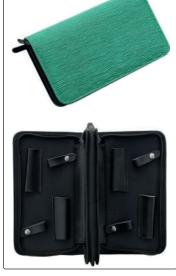

#### SCISSOR POUCHES (TOOLS NOT INCLUDED)

# SCISSOR POUCHES (TOOLS NOT INCLUDED)

# SCISSOR POUCHES (TOOLS NOT INCLUDED)

Jaguar Crossbag with 2 Adjustable Straps Cool leather look with room for 4 pairs of scissors. Spacious zip compartment for storing other tools.

Wear over the shoulder or around the waist. Includes 2 adjustable straps - black & silver chevron, & black & beige camo. These straps can be easily swapped & adjusted for length. All compartments are easy to open & clean thanks to handy