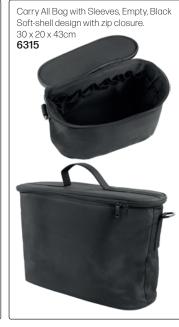

Position first shear slot directly on top of your arm. Second shear slot to the side.
- 4. Push shears in all of the way!
- 5. Shears with a tension screw need to be turned to one side then back to enter the sleeve
- Sanitize the wrist band with non-bleach, medical-grade anti-bacterial wipes such as Barbicide between each client.

#### FAQ

#### Will I stab myself?

Your forearm does not bend so shears stay parallel to your arm.

#### Will the shears fall out?

As long as the shears are pushed in the sleeve all of the way, they will not fall out. You can feel the pull of the magnet.

#### **NB: TOOLS NOT INCLUDED**















Tel: (011) 608 4191, (011) 372 4420 Bags

# MAKE-UP BAGS (TOOLS OR PRODUCTS NOT INCLUDED)















# TOOL BAGS & TOOL CASES (TOOLS NOT INCLUDED)





















# TOOL BAGS & TOOL CASES (TOOLS NOT INCLUDED)





















# ALUMINIUM CASES (TOOLS & PRODUCTS NOT INCLUDED)













Tel: (011) 608 4191, (011) 372 4420 Bags & Pouches

# ALUMINIUM CASES & OTHER CASES (TOOLS & PRODUCTS NOT INCLUDED)









# ALUMINIUM CASES (TOOLS & PRODUCTS NOT INCLUDED)













# MAKE-UP CASE WITH LIGHTS



#### SCISSOR POUCHES (TOOLS NOT INCLUDED)













# SCISSOR POUCHES (TOOLS NOT INCLUDED)































# SCISSOR POUCHES (TOOLS NOT INCLUDED)

Jaguar Crossbag with 2 Adjustable Straps Cool leather look with room for 4 pairs of scissors. Spacious zip compartment for storing other tools.

Wear over the shoulder or around the waist. Includes 2 adjustable straps - black & silver chevron, & black & beige camo. These strap