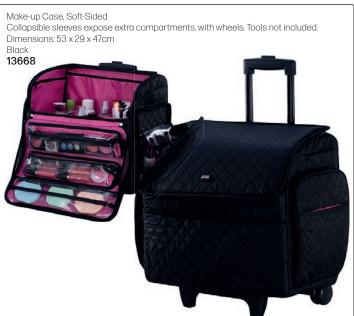

ill need to turn the band to have better access to their tools.
- 3. Position first shear slot directly on top of your arm. Second shear slot to the side.
- 4. Push shears in all of the way!
- 5. Shears with a tension screw need to be turned to one side then back to enter the sleeve
- Sanitize the wrist band with non-bleach, medical-grade anti-bacterial wipes such as Barbicide between each client.

#### FAQ

#### Will I stab myself?

Your forearm does not bend so shears stay parallel to your arm.

#### Will the shears fall out?

As long as the shears are pushed in the sleeve all of the way, they will not fall out. You can feel the pull of the magnet.

#### **NB: TOOLS NOT INCLUDED**















Tel: (011) 608 4191, (011) 372 4420 Bags

# MAKE-UP BAGS (TOOLS OR PRODUCTS NOT INCLUDED)















# TOOL BAGS & TOOL CASES (TOOLS NOT INCLUDED)





















# TOOL BAGS & TOOL CASES (TOOLS NOT INCLUDED)





















# ALUMINIUM CASES (TOOLS & PRODUCTS NOT INCLUDED)













Tel: (011) 608 4191, (011) 372 4420 Bags & Pouches

# ALUMINIUM CASES & OTHER CASES (TOOLS & PRODUCTS NOT INCLUDED)









# ALUMINIUM CASES (TOOLS & PRODUCTS NOT INCLUDED)













# MAKE-UP CASE WITH LIGHTS



#### SCISSOR POUCHES (TOOLS NOT INCLUDED)













# SCISSOR POUCHES (TOOLS NOT INCLUDED)































# SCISSOR POUCHES (TOOLS NOT INCLUDED)

Jaguar Crossbag with 2 Adjustable Straps Cool leather look with room for 4 pairs of scissors. Spacious zip compartment for storing other tools.

Wear over the shoulder or around the waist. Includes 2 adjustab