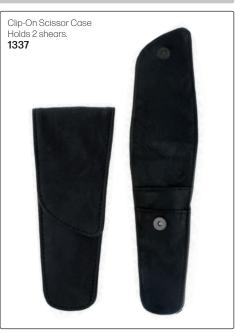

stay parallel to your arm.

#### Will the shears fall out?

As long as the shears are pushed in the sleeve all of the way, they will not fall out. You can feel the pull of the magnet.

#### **NB: TOOLS NOT INCLUDED**















Tel: (011) 608 4191, (011) 372 4420 Bags

# MAKE-UP BAGS (TOOLS OR PRODUCTS NOT INCLUDED)















# TOOL BAGS & TOOL CASES (TOOLS NOT INCLUDED)





















# TOOL BAGS & TOOL CASES (TOOLS NOT INCLUDED)





















# ALUMINIUM CASES (TOOLS & PRODUCTS NOT INCLUDED)













Tel: (011) 608 4191, (011) 372 4420 Bags & Pouches

# ALUMINIUM CASES & OTHER CASES (TOOLS & PRODUCTS NOT INCLUDED)









# ALUMINIUM CASES (TOOLS & PRODUCTS NOT INCLUDED)













# MAKE-UP CASE WITH LIGHTS



#### SCISSOR POUCHES (TOOLS NOT INCLUDED)













# SCISSOR POUCHES (TOOLS NOT INCLUDED)































# SCISSOR POUCHES (TOOLS NOT INCLUDED)

Jaguar Crossbag with 2 Adjustable Straps Cool leather look with room for 4 pairs of scissors. Spacious zip compartment for storing other tools.

Wear over the shoulder or around the waist. Includes 2 adjustable straps - black & silver chevron, & black & beige camo. These straps can be easily swapped & adjusted for length. All compartments are easy to open & clean thanks to handy

18347



Scissor Bag with Stripes, Empty Soft, textured finish, magnet closure, space for 2 scissors & 2 additional tools.



Black **14239** 

14240

JAGUAR







Scissor Bag, Black, Square, Rivets 23 x 13cm

11672



Scissor Bag, Black, Small Rivets 23 x 13cm 11673









# ASSORTED CASES - FO