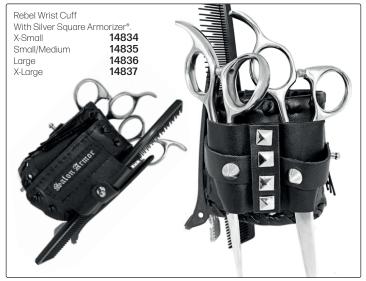

#### SALON ARMOR - MAGNETIC WRIST BANDS FOR HAIR, MAKE-UP & NAILS

#### **DETAILS OF USE**

Proper Positioning:

- 1. Position wristband below your wrist bone to keep shear handles from hitting your hand.
- Left Handers wear it on their right arm & will need to turn the band to have better access to their tools.
- 3. Position first shear slot directly on top of your arm. Second shear slot to the side.
- 4. Push shears in all of the way!
- 5. Shears with a tension screw need to be turned to one side then back to enter the sleeve
- Sanitize the wrist band with non-bleach, medical-grade anti-bacterial wipes such as Barbicide between each client.