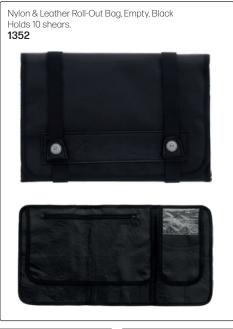

s.
- 3. Position first shear slot directly on top of your arm. Second shear slot to the side.
- 4. Push shears in all of the way!
- 5. Shears with a tension screw need to be turned to one side then back to enter the sleeve
- Sanitize the wrist band with non-bleach, medical-grade anti-bacterial wipes such as Barbicide between each client.

#### FAQ

#### Will I stab myself?

Your forearm does not bend so shears stay parallel to your arm.

#### Will the shears fall out?

As long as the shears are pushed in the sleeve all of the way, they will not fall out. You can feel the pull of the magnet.

#### **NB: TOOLS NOT INCLUDED**















Tel: (011) 608 4191, (011) 372 4420 Bags

# MAKE-UP BAGS (TOOLS OR PRODUCTS NOT INCLUDED)















# TOOL BAGS & TOOL CASES (TOOLS NOT INCLUDED)





















# TOOL BAGS & TOOL CASES (TOOLS NOT INCLUDED)





















# ALUMINIUM CASES (TOOLS & PRODUCTS NOT INCLUDED)













Tel: (011) 608 4191, (011) 372 4420 Bags & Pouches

# ALUMINIUM CASES & OTHER CASES (TOOLS & PRODUCTS NOT INCLUDED)









# ALUMINIUM CASES (TOOLS & PRODUCTS NOT INCLUDED)













# MAKE-UP CASE WITH LIGHTS



#### SCISSOR POUCHES (TOOLS NOT INCLUDED)













# SCISSOR POUCHES (TOOLS NOT INCLUDED)































# SCISSOR POUCHES (TOOLS NOT INCLUDED)

Jaguar Crossbag with 2 Adjustable Straps Cool leather look with room for 4 pairs of scissors. Spacious zip compartment for storing other tools.

Wear over the shoulder or around the waist. Includes 2 adjustable straps - black & silver chevron, & black & beige camo. The