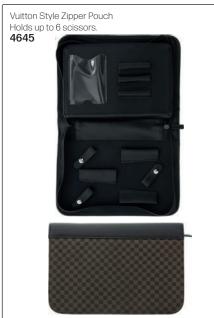

# SCISSOR POUCHES (TOOLS NOT INCLUDED)

Jaguar Crossbag with 2 Adjustable Straps Cool leather look with room for 4 pairs of scissors. Spacious zip compartment for storing other tools.

Wear over the shoulder or around the waist. Includes 2 adjustable straps - black & silver chevron, & black & beige camo. These straps can be easily swapped & adjusted for length. All compartments are easy to open & clean thanks to handy