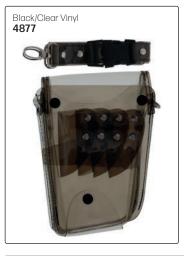

s the shears are pushed in the sleeve all of the way, they will not fall out. You can feel the pull of the magnet.

#### **NB: TOOLS NOT INCLUDED**















Tel: (011) 608 4191, (011) 372 4420 Bags

# MAKE-UP BAGS (TOOLS OR PRODUCTS NOT INCLUDED)















# TOOL BAGS & TOOL CASES (TOOLS NOT INCLUDED)





















# TOOL BAGS & TOOL CASES (TOOLS NOT INCLUDED)





















# ALUMINIUM CASES (TOOLS & PRODUCTS NOT INCLUDED)













Tel: (011) 608 4191, (011) 372 4420 Bags & Pouches

# ALUMINIUM CASES & OTHER CASES (TOOLS & PRODUCTS NOT INCLUDED)









# ALUMINIUM CASES (TOOLS & PRODUCTS NOT INCLUDED)













# MAKE-UP CASE WITH LIGHTS



#### SCISSOR POUCHES (TOOLS NOT INCLUDED)













# SCISSOR POUCHES (TOOLS NOT INCLUDED)































# SCISSOR POUCHES (TOOLS NOT INCLUDED)

Jaguar Crossbag with 2 Adjustable Straps Cool leather look with room for 4 pairs of scissors. Spacious zip compartment for storing other tools.

Wear over the shoulder or around the waist. Includes 2 adjustable straps - black & silver chevron, & black & beige camo. These straps can be easily swapped & adjusted for length. All compartments are easy to open & clean thanks to handy

18347



Scissor Bag with Stripes, Empty Soft, textured finish, magnet closure, space for 2 scissors & 2 additional tools.



Black **14239** 

14240

JAGUAR







Scissor Bag, Black, Square, Rivets 23 x 13cm

11672



Scissor Bag, Black, Small Rivets 23 x 13cm 11673









# ASSORTED CASES - FOR ALL NEEDS (TOOLS & PRODUCTS NOT INCLUDED)















#### **COSM