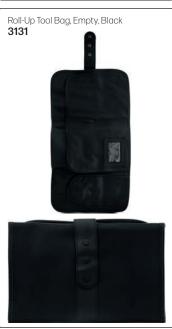

first shear slot directly on top of your arm. Second shear slot to the side.
- 4. Push shears in all of the way!
- 5. Shears with a tension screw need to be turned to one side then back to enter the sleeve
- Sanitize the wrist band with non-bleach, medical-grade anti-bacterial wipes such as Barbicide between each client.

#### FAQ

#### Will I stab myself?

Your forearm does not bend so shears stay parallel to your arm.

#### Will the shears fall out?

As long as the shears are pushed in the sleeve all of the way, they will not fall out. You can feel the pull of the magnet.

#### **NB: TOOLS NOT INCLUDED**















Tel: (011) 608 4191, (011) 372 4420 Bags

# MAKE-UP BAGS (TOOLS OR PRODUCTS NOT INCLUDED)















# TOOL BAGS & TOOL CASES (TOOLS NOT INCLUDED)





















# TOOL BAGS & TOOL CASES (TOOLS NOT INCLUDED)





















# ALUMINIUM CASES (TOOLS & PRODUCTS NOT INCLUDED)













Tel: (011) 608 4191, (011) 372 4420 Bags & Pouches

# ALUMINIUM CASES & OTHER CASES (TOOLS & PRODUCTS NOT INCLUDED)









# ALUMINIUM CASES (TOOLS & PRODUCTS NOT INCLUDED)













# MAKE-UP CASE WITH LIGHTS



#### SCISSOR POUCHES (TOOLS NOT INCLUDED)













# SCISSOR POUCHES (TOOLS NOT INCLUDED)































# SCISSOR POUCHES (TOOLS NOT INCLUDED)

Jaguar Crossbag with 2 Adjustable Straps Cool leather look with room for 4 pairs of scissors. Spacious zip compartment for storing other tools.

Wear over the shoulder or around the waist. Includes 2 adjustable straps - black & silver chevron, & black & beige camo. These straps can be