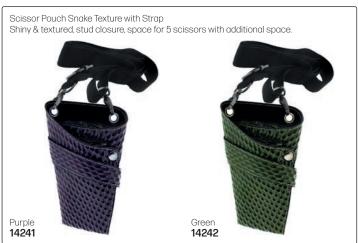

# SCISSOR POUCHES (TOOLS NOT INCLUDED)

Jaguar Crossbag with 2 Adjustable Straps Cool leather look with room for 4 pairs of scissors. Spacious zip compartment for storing other tools.

Wear over the shoulder or around the waist. Includes 2 adjustable straps - black & silver chevron, & black & beige camo. These straps can be easily swapped & adjusted for length. All compartments are easy to open & clean thanks to handy