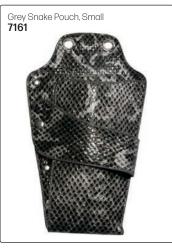

#### SCISSOR POUCHES (TOOLS NOT INCLUDED)

# SCISSOR POUCHES (TOOLS NOT INCLUDED)

# SCISSOR POUCHES (TOOLS NOT INCLUDED)

Jaguar Crossbag with 2 Adjustable Straps Cool leather look with room for 4 pairs of scissors. Spacious zip compartment for storing other tools.

Wear over the shoulder or around the waist. Includes 2 adjustable straps - black & silver chevron, & black & beige camo. These straps can be easily swapped & adjusted for length. All compartments are easy to open & clean thanks to handy