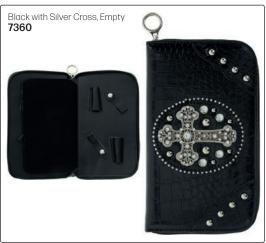

#### SCISSOR POUCHES (TOOLS NOT INCLUDED)

# SCISSOR POUCHES (TOOLS NOT INCLUDED)

# SCISSOR POUCHES (TOOLS NOT INCLUDED)

Jaguar Crossbag with 2 Adjustable Straps Cool leather look with room for 4 pairs of scissors. Spacious zip compartment for storing other tools.

Wear over the shoulder or around the waist. Includes 2 adjustable straps - black & silver chevron, & black & beige camo. These straps can be easily swapped & adjusted for length. All compartments are easy to open & clean thanks to handy