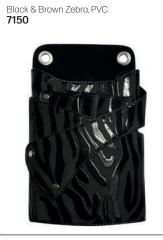

#### SCISSOR POUCHES (TOOLS NOT INCLUDED)

# SCISSOR POUCHES (TOOLS NOT INCLUDED)

# SCISSOR POUCHES (TOOLS NOT INCLUDED)

Jaguar Crossbag with 2 Adjustable Straps Cool leather look with room for 4 pairs of scissors. Spacious zip compartment for storing other tools.

Wear over the shoulder or around the waist. Includes 2 adjustable straps - black & silver chevron, & black & beige camo. These straps can be easily swapped & adjusted for length. All compartments are easy to open & clean thanks to handy