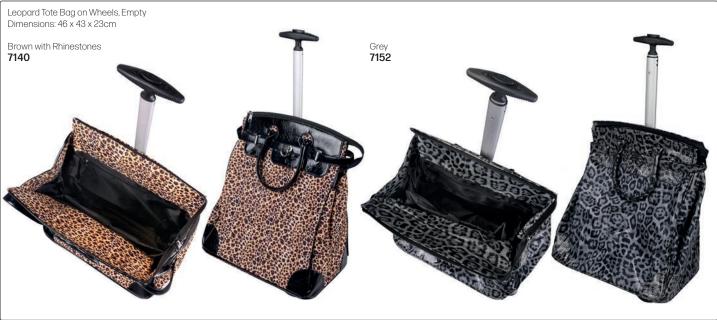

# SCISSOR POUCHES (TOOLS NOT INCLUDED)

Jaguar Crossbag with 2 Adjustable Straps Cool leather look with room for 4 pairs of scissors. Spacious zip compartment for storing other tools.

Wear over the shoulder or around the waist. Includes 2 adjustable straps - black & silver chevron, & black & beige camo. These straps can be easily swapped & adjusted for length. All compartments are easy to open & clean thanks to handy

18347



Scissor Bag with Stripes, Empty Soft, textured finish, magnet closure, space for 2 scissors & 2 additional tools.



Black **14239** 

14240

JAGUAR







Scissor Bag, Black, Square, Rivets 23 x 13cm

11672



Scissor Bag, Black, Small Rivets 23 x 13cm 11673









# ASSORTED CASES - FOR ALL NEEDS (TOOLS & PRODUCTS NOT INCLUDED)















#### **COSMETIC BAGS**





Clear Precious Metals Silver/Clear
Cosmetic bag with a shiny metallic trim & zipper closure is just the right size to carry an assortment of makeup essentials. The clear PVC material. Small sized & perfect for travel. 152.4 x 50.8 x 76.2mm

Paisley Clutches, Black
Elegant, fully lined clutches with zipper closure. Embossed polyurethane material with an attractive paisley pattern. Black inner lining adds a chic, finished touch. This clutch includes an additional outside pocket for added convenience.

Large
Small
317.5 x 231.8mm
241 x 127mm

13160

13161

Silver/Clear
13158
Gold
13159

Cosmetic Bag Pink Simple Mesh Zipper
Small mesh pouch with zipper closure is just the right size for a few essential makeup or skin care must-haves.
165.1 x 101.6mm
13163