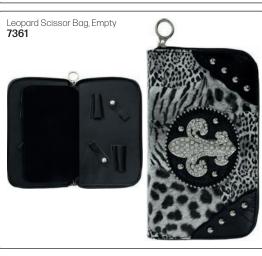

#### SCISSOR POUCHES (TOOLS NOT INCLUDED)

# SCISSOR POUCHES (TOOLS NOT INCLUDED)

# SCISSOR POUCHES (TOOLS NOT INCLUDED)

Jaguar Crossbag with 2 Adjustable Straps Cool leather look with room for 4 pairs of scissors. Spacious zip compartment for storing other tools.

Wear over the shoulder or around the waist. Includes 2 adjustable straps - black & silver chevron, & black & beige camo. These straps can be easily swapped & adjusted for length. All compartments are easy to open & clean thanks to handy