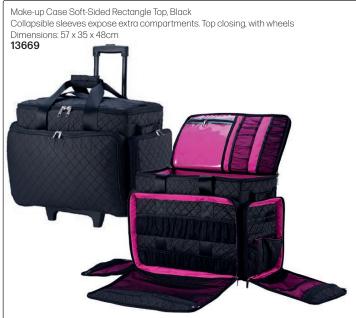

need to turn the band to have better access to their tools.
- 3. Position first shear slot directly on top of your arm. Second shear slot to the side.
- 4. Push shears in all of the way!
- 5. Shears with a tension screw need to be turned to one side then back to enter the sleeve
- Sanitize the wrist band with non-bleach, medical-grade anti-bacterial wipes such as Barbicide between each client.

#### FAQ

#### Will I stab myself?

Your forearm does not bend so shears stay parallel to your arm.

#### Will the shears fall out?

As long as the shears are pushed in the sleeve all of the way, they will not fall out. You can feel the pull of the magnet.

#### **NB: TOOLS NOT INCLUDED**















Tel: (011) 608 4191, (011) 372 4420 Bags

# MAKE-UP BAGS (TOOLS OR PRODUCTS NOT INCLUDED)















# TOOL BAGS & TOOL CASES (TOOLS NOT INCLUDED)





















# TOOL BAGS & TOOL CASES (TOOLS NOT INCLUDED)





















# ALUMINIUM CASES (TOOLS & PRODUCTS NOT INCLUDED)













Tel: (011) 608 4191, (011) 372 4420 Bags & Pouches

# ALUMINIUM CASES & OTHER CASES (TOOLS & PRODUCTS NOT INCLUDED)









# ALUMINIUM CASES (TOOLS & PRODUCTS NOT INCLUDED)













# MAKE-UP CASE WITH LIGHTS



#### SCISSOR POUCHES (TOOLS NOT INCLUDED)













# SCISSOR POUCHES (TOOLS NOT INCLUDED)































# SCISSOR POUCHES (TOOLS NOT INCLUDED)

Jaguar Crossbag with 2 Adjustable Straps Cool leather look with room for 4 pairs of scissors. Spacious zip compartment for storing other tools.

Wear over the shoulder or around the waist. Includes 2 adjustable s