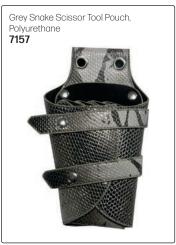

#### SCISSOR POUCHES (TOOLS NOT INCLUDED)

# SCISSOR POUCHES (TOOLS NOT INCLUDED)

# SCISSOR POUCHES (TOOLS NOT INCLUDED)

Jaguar Crossbag with 2 Adjustable Straps Cool leather look with room for 4 pairs of scissors. Spacious zip compartment for storing other tools.

Wear over the shoulder or around the waist. Includes 2 adjustable straps - black & silver chevron, & black & beige camo. These straps can be easily swapped & adjusted for length. All compartments are easy to open & clean thanks to handy