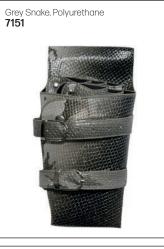

#### SCISSOR POUCHES (TOOLS NOT INCLUDED)

# SCISSOR POUCHES (TOOLS NOT INCLUDED)

# SCISSOR POUCHES (TOOLS NOT INCLUDED)

Jaguar Crossbag with 2 Adjustable Straps Cool leather look with room for 4 pairs of scissors. Spacious zip compartment for storing other tools.

Wear over the shoulder or around the waist. Includes 2 adjustable straps - black & silver chevron, & black & beige camo. These straps can be easily swapped & adjusted for length. All compartments are easy to open & clean thanks to handy