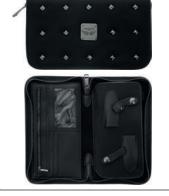

#### SCISSOR POUCHES (TOOLS NOT INCLUDED)

# SCISSOR POUCHES (TOOLS NOT INCLUDED)

# SCISSOR POUCHES (TOOLS NOT INCLUDED)

Jaguar Crossbag with 2 Adjustable Straps Cool leather look with room for 4 pairs of scissors. Spacious zip compartment for storing other tools.

Wear over the shoulder or around the waist. Includes 2 adjustable straps - black & silver chevron, & black & beige camo. These straps can be easily swapped & adjusted for length. All compartments are easy to open & clean thanks to handy