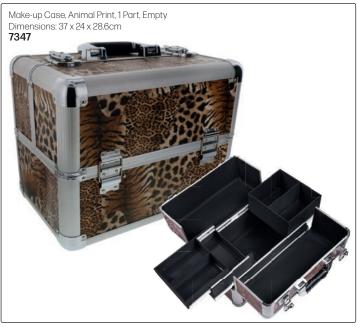

ient.

#### FAQ

#### Will I stab myself?

Your forearm does not bend so shears stay parallel to your arm.

#### Will the shears fall out?

As long as the shears are pushed in the sleeve all of the way, they will not fall out. You can feel the pull of the magnet.

#### **NB: TOOLS NOT INCLUDED**















Tel: (011) 608 4191, (011) 372 4420 Bags

# MAKE-UP BAGS (TOOLS OR PRODUCTS NOT INCLUDED)















# TOOL BAGS & TOOL CASES (TOOLS NOT INCLUDED)





















# TOOL BAGS & TOOL CASES (TOOLS NOT INCLUDED)





















# ALUMINIUM CASES (TOOLS & PRODUCTS NOT INCLUDED)













Tel: (011) 608 4191, (011) 372 4420 Bags & Pouches

# ALUMINIUM CASES & OTHER CASES (TOOLS & PRODUCTS NOT INCLUDED)









# ALUMINIUM CASES (TOOLS & PRODUCTS NOT INCLUDED)













# MAKE-UP CASE WITH LIGHTS



#### SCISSOR POUCHES (TOOLS NOT INCLUDED)













# SCISSOR POUCHES (TOOLS NOT INCLUDED)































# SCISSOR POUCHES (TOOLS NOT INCLUDED)

Jaguar Crossbag with 2 Adjustable Straps Cool leather look with room for 4 pairs of scissors. Spacious zip compartment for storing other tools.

Wear over the shoulder or around the waist. Includes 2 adjustable straps - black & silver chevron, & black & beige camo. These straps can be easily swapped & adjusted for length. All compartments are easy to open & clean thanks to handy

18347



Scissor Bag with Stripes, Empty Soft, textured finish, magnet closure, space for 2 scissors & 2 additional tools.



Black **14239** 

14240

JAGUAR







Scissor Bag, Black, Square, Rivets 23 x 13cm

11672