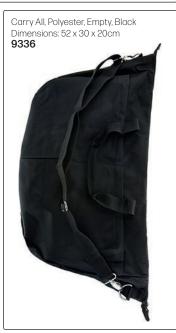

the side.
- 4. Push shears in all of the way!
- 5. Shears with a tension screw need to be turned to one side then back to enter the sleeve
- Sanitize the wrist band with non-bleach, medical-grade anti-bacterial wipes such as Barbicide between each client.

#### FAQ

#### Will I stab myself?

Your forearm does not bend so shears stay parallel to your arm.

#### Will the shears fall out?

As long as the shears are pushed in the sleeve all of the way, they will not fall out. You can feel the pull of the magnet.

#### **NB: TOOLS NOT INCLUDED**















Tel: (011) 608 4191, (011) 372 4420 Bags

# MAKE-UP BAGS (TOOLS OR PRODUCTS NOT INCLUDED)















# TOOL BAGS & TOOL CASES (TOOLS NOT INCLUDED)





















# TOOL BAGS & TOOL CASES (TOOLS NOT INCLUDED)





















# ALUMINIUM CASES (TOOLS & PRODUCTS NOT INCLUDED)













Tel: (011) 608 4191, (011) 372 4420 Bags & Pouches

# ALUMINIUM CASES & OTHER CASES (TOOLS & PRODUCTS NOT INCLUDED)









# ALUMINIUM CASES (TOOLS & PRODUCTS NOT INCLUDED)













# MAKE-UP CASE WITH LIGHTS



#### SCISSOR POUCHES (TOOLS NOT INCLUDED)













# SCISSOR POUCHES (TOOLS NOT INCLUDED)































# SCISSOR POUCHES (TOOLS NOT INCLUDED)

Jaguar Crossbag with 2 Adjustable Straps Cool leather look with room for 4 pairs of scissors. Spacious zip compartment for storing other tools.

Wear over the shoulder or around the waist. Includes 2 adjustable straps - black & silver chevron, & black & beige camo. These straps can be easily swapped & adjusted for length. All compartments are easy to