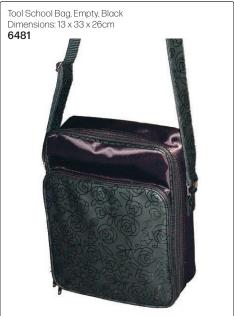

# SCISSOR POUCHES (TOOLS NOT INCLUDED)

Jaguar Crossbag with 2 Adjustable Straps Cool leather look with room for 4 pairs of scissors. Spacious zip compartment for storing other tools.

Wear over the shoulder or around the waist. Includes 2 adjustable straps - black & silver chevron, & black & beige camo. These straps can be easily swapped & adjusted for length. All compartments are easy to open & clean thanks to handy

18347



Scissor Bag with Stripes, Empty Soft, textured finish, magnet closure, space for 2 scissors & 2 additional tools.



Black **14239** 

14240

JAGUAR







Scissor Bag, Black, Square, Rivets 23 x 13cm

11672



Scissor Bag, Black, Small Rivets 23 x 13cm 11673









# ASSORTED CASES - FOR ALL NEEDS (TOOLS & PRODUCTS NOT INCLUDED)















#### **COSMETIC BAGS**





Clear Precious Metals Silver/Clear
Cosmetic bag with a shiny metallic trim & zipper closure is just the right size to carry an assortment of makeup essentials. The clear PVC material. Small sized & perfect for travel. 152.4 x 50.8 x 76.2mm

Paisley Clutches, Black
Elegant, fully lined clutches with zipper closure. Embossed polyurethane material with an attractive paisley pattern. Black inner lining adds a chic, finished touch. This clutch includes an additional outside pocket for added convenience.

Large
Small
317.5 x 231.8mm
241 x 127mm

13160

13161

Silver/Clear
13158
Gold
13159

Cosmetic Bag Pink Simple Mesh Zipper
Small mesh pouch with zipper closure is just the right size for a few essential makeup or skin care must-haves.
165.1 x 101.6mm
1316