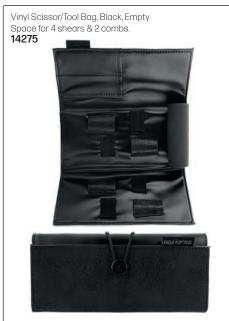

y parallel to your arm.

#### Will the shears fall out?

As long as the shears are pushed in the sleeve all of the way, they will not fall out. You can feel the pull of the magnet.

#### **NB: TOOLS NOT INCLUDED**















Tel: (011) 608 4191, (011) 372 4420 Bags

# MAKE-UP BAGS (TOOLS OR PRODUCTS NOT INCLUDED)















# TOOL BAGS & TOOL CASES (TOOLS NOT INCLUDED)





















# TOOL BAGS & TOOL CASES (TOOLS NOT INCLUDED)





















# ALUMINIUM CASES (TOOLS & PRODUCTS NOT INCLUDED)













Tel: (011) 608 4191, (011) 372 4420 Bags & Pouches

# ALUMINIUM CASES & OTHER CASES (TOOLS & PRODUCTS NOT INCLUDED)









# ALUMINIUM CASES (TOOLS & PRODUCTS NOT INCLUDED)













# MAKE-UP CASE WITH LIGHTS



#### SCISSOR POUCHES (TOOLS NOT INCLUDED)













# SCISSOR POUCHES (TOOLS NOT INCLUDED)































# SCISSOR POUCHES (TOOLS NOT INCLUDED)

Jaguar Crossbag with 2 Adjustable Straps Cool leather look with room for 4 pairs of scissors. Spacious zip compartment for storing other tools.

Wear over the shoulder or around the waist. Includes 2 adjustable straps - black & silver chevron, & black & beige camo. These straps can be easily swapped & adjusted for length. All compartments are easy to open & clean thanks to handy

18347



Scissor Bag with Stripes, Empty Soft, textured finish, magnet closure, space for 2 scissors & 2 additional tools.



Black **14239** 

14240

JAGUAR







Scissor Bag, Black, Square, Rivets 23 x 13cm

11672



Scissor Bag, Black, Small Rivets 23 x 13cm 11673









# ASSORTED CASES - FOR AL