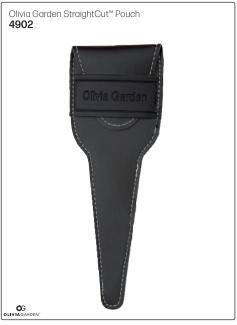

rs stay parallel to your arm.

#### Will the shears fall out?

As long as the shears are pushed in the sleeve all of the way, they will not fall out. You can feel the pull of the magnet.

#### **NB: TOOLS NOT INCLUDED**















Tel: (011) 608 4191, (011) 372 4420 Bags

# MAKE-UP BAGS (TOOLS OR PRODUCTS NOT INCLUDED)















# TOOL BAGS & TOOL CASES (TOOLS NOT INCLUDED)





















# TOOL BAGS & TOOL CASES (TOOLS NOT INCLUDED)





















# ALUMINIUM CASES (TOOLS & PRODUCTS NOT INCLUDED)













Tel: (011) 608 4191, (011) 372 4420 Bags & Pouches

# ALUMINIUM CASES & OTHER CASES (TOOLS & PRODUCTS NOT INCLUDED)









# ALUMINIUM CASES (TOOLS & PRODUCTS NOT INCLUDED)













# MAKE-UP CASE WITH LIGHTS



#### SCISSOR POUCHES (TOOLS NOT INCLUDED)













# SCISSOR POUCHES (TOOLS NOT INCLUDED)































# SCISSOR POUCHES (TOOLS NOT INCLUDED)

Jaguar Crossbag with 2 Adjustable Straps Cool leather look with room for 4 pairs of scissors. Spacious zip compartment for storing other tools.

Wear over the shoulder or around the waist. Includes 2 adjustable straps - black & silver chevron, & black & beige camo. These straps can be easily swapped & adjusted for length. All compartments are easy to open & clean thanks to handy

18347



Scissor Bag with Stripes, Empty Soft, textured finish, magnet closure, space for 2 scissors & 2 additional tools.



Black **14239** 

14240

JAGUAR







Scissor Bag, Black, Square, Rivets 23 x 13cm

11672



Scissor Bag, Black, Small Rivets 23 x 13cm 11673









# ASSORTED CASES -