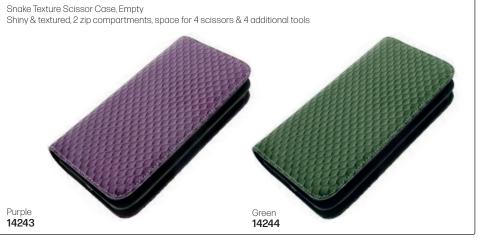

#### SCISSOR POUCHES (TOOLS NOT INCLUDED)

# SCISSOR POUCHES (TOOLS NOT INCLUDED)

# SCISSOR POUCHES (TOOLS NOT INCLUDED)

Jaguar Crossbag with 2 Adjustable Straps Cool leather look with room for 4 pairs of scissors. Spacious zip compartment for storing other tools.

Wear over the shoulder or around the waist. Includes 2 adjustable straps - black & silver chevron, & black & beige camo. These straps can be easily swapped & adjusted for length. All compartments are easy to open & clean thanks to handy