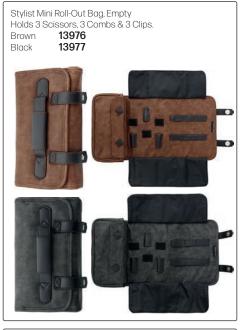

shear slot to the side.
- 4. Push shears in all of the way!
- 5. Shears with a tension screw need to be turned to one side then back to enter the sleeve
- Sanitize the wrist band with non-bleach, medical-grade anti-bacterial wipes such as Barbicide between each client.

#### FAQ

#### Will I stab myself?

Your forearm does not bend so shears stay parallel to your arm.

#### Will the shears fall out?

As long as the shears are pushed in the sleeve all of the way, they will not fall out. You can feel the pull of the magnet.

#### **NB: TOOLS NOT INCLUDED**















Tel: (011) 608 4191, (011) 372 4420 Bags

# MAKE-UP BAGS (TOOLS OR PRODUCTS NOT INCLUDED)















# TOOL BAGS & TOOL CASES (TOOLS NOT INCLUDED)





















# TOOL BAGS & TOOL CASES (TOOLS NOT INCLUDED)





















# ALUMINIUM CASES (TOOLS & PRODUCTS NOT INCLUDED)













Tel: (011) 608 4191, (011) 372 4420 Bags & Pouches

# ALUMINIUM CASES & OTHER CASES (TOOLS & PRODUCTS NOT INCLUDED)









# ALUMINIUM CASES (TOOLS & PRODUCTS NOT INCLUDED)













# MAKE-UP CASE WITH LIGHTS



#### SCISSOR POUCHES (TOOLS NOT INCLUDED)













# SCISSOR POUCHES (TOOLS NOT INCLUDED)































# SCISSOR POUCHES (TOOLS NOT INCLUDED)

Jaguar Crossbag with 2 Adjustable Straps Cool leather look with room for 4 pairs of scissors. Spacious zip compartment for storing other tools.

Wear over the shoulder or around the waist. Includes 2 adjustable straps - black & silver chevron, & black & beige camo. These straps can be easily swapped & adjusted for length. All compartmen