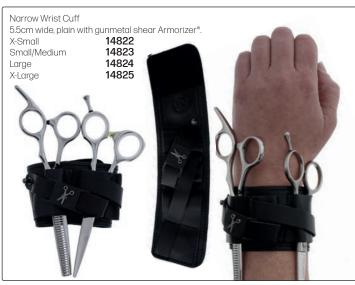

#### SCISSOR POUCHES (TOOLS NOT INCLUDED)

# SCISSOR POUCHES (TOOLS NOT INCLUDED)

# SCISSOR POUCHES (TOOLS NOT INCLUDED)

Jaguar Crossbag with 2 Adjustable Straps Cool leather look with room for 4 pairs of scissors. Spacious zip compartment for storing other tools.

Wear over the shoulder or around the waist. Includes 2 adjustable straps - black & silver chevron, & black & beige camo. These straps can be easily swapped & adjusted for length. All compartments are easy to open & clean thanks to handy