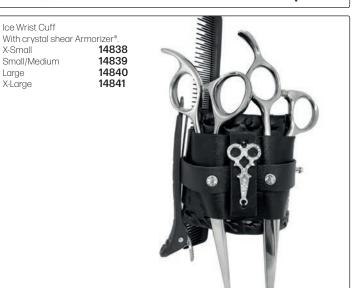

#### SALON ARMOR - MAGNETIC WRIST BANDS FOR HAIR, MAKE-UP & NAILS

#### **DETAILS OF USE**

Proper Positioning:

- 1. Position wristband below your wrist bone to keep shear handles from hitting your hand.
- Left Handers wear it on their right arm & will need to turn the band to have better access to their tools.
- 3. Position first shear slot directly on top of your arm. Second shear slot to the side.
- 4. Push shears in all of the way!
- 5. Shears with a tension screw need to be turned to one side then back to enter the sleeve
- Sanitize the wrist band with non-bleach, medical-grade anti-bacterial wipes such as Barbicide between each client.