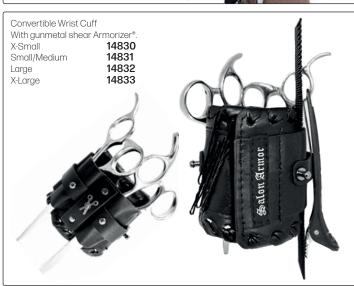

#### SALON ARMOR - MAGNETIC WRIST BANDS FOR HAIR, MAKE-UP & NAILS

#### **DETAILS OF USE**

Proper Positioning:

- 1. Position wristband below your wrist bone to keep shear handles from hitting your hand.
- Left Handers wear it on their right arm & will need to turn the band to have better access to their tools.
- 3. Position first shear slot directly on top of your arm. Second shear slot to the side.
- 4. Push shears in all of the way!
- 5. Shears with a tension screw need to be turned to one side then back to enter the sleeve
- Sanitize the wrist band with non-bleach, medical-grade anti-bacterial wipes such as Barbicide between each client.