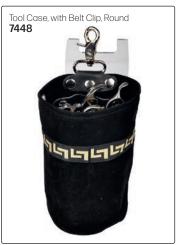

s long as the shears are pushed in the sleeve all of the way, they will not fall out. You can feel the pull of the magnet.

#### **NB: TOOLS NOT INCLUDED**















Tel: (011) 608 4191, (011) 372 4420 Bags

# MAKE-UP BAGS (TOOLS OR PRODUCTS NOT INCLUDED)















# TOOL BAGS & TOOL CASES (TOOLS NOT INCLUDED)





















# TOOL BAGS & TOOL CASES (TOOLS NOT INCLUDED)





















# ALUMINIUM CASES (TOOLS & PRODUCTS NOT INCLUDED)













Tel: (011) 608 4191, (011) 372 4420 Bags & Pouches

# ALUMINIUM CASES & OTHER CASES (TOOLS & PRODUCTS NOT INCLUDED)









# ALUMINIUM CASES (TOOLS & PRODUCTS NOT INCLUDED)













# MAKE-UP CASE WITH LIGHTS



#### SCISSOR POUCHES (TOOLS NOT INCLUDED)













# SCISSOR POUCHES (TOOLS NOT INCLUDED)































# SCISSOR POUCHES (TOOLS NOT INCLUDED)

Jaguar Crossbag with 2 Adjustable Straps Cool leather look with room for 4 pairs of scissors. Spacious zip compartment for storing other tools.

Wear over the shoulder or around the waist. Includes 2 adjustable straps - black & silver chevron, & black & beige camo. These straps can be easily swapped & adjusted for length. All compartments are easy to open & clean thanks to handy

18347



Scissor Bag with Stripes, Empty Soft, textured finish, magnet closure, space for 2 scissors & 2 additional tools.



Black **14239** 

14240

JAGUAR







Scissor Bag, Black, Square, Rivets 23 x 13cm

11672



Scissor Bag, Black, Small Rivets 23 x 13cm 11673









# ASSORTED CASES - FOR ALL NEEDS (TOOLS & PRODUCTS NOT INCLUDED)















###