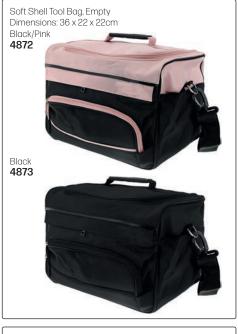

cond shear slot to the side.
- 4. Push shears in all of the way!
- 5. Shears with a tension screw need to be turned to one side then back to enter the sleeve
- Sanitize the wrist band with non-bleach, medical-grade anti-bacterial wipes such as Barbicide between each client.

#### FAQ

#### Will I stab myself?

Your forearm does not bend so shears stay parallel to your arm.

#### Will the shears fall out?

As long as the shears are pushed in the sleeve all of the way, they will not fall out. You can feel the pull of the magnet.

#### **NB: TOOLS NOT INCLUDED**















Tel: (011) 608 4191, (011) 372 4420 Bags

# MAKE-UP BAGS (TOOLS OR PRODUCTS NOT INCLUDED)















# TOOL BAGS & TOOL CASES (TOOLS NOT INCLUDED)





















# TOOL BAGS & TOOL CASES (TOOLS NOT INCLUDED)





















# ALUMINIUM CASES (TOOLS & PRODUCTS NOT INCLUDED)













Tel: (011) 608 4191, (011) 372 4420 Bags & Pouches

# ALUMINIUM CASES & OTHER CASES (TOOLS & PRODUCTS NOT INCLUDED)









# ALUMINIUM CASES (TOOLS & PRODUCTS NOT INCLUDED)













# MAKE-UP CASE WITH LIGHTS



#### SCISSOR POUCHES (TOOLS NOT INCLUDED)













# SCISSOR POUCHES (TOOLS NOT INCLUDED)































# SCISSOR POUCHES (TOOLS NOT INCLUDED)

Jaguar Crossbag with 2 Adjustable Straps Cool leather look with room for 4 pairs of scissors. Spacious zip compartment for storing other tools.

Wear over the shoulder or around the waist. Includes 2 adjustable straps - black & silver chevron, & black & beige camo. These straps can be easily swapped & adjusted for length. All compar