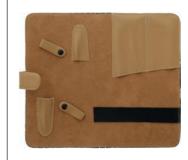

18347

Scissor Bag with Stripes, Empty Soft, textured finish, magnet closure, space for 2 scissors & 2 additional tools.

Black **14239** 

14240

JAGUAR

Scissor Bag, Black, Square, Rivets 23 x 13cm

11672

Scissor Bag, Black, Small Rivets 23 x 13cm 11673