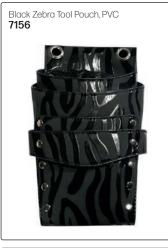

#### SCISSOR POUCHES (TOOLS NOT INCLUDED)

# SCISSOR POUCHES (TOOLS NOT INCLUDED)

# SCISSOR POUCHES (TOOLS NOT INCLUDED)

Jaguar Crossbag with 2 Adjustable Straps Cool leather look with room for 4 pairs of scissors. Spacious zip compartment for storing other tools.

Wear over the shoulder or around the waist. Includes 2 adjustable straps - black & silver chevron, & black & beige camo. These straps can be easily swapped & adjusted for length. All compartments are easy to open & clean thanks to handy