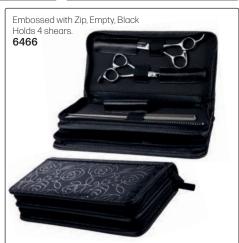

OLS NOT INCLUDED)













# SCISSOR POUCHES (TOOLS NOT INCLUDED)































# SCISSOR POUCHES (TOOLS NOT INCLUDED)

Jaguar Crossbag with 2 Adjustable Straps Cool leather look with room for 4 pairs of scissors. Spacious zip compartment for storing other tools.

Wear over the shoulder or around the waist. Includes 2 adjustable straps - black & silver chevron, & black & beige camo. These straps can be easily swapped & adjusted for length. All compartments are easy to open & clean thanks to handy

18347



Scissor Bag with Stripes, Empty Soft, textured finish, magnet closure, space for 2 scissors & 2 additional tools.



Black **14239** 

14240

JAGUAR







Scissor Bag, Black, Square, Rivets 23 x 13cm

11672



Scissor Bag, Black, Small Rivets 23 x 13cm 11673









# ASSORTED CASES - FOR ALL NEEDS (TOOLS & PRODUCTS NOT INCLUDED)















#### **COSMETIC BAGS**





Clear Precious Metals Silver/Clear
Cosmetic bag with a shiny metallic trim & zipper closure is just the right size to carry an assortment of makeup essentials. The clear PVC material. Small sized & perfect for travel. 152.4 x 50.8 x 76.2mm

Paisley Clutches, Black
Elegant, fully lined clutches with zipper closure. Embossed polyurethane material with an attractive paisley pattern. Black inner lining adds a chic, finished touch. This clutch includes an additional outside pocket for added convenience.

Large
Small
317.5 x 231.8mm
241 x 127mm

13160

13161

Silver/Clear
13158
Gold
13159

Cosmetic Bag Pink Simple Mesh Zipper
Small mesh pouch with zipper closure is just the right size fo