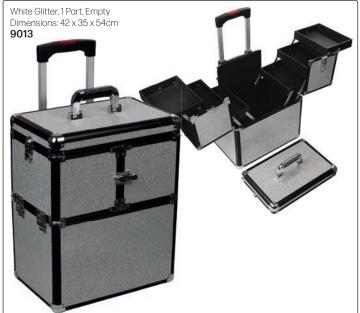

a tension screw need to be turned to one side then back to enter the sleeve
- Sanitize the wrist band with non-bleach, medical-grade anti-bacterial wipes such as Barbicide between each client.

#### FAQ

#### Will I stab myself?

Your forearm does not bend so shears stay parallel to your arm.

#### Will the shears fall out?

As long as the shears are pushed in the sleeve all of the way, they will not fall out. You can feel the pull of the magnet.

#### **NB: TOOLS NOT INCLUDED**















Tel: (011) 608 4191, (011) 372 4420 Bags

# MAKE-UP BAGS (TOOLS OR PRODUCTS NOT INCLUDED)















# TOOL BAGS & TOOL CASES (TOOLS NOT INCLUDED)





















# TOOL BAGS & TOOL CASES (TOOLS NOT INCLUDED)





















# ALUMINIUM CASES (TOOLS & PRODUCTS NOT INCLUDED)













Tel: (011) 608 4191, (011) 372 4420 Bags & Pouches

# ALUMINIUM CASES & OTHER CASES (TOOLS & PRODUCTS NOT INCLUDED)









# ALUMINIUM CASES (TOOLS & PRODUCTS NOT INCLUDED)













# MAKE-UP CASE WITH LIGHTS



#### SCISSOR POUCHES (TOOLS NOT INCLUDED)













# SCISSOR POUCHES (TOOLS NOT INCLUDED)































# SCISSOR POUCHES (TOOLS NOT INCLUDED)

Jaguar Crossbag with 2 Adjustable Straps Cool leather look with room for 4 pairs of scissors. Spacious zip compartment for storing other tools.

Wear over the shoulder or around the waist. Includes 2 adjustable straps - black & silver chevron, & black & beige camo. These straps can be easily swapped & adjusted for length. All compartments are easy to open & clean thanks to handy

18347



Scissor Bag with Stripe