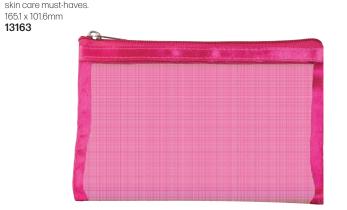

Large
Small
317.5 x 231.8mm
241 x 127mm

13160

13161

Silver/Clear
13158
Gold
13159

Cosmetic Bag Pink Simple Mesh Zipper
Small mesh pouch with zipper closure is just the right size for a few essential makeup or skin care must-haves.
165.1 x 101.6mm
13163