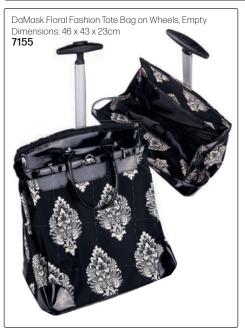

# SCISSOR POUCHES (TOOLS NOT INCLUDED)

Jaguar Crossbag with 2 Adjustable Straps Cool leather look with room for 4 pairs of scissors. Spacious zip compartment for storing other tools.

Wear over the shoulder or around the waist. Includes 2 adjustable straps - black & silver chevron, & black & beige camo. These straps can be easily swapped & adjusted for length. All compartments are easy to open & clean thanks to handy

18347



Scissor Bag with Stripes, Empty Soft, textured finish, magnet closure, space for 2 scissors & 2 additional tools.



Black **14239** 

14240

JAGUAR







Scissor Bag, Black, Square, Rivets 23 x 13cm

11672



Scissor Bag, Black, Small Rivets 23 x 13cm 11673









# ASSORTED CASES - FOR ALL NEEDS (TOOLS & PRODUCTS NOT INCLUDED)















#### **COSMETIC BAGS**





Clear Precious Metals Silver/Clear
Cosmetic bag with a shiny metallic trim & zipper closure is just the right size to carry an assortment of makeup essentials. The clear PVC material. Small sized & perfect for travel. 152.4 x 50.8 x 76.2mm

Paisley Clutches, Black
Elegant, fully lined clutches with zipper closure. Embossed polyurethane material with an attractive paisley pattern. Black inner lining adds a chic, finished touch. This clutch includes an additional outside pocket for added convenience.

Large
Small
317.5 x 231.8mm
241 x 127mm

13160

13161

Silver/Clear
13158
Gold
13159

Cosmetic Bag Pink Simple Mesh Zipper
Small mesh pouch with zipper closure is just the right size for a few essential makeup or skin care must-haves.
165.1 x 101.6mm
13163