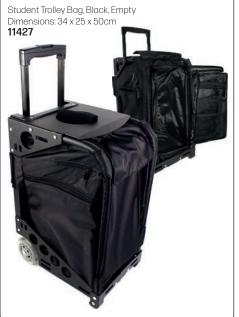

# SCISSOR POUCHES (TOOLS NOT INCLUDED)

Jaguar Crossbag with 2 Adjustable Straps Cool leather look with room for 4 pairs of scissors. Spacious zip compartment for storing other tools.

Wear over the shoulder or around the waist. Includes 2 adjustable straps - black & silver chevron, & black & beige camo. These straps can be easily swapped & adjusted for length. All compartments are easy to open & clean thanks to handy

18347



Scissor Bag with Stripes, Empty Soft, textured finish, magnet closure, space for 2 scissors & 2 additional tools.



Black **14239** 

14240

JAGUAR







Scissor Bag, Black, Square, Rivets 23 x 13cm

11672



Scissor Bag, Black, Small Rivets 23 x 13cm 11673









# ASSORTED CASES - FOR ALL NEEDS (TOOLS & PRODUCTS NOT INCLUDED)















#### **COSMETIC BAGS**





Clear Precious Metals Silver/Clear
Cosmetic bag with a shiny metallic trim & zipper closure is just the right size to carry an assortment of makeup essentials. The clear PVC material. Small sized & perfect for travel. 152.4 x 50.8 x 76.2mm

Paisley Clutches, Black
Elegant, fully lined clutches with zipper closure. Embossed polyurethane material with an attractive paisley pattern. Black inner lining adds a chic, finished touch. This clutch includes an additional outside pocket for added convenience.

Large
Small
317.5 x 231.8mm
241 x 127mm

13160

13161

Silver/Clear
13158
Gold
13159

Cosmetic Bag Pink Simple Mesh Zipper
Small mesh pouch with zipper closure is just the right size for a few essential makeup or skin care must-haves.
165.1 x 101.6mm
13163





#