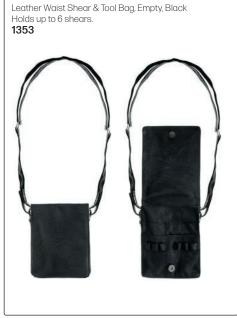

slot to the side.
- 4. Push shears in all of the way!
- 5. Shears with a tension screw need to be turned to one side then back to enter the sleeve
- Sanitize the wrist band with non-bleach, medical-grade anti-bacterial wipes such as Barbicide between each client.

#### FAQ

#### Will I stab myself?

Your forearm does not bend so shears stay parallel to your arm.

#### Will the shears fall out?

As long as the shears are pushed in the sleeve all of the way, they will not fall out. You can feel the pull of the magnet.

#### **NB: TOOLS NOT INCLUDED**















Tel: (011) 608 4191, (011) 372 4420 Bags

# MAKE-UP BAGS (TOOLS OR PRODUCTS NOT INCLUDED)















# TOOL BAGS & TOOL CASES (TOOLS NOT INCLUDED)





















# TOOL BAGS & TOOL CASES (TOOLS NOT INCLUDED)





















# ALUMINIUM CASES (TOOLS & PRODUCTS NOT INCLUDED)













Tel: (011) 608 4191, (011) 372 4420 Bags & Pouches

# ALUMINIUM CASES & OTHER CASES (TOOLS & PRODUCTS NOT INCLUDED)









# ALUMINIUM CASES (TOOLS & PRODUCTS NOT INCLUDED)













# MAKE-UP CASE WITH LIGHTS



#### SCISSOR POUCHES (TOOLS NOT INCLUDED)













# SCISSOR POUCHES (TOOLS NOT INCLUDED)































# SCISSOR POUCHES (TOOLS NOT INCLUDED)

Jaguar Crossbag with 2 Adjustable Straps Cool leather look with room for 4 pairs of scissors. Spacious zip compartment for storing other tools.

Wear over the shoulder or around the waist. Includes 2 adjustable straps - black & silver chevron, & black & beige camo. These straps can be easily swapped & adjusted for length. All compartments are