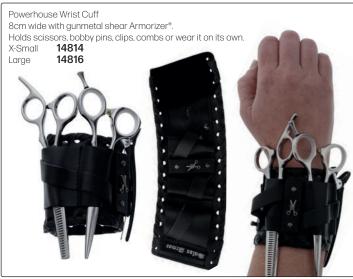

#### SCISSOR POUCHES (TOOLS NOT INCLUDED)

# SCISSOR POUCHES (TOOLS NOT INCLUDED)

# SCISSOR POUCHES (TOOLS NOT INCLUDED)

Jaguar Crossbag with 2 Adjustable Straps Cool leather look with room for 4 pairs of scissors. Spacious zip compartment for storing other tools.

Wear over the shoulder or around the waist. Includes 2 adjustable straps - black & silver chevron, & black & beige camo. These straps can be easily swapped & adjusted for length. All compartments are easy to open & clean thanks to handy