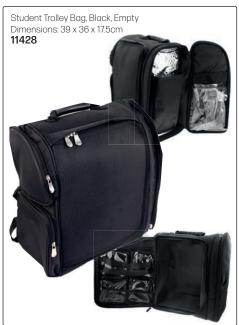

# SCISSOR POUCHES (TOOLS NOT INCLUDED)

Jaguar Crossbag with 2 Adjustable Straps Cool leather look with room for 4 pairs of scissors. Spacious zip compartment for storing other tools.

Wear over the shoulder or around the waist. Includes 2 adjustable straps - black & silver chevron, & black & beige camo. These straps can be easily swapped & adjusted for length. All compartments are easy to open & clean thanks to handy

18347



Scissor Bag with Stripes, Empty Soft, textured finish, magnet closure, space for 2 scissors & 2 additional tools.



Black **14239** 

14240

JAGUAR







Scissor Bag, Black, Square, Rivets 23 x 13cm

11672



Scissor Bag, Black, Small Rivets 23 x 13cm 11673









# ASSORTED CASES - FOR ALL NEEDS (TOOLS & PRODUCTS NOT INCLUDED)















#### **COSMETIC BAGS**





Clear Precious Metals Silver/Clear
Cosmetic bag with a shiny metallic trim & zipper closure is just the right size to carry an assortment of makeup essentials. The clear PVC material. Small sized & perfect for travel. 152.4 x 50.8 x 76.2mm

Paisley Clutches, Black
Elegant, fully lined clutches with zipper closure. Embossed polyurethane material with an attractive paisley pattern. Black inner lining adds a chic, finished touch. This clutch includes an additional outside pocket for added convenience.

Large
Small
317.5 x 231.8mm
241 x 127mm

13160

13161

Silver/Clear
13158
Gold
13159

Cosmetic Bag Pink Simple Mesh Zipper
Small mesh pouch with zipper closure is just the right size for a few essential makeup or skin care must-haves.
165.1 x 101.6mm
13163





###