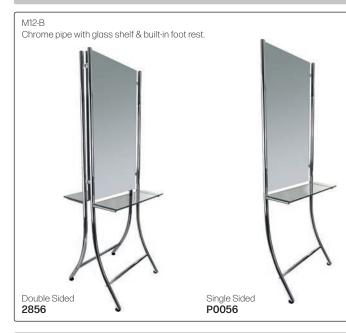

# FURNIURE





# BARBER CHAIRS WITH HYDRAULIC PUMP LIFT





CLUB STYLING Black PU upholstery, with gas lift. Whole chair tilts back. 18549

OMEGA STYLING With gas lift & chrome base. Whole chair tilts back. 4078

ALPHA STYLING & BACK WASH 521 With gas lift. Fully adjustable tilting backrest. Our bestselling back wash chair. 2281

## WAITING CHAIRS - VINYL UPHOLSTERY







# **DISPLAY & WORKSTATIONS**



# FOOTRESTS & TRAY TROLLEYS



WhatsApp: 079 856 3614







Normal Basin-To-Wash Basin Adapters Black with Hose 16607





## ALL-IN-ONE WASH UNITS

Vinyl upholstery, complete with black or white ceramic basin as indicated, chrome mixer tap, hand shower with flexi-pipe, waste fitting, waste connector, tilting mechanism & basin fixing kit.







WhatsApp: 079 856 3614

# STOOLS - Vinyl upholstery with gas lift & chromed bases (as shown) on wheels.



## SALON TROLLEYS



WhatsApp: 079 856 3614

## **TRAY TROLLEYS & STORAGE**



TINT STORAGE CONTAINER

Holds 25 tubes, modular. Tint not included. **11433** 

RECYCLING/WASHING BIN With removable nylon grey bag on wheels. 3696







# NAIL POLISH TROLLEYS





BASIN MIXER KITS - Consists of: chrome tap mixer, hand shower & flexi-pipe 1.2m