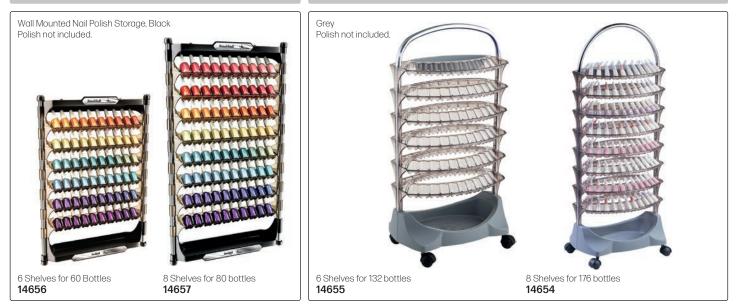

# NAIL POLISH TROLLEYS

BASIN MIXER KITS - Consists of: chrome tap mixer, hand shower & flexi-pipe 1.2m

WhatsApp: 079 856 3614