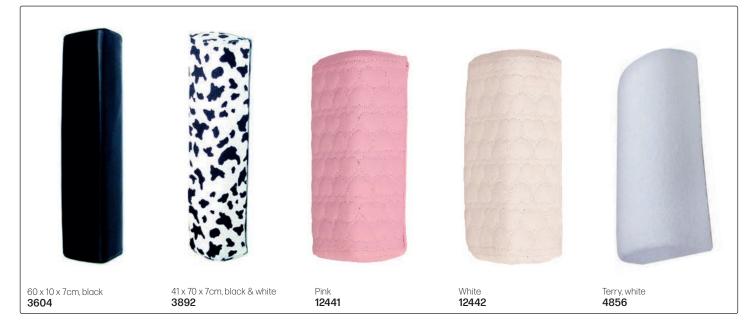

ose 16607





## ALL-IN-ONE WASH UNITS

Vinyl upholstery, complete with black or white ceramic basin as indicated, chrome mixer tap, hand shower with flexi-pipe, waste fitting, waste connector, tilting mechanism & basin fixing kit.







WhatsApp: 079 856 3614

# STOOLS - Vinyl upholstery with gas lift & chromed bases (as shown) on wheels.



## SALON TROLLEYS



WhatsApp: 079 856 3614

## **TRAY TROLLEYS & STORAGE**



TINT STORAGE CONTAINER

Holds 25 tubes, modular. Tint not included. **11433** 

RECYCLING/WASHING BIN With removable nylon grey bag on wheels. 3696







# NAIL POLISH TROLLEYS





BASIN MIXER KITS - Consists of: chrome tap mixer, hand shower & flexi-pipe 1.2m



WhatsApp: 079 856 3614

# MANICURE TABLES



## MANI-PEDI MOBILE WORKSTATIONS



# MANICURE TABLE ARM REST