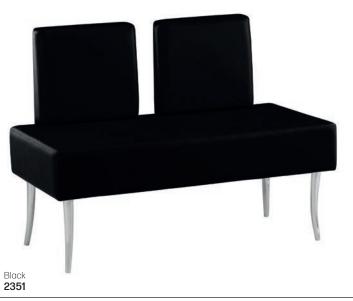

# FURNIURE





# BARBER CHAIRS WITH HYDRAULIC PUMP LIFT





CLUB STYLING Black PU upholstery, with gas lift. Whole chair tilts back. 18549

OMEGA STYLING With gas lift & chrome base. Whole chair tilts back. 4078

ALPHA STYLING & BACK WASH 521 With gas lift. Fully adjustable tilting backrest. Our bestselling back wash chair. 2281

## WAITING CHAIRS - VINYL UPHOLSTERY







# **DISPLAY & WORKSTATIONS**



# FOOTRESTS & TRAY TROLLEYS



WhatsApp: 079 856 3614







Normal Basin-To-Wash Basin Adapters Black with Hose 16607





## ALL-IN-ONE WASH UNITS

Vinyl upholstery, complete with black or white ceramic basin as indicated, chrome mixer tap, hand shower with flexi-pipe, waste fitting, waste connector, tilting mechanism & basin fixing kit.







WhatsApp: 079 856 3614

# STOOLS - Vinyl upholstery with gas lift & chromed bases (as shown) on wheels.



## SALON TROLLEYS



WhatsApp: 079 856 3614

## **TRAY TROLLEYS & STORAGE**



TINT STORAGE CONTAINER

Holds 25 tubes, modular. Tint not included. **11433** 

RECYCLING/WASHING BIN With removable nylon grey bag on wheels. 3696







# NAIL POLISH TROLLEYS





BASIN MIXER KITS - Consists of: chrome tap mixer