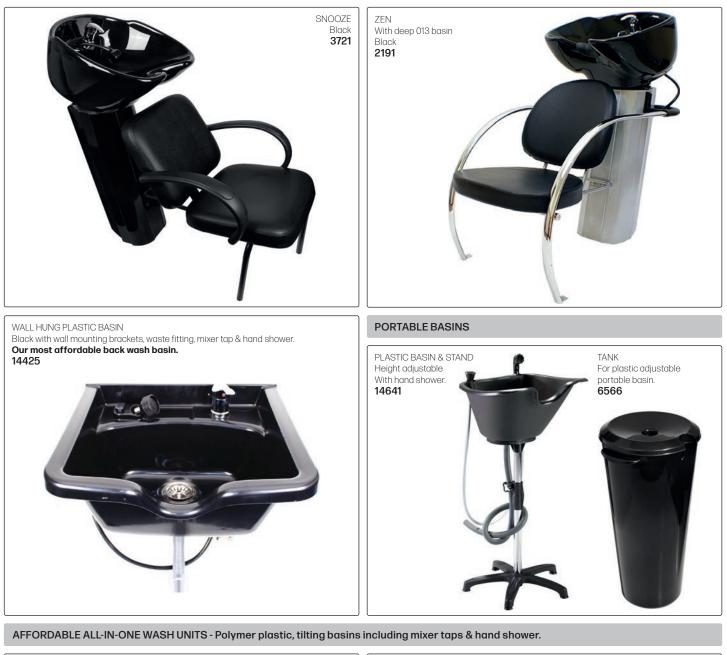

## ALL-IN-ONE WASH UNITS

Vinyl upholstery, complete with black or white ceramic basin as indicated, chrome mixer tap, hand shower with flexi-pipe, waste fitting, waste connector, tilting mechanism & basin fixing kit.