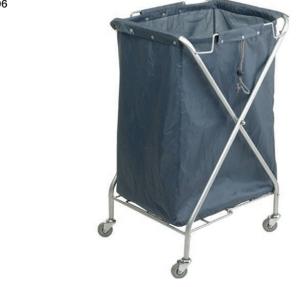

## **TRAY TROLLEYS & STORAGE**

TINT STORAGE CONTAINER

Holds 25 tubes, modular. Tint not included. **11433** 

RECYCLING/WASHING BIN With removable nylon grey bag on wheels. 3696