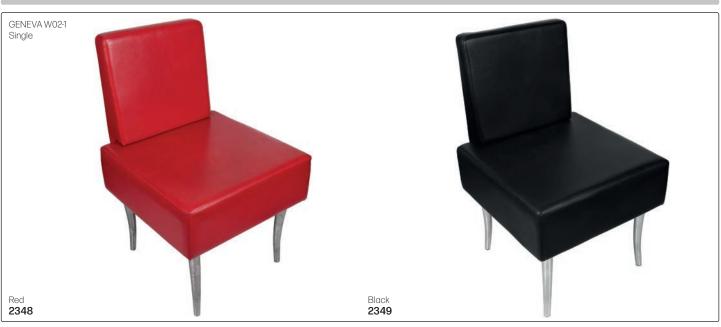

# FURNIURE





# BARBER CHAIRS WITH HYDRAULIC PUMP LIFT





CLUB STYLING Black PU upholstery, with gas lift. Whole chair tilts back. 18549

OMEGA STYLING With gas lift & chrome base. Whole chair tilts back. 4078

ALPHA STYLING & BACK WASH 521 With gas lift. Fully adjustable tilting backrest. Our bestselling back wash chair. 2281

## WAITING CHAIRS - VINYL UPHOLSTERY







# **DISPLAY & WORKSTATIONS**



# FOOTRESTS & TRAY TROLLEYS



WhatsApp: 079 856 3614







Normal Basin-To-Wash Basin Adapters Black with Hose 16607





## ALL-IN-ONE WASH UNITS

Vinyl upholstery, complete with black or white ceramic basin as indicated, chrome mixer tap, hand shower with flexi-pipe, waste fitting, waste connector, tilting mechanism & basin fixing kit.







WhatsApp: 079 856 3614

# STOOLS - Vinyl upholstery with gas lift & chromed bases (as shown) on wheels.



## SALON TROLLEYS



WhatsApp: 079 856 3614

## **TRAY TROLLEYS & STORAGE**



TINT STORAGE CONTAINER

Holds 25 tubes, modular. Tint not included. **11433** 

RECYCLING/WASHING BIN With removable nylon grey bag on wheels. 3696







# NAIL POLISH TROLLEYS





BASIN MIXER KITS - Consists of: chrome tap m