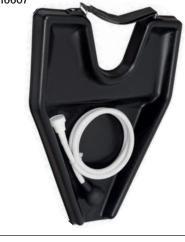

# FOOTRESTS & TRAY TROLLEYS

WhatsApp: 079 856 3614

Normal Basin-To-Wash Basin Adapters Black with Hose 16607