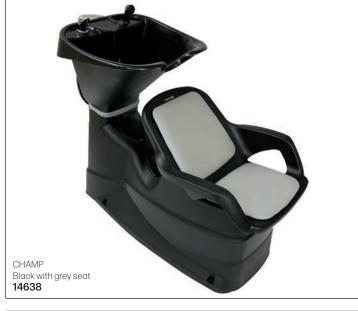

## ALL-IN-ONE WASH UNITS

Vinyl upholstery, complete with black or white ceramic basin as indicated, chrome mixer tap, hand shower with flexi-pipe, waste fitting, waste connector, tilting mechanism & basin fixing kit.