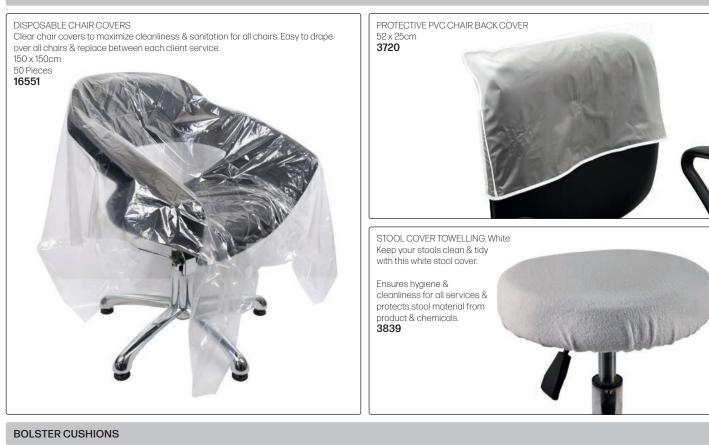

# FURNIURE





# BARBER CHAIRS WITH HYDRAULIC PUMP LIFT





CLUB STYLING Black PU upholstery, with gas lift. Whole chair tilts back. 18549

OMEGA STYLING With gas lift & chrome base. Whole chair tilts back. 4078

ALPHA STYLING & BACK WASH 521 With gas lift. Fully adjustable tilting backrest. Our bestselling back wash chair. 2281

## WAITING CHAIRS - VINYL UPHOLSTERY







# **DISPLAY & WORKSTATIONS**



# FOOTRESTS & TRAY TROLLEYS



WhatsApp: 079 856 3614







Normal Basin-To-Wash Basin Adapters Black with Hose 16607





## ALL-IN-ONE WASH UNITS

Vinyl upholstery, complete with black or white ceramic basin as indicated, chrome mixer tap, hand shower with flexi-pipe, waste fitting, waste connector, tilting mechanism & basin fixing kit.







WhatsApp: 079 856 3614

# STOOLS - Vinyl upholstery with gas lift & chromed bases (as shown) on wheels.



## SALON TROLLEYS



WhatsApp: 079 856 3614

## **TRAY TROLLEYS & STORAGE**



TINT STORAGE CONTAINER

Holds 25 tubes, modular. Tint not included. **11433** 

RECYCLING/WASHING BIN With removable nylon grey bag on wheels. 3696







# NAIL POLISH TROLLEYS





BASIN MIXER KITS - Consists of: chrome tap mixer, hand shower & flexi-pipe 1.2m



WhatsApp: 079 856 3614

# MANICURE TABLES



## MANI-P