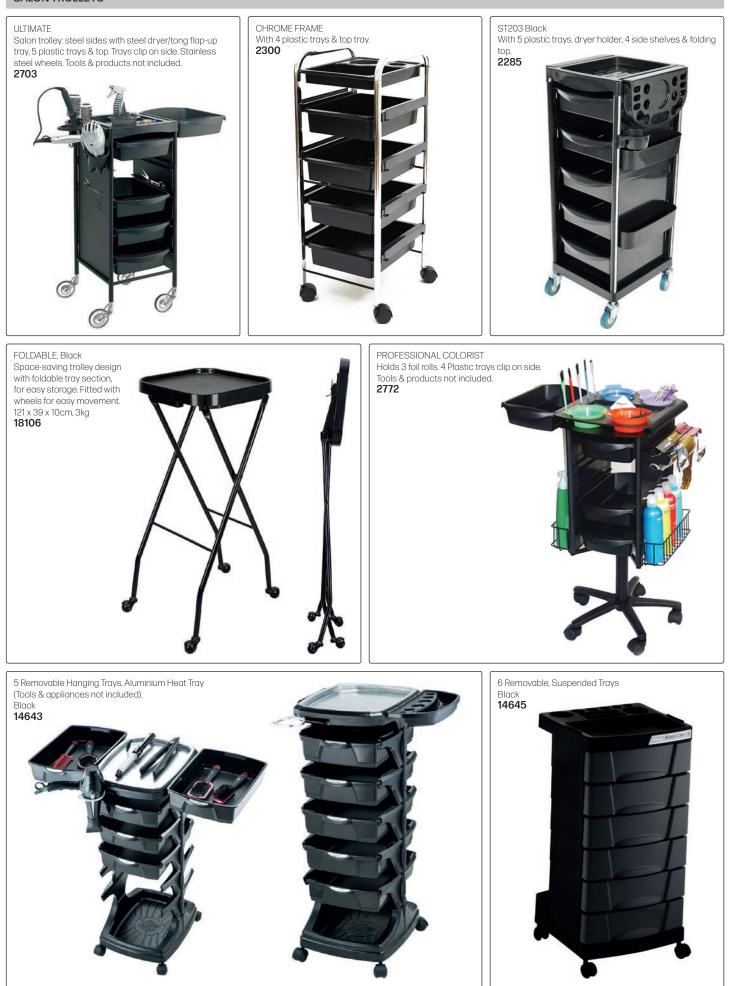

pholstery, with gas lift. Whole chair tilts back. 18549

OMEGA STYLING With gas lift & chrome base. Whole chair tilts back. 4078

ALPHA STYLING & BACK WASH 521 With gas lift. Fully adjustable tilting backrest. Our bestselling back wash chair. 2281

## WAITING CHAIRS - VINYL UPHOLSTERY







# **DISPLAY & WORKSTATIONS**



# FOOTRESTS & TRAY TROLLEYS



WhatsApp: 079 856 3614







Normal Basin-To-Wash Basin Adapters Black with Hose 16607





## ALL-IN-ONE WASH UNITS

Vinyl upholstery, complete with black or white ceramic basin as indicated, chrome mixer tap, hand shower with flexi-pipe, waste fitting, waste connector, tilting mechanism & basin fixing kit.







WhatsApp: 079 856 3614

# STOOLS - Vinyl upholstery with gas lift & chromed bases (as shown) on wheels.



## SALON TROLLEYS



WhatsApp: 079 856 3614

## **TRAY TROLLEYS & STORAGE**



TINT STORAGE CONTAINER

Holds 25 tubes, modular. Tint not included. **11433** 

RECYCLING/WASHING BIN With removable nylon grey bag on wheels. 3696







# NAIL POLISH TROLLEYS





BASIN MIXER KITS - Consists of: chrome tap mixer, hand shower & flexi-pipe 1.2m



WhatsApp: 079 856 3614

# MANICURE TABLES



## MANI-PEDI MOBILE WORKSTATIONS



# MANICURE TABLE ARM REST