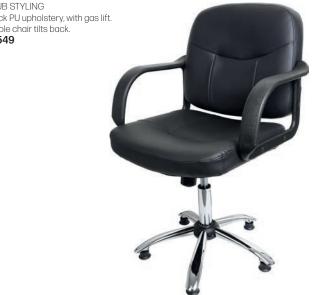

# BARBER CHAIRS WITH HYDRAULIC PUMP LIFT

CLUB STYLING Black PU upholstery, with gas lift. Whole chair tilts back. 18549

OMEGA STYLING With gas lift & chrome base. Whole chair tilts back. 4078

ALPHA STYLING & BACK WASH 521 With gas lift. Fully adjustable tilting backrest. Our bestselling back wash chair. 2281