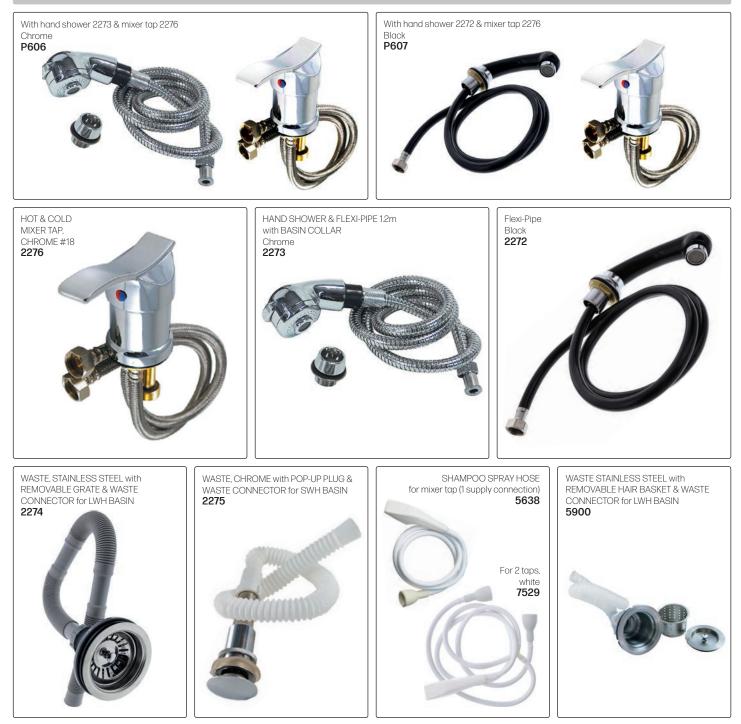

# NAIL POLISH TROLLEYS

BASIN MIXER KITS - Consists of: chrome tap mixer, hand shower & flexi-pipe 1.2m

WhatsApp: 079 856 3614