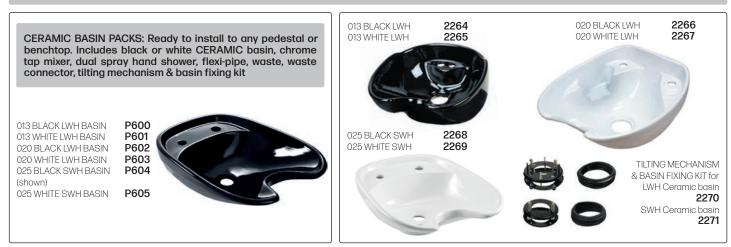

## ALL-IN-ONE WASH UNITS

Vinyl upholstery, complete with black or white ceramic basin as indicated, chrome mixer tap, hand shower with flexi-pipe, waste fitting, waste connector, tilting mechanism & basin fixing kit.