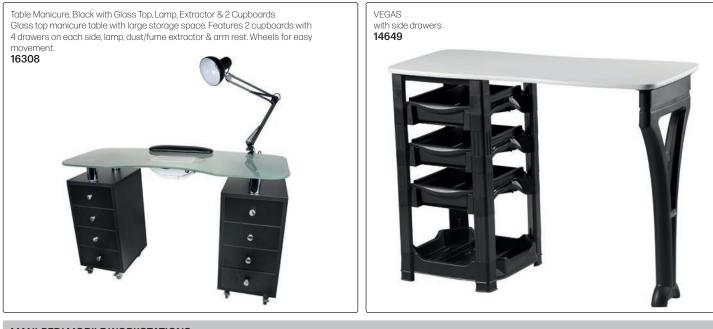

856 3614







Normal Basin-To-Wash Basin Adapters Black with Hose 16607





## ALL-IN-ONE WASH UNITS

Vinyl upholstery, complete with black or white ceramic basin as indicated, chrome mixer tap, hand shower with flexi-pipe, waste fitting, waste connector, tilting mechanism & basin fixing kit.







WhatsApp: 079 856 3614

# STOOLS - Vinyl upholstery with gas lift & chromed bases (as shown) on wheels.



## SALON TROLLEYS



WhatsApp: 079 856 3614

## **TRAY TROLLEYS & STORAGE**



TINT STORAGE CONTAINER

Holds 25 tubes, modular. Tint not included. **11433** 

RECYCLING/WASHING BIN With removable nylon grey bag on wheels. 3696







# NAIL POLISH TROLLEYS





BASIN MIXER KITS - Consists of: chrome tap mixer, hand shower & flexi-pipe 1.2m



WhatsApp: 079 856 3614

# MANICURE TABLES



## MANI-PEDI MOBILE WORKSTATIONS



# MANICURE TABLE ARM REST