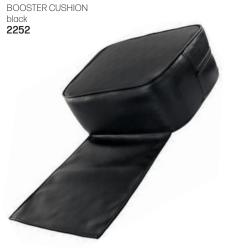

# FURNIURE





# BARBER CHAIRS WITH HYDRAULIC PUMP LIFT





CLUB STYLING Black PU upholstery, with gas lift. Whole chair tilts back. 18549

OMEGA STYLING With gas lift & chrome base. Whole chair tilts back. 4078

ALPHA STYLING & BACK WASH 521 With gas lift. Fully adjustable tilting backrest. Our bestselling back wash chair. 2281

## WAITING CHAIRS - VINYL UPHOLSTERY







# **DISPLAY & WORKSTATIONS**



# FOOTRESTS & TRAY TROLLEYS



WhatsApp: 079 856 3614







Normal Basin-To-Wash Basin Adapters Black with Hose 16607





## ALL-IN-ONE WASH UNITS

Vinyl upholstery, complete with black or white ceramic basin as indicated, chrome mixer tap, hand shower with flexi-pipe, waste fitting, waste connector, tilting mechanism & basin fixing kit.







WhatsApp: 079 856 3614

# STOOLS - Vinyl upholstery with gas lift & chromed bases (as shown) on wheels.



## SALON TROLLEYS



WhatsApp: 079 856 3614

## **TRAY TROLLEYS & STORAGE**



TINT STORAGE CONTAINER

Holds 25 tubes, modular. Tint not included. **11433** 

RECYCLING/WASHING BIN With removable nylon grey bag on wheels. 3696







# NAIL POLISH TROLLEYS





BASIN MIXER KITS - Consists of: chrome tap mixer, hand shower & flexi-pipe 1.2m



WhatsApp: 079 856 3614

# MANICURE TABLES



## MANI-PEDI