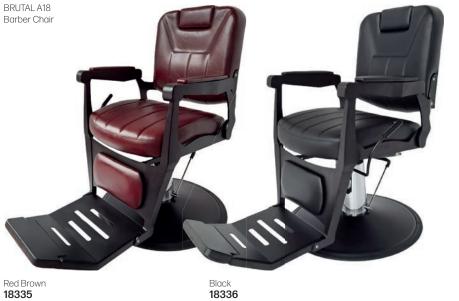

# BARBER CHAIRS WITH HYDRAULIC PUMP LIFT

CLUB STYLING Black PU upholstery, with gas lift. Whole chair tilts back. 18549

OMEGA STYLING With gas lift & chrome base. Whole chair tilts back. 4078

ALPHA STYLING & BACK WASH 521 With gas lift. Fully adjustable tilting backrest. Our bestselling back wash chair. 2281