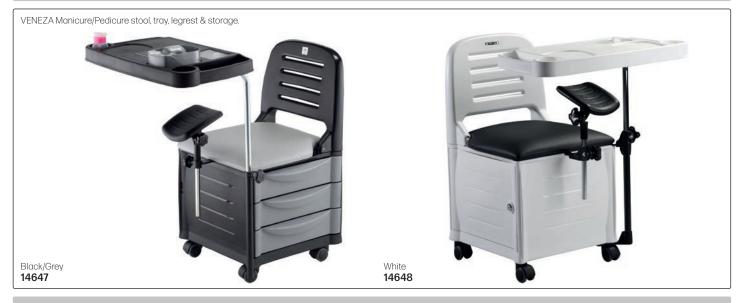

h Basin Adapters Black with Hose 16607





## ALL-IN-ONE WASH UNITS

Vinyl upholstery, complete with black or white ceramic basin as indicated, chrome mixer tap, hand shower with flexi-pipe, waste fitting, waste connector, tilting mechanism & basin fixing kit.







WhatsApp: 079 856 3614

# STOOLS - Vinyl upholstery with gas lift & chromed bases (as shown) on wheels.



## SALON TROLLEYS



WhatsApp: 079 856 3614

## **TRAY TROLLEYS & STORAGE**



TINT STORAGE CONTAINER

Holds 25 tubes, modular. Tint not included. **11433** 

RECYCLING/WASHING BIN With removable nylon grey bag on wheels. 3696







# NAIL POLISH TROLLEYS





BASIN MIXER KITS - Consists of: chrome tap mixer, hand shower & flexi-pipe 1.2m



WhatsApp: 079 856 3614

# MANICURE TABLES



## MANI-PEDI MOBILE WORKSTATIONS



# MANICURE TABLE ARM REST