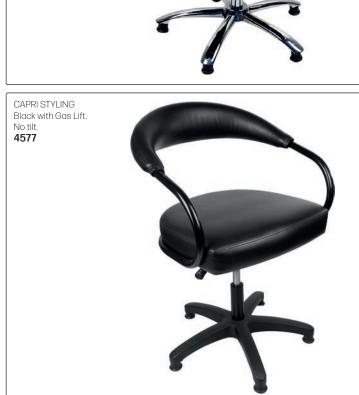

# BARBER CHAIRS WITH HYDRAULIC PUMP LIFT

CLUB STYLING Black PU upholstery, with gas lift. Whole chair tilts back. 18549

OMEGA STYLING With gas lift & chrome base. Whole chair tilts back. 4078

ALPHA STYLING & BACK WASH 521 With gas lift. Fully adjustable tilting backrest. Our bestselling back wash chair. 2281