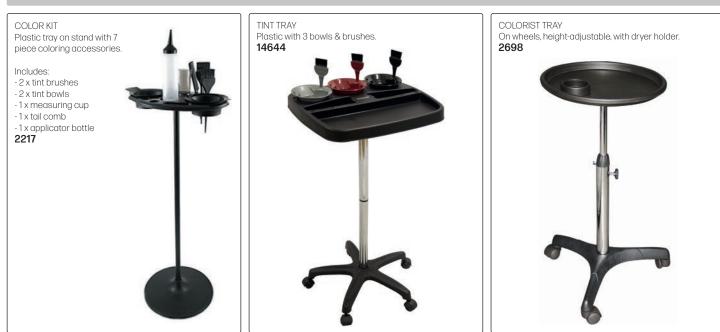

## **TRAY TROLLEYS & STORAGE**

TINT STORAGE CONTAINER

Holds 25 tubes, modular. Tint not included. **11433** 

RECYCLING/WASHING BIN With removable nylon grey bag on wheels. 3696