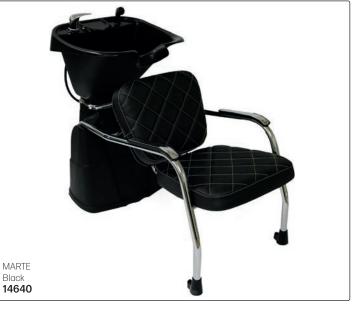

## ALL-IN-ONE WASH UNITS

Vinyl upholstery, complete with black or white ceramic basin as indicated, chrome mixer tap, hand shower with flexi-pipe, waste fitting, waste connector, tilting mechanism & basin fixing kit.