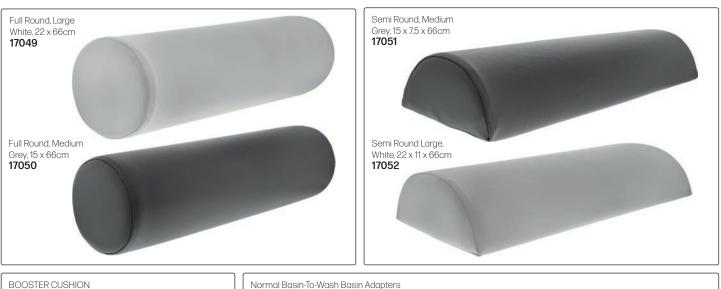

# FURNIURE





# BARBER CHAIRS WITH HYDRAULIC PUMP LIFT





CLUB STYLING Black PU upholstery, with gas lift. Whole chair tilts back. 18549

OMEGA STYLING With gas lift & chrome base. Whole chair tilts back. 4078

ALPHA STYLING & BACK WASH 521 With gas lift. Fully adjustable tilting backrest. Our bestselling back wash chair. 2281

## WAITING CHAIRS - VINYL UPHOLSTERY







# **DISPLAY & WORKSTATIONS**



# FOOTRESTS & TRAY TROLLEYS



WhatsApp: 079 856 3614







Normal Basin-To-Wash Basin Adapters Black with Hose 16607





## ALL-IN-ONE WASH UNITS

Vinyl upholstery, complete with black or white ceramic basin as indicated, chrome mixer tap, hand shower with flexi-pipe, waste fitting, waste connector, tilting mechanism & basin fixing kit.







WhatsApp: 079 856 3614

# STOOLS - Vinyl upholstery with gas lift & chromed bases (as shown) on wheels.



## SALON TROLLEYS



WhatsApp: 079 856 3614

## **TRAY TROLLEYS & STORAGE**



TINT STORAGE CONTAINER

Holds 25 tubes, modular. Tint not included. **11433** 

RECYCLING/WASHING BIN With removable nylon grey bag on wheels. 3696







# NAIL POLISH TROLLEYS





BASIN MIXER KITS - Consists of: chrome tap mixer, hand shower & flexi-pipe 1.2m



WhatsApp: 079 856 3614

# MANICURE TABLES



## MANI-PED