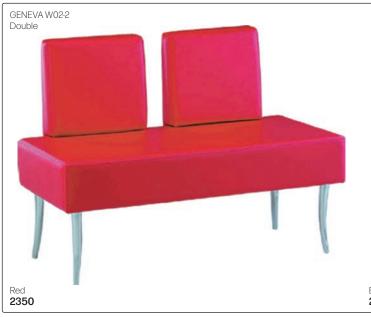

# FURNIURE





# BARBER CHAIRS WITH HYDRAULIC PUMP LIFT





CLUB STYLING Black PU upholstery, with gas lift. Whole chair tilts back. 18549

OMEGA STYLING With gas lift & chrome base. Whole chair tilts back. 4078

ALPHA STYLING & BACK WASH 521 With gas lift. Fully adjustable tilting backrest. Our bestselling back wash chair. 2281

## WAITING CHAIRS - VINYL UPHOLSTERY







# **DISPLAY & WORKSTATIONS**



# FOOTRESTS & TRAY TROLLEYS



WhatsApp: 079 856 3614







Normal Basin-To-Wash Basin Adapters Black with Hose 16607





## ALL-IN-ONE WASH UNITS

Vinyl upholstery, complete with black or white ceramic basin as indicated, chrome mixer tap, hand shower with flexi-pipe, waste fitting, waste connector, tilting mechanism & basin fixing kit.







WhatsApp: 079 856 3614

# STOOLS - Vinyl upholstery with gas lift & chromed bases (as shown) on wheels.



## SALON TROLLEYS



WhatsApp: 079 856 3614

## **TRAY TROLLEYS & STORAGE**



TINT STORAGE CONTAINER

Holds 25 tubes, modular. Tint not included. **11433** 

RECYCLING/WASHING BIN With removable nylon grey bag on wheels. 3696







# NAIL POLISH TROLLEYS





BASIN MIXER KITS - Consists of: chrome tap mix