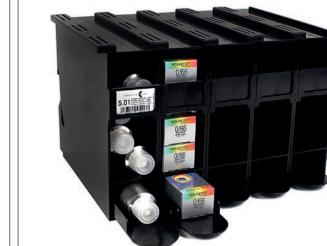

## **TRAY TROLLEYS & STORAGE**

TINT STORAGE CONTAINER

Holds 25 tubes, modular. Tint not included. **11433** 

RECYCLING/WASHING BIN With removable nylon grey bag on wheels. 3696