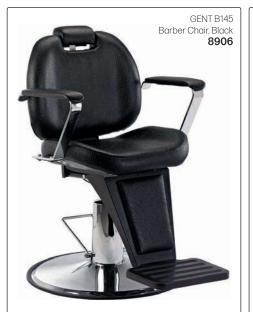

# BARBER CHAIRS WITH HYDRAULIC PUMP LIFT

CLUB STYLING Black PU upholstery, with gas lift. Whole chair tilts back. 18549

OMEGA STYLING With gas lift & chrome base. Whole chair tilts back. 4078

ALPHA STYLING & BACK WASH 521 With gas lift. Fully adjustable tilting backrest. Our bestselling back wash chair. 2281