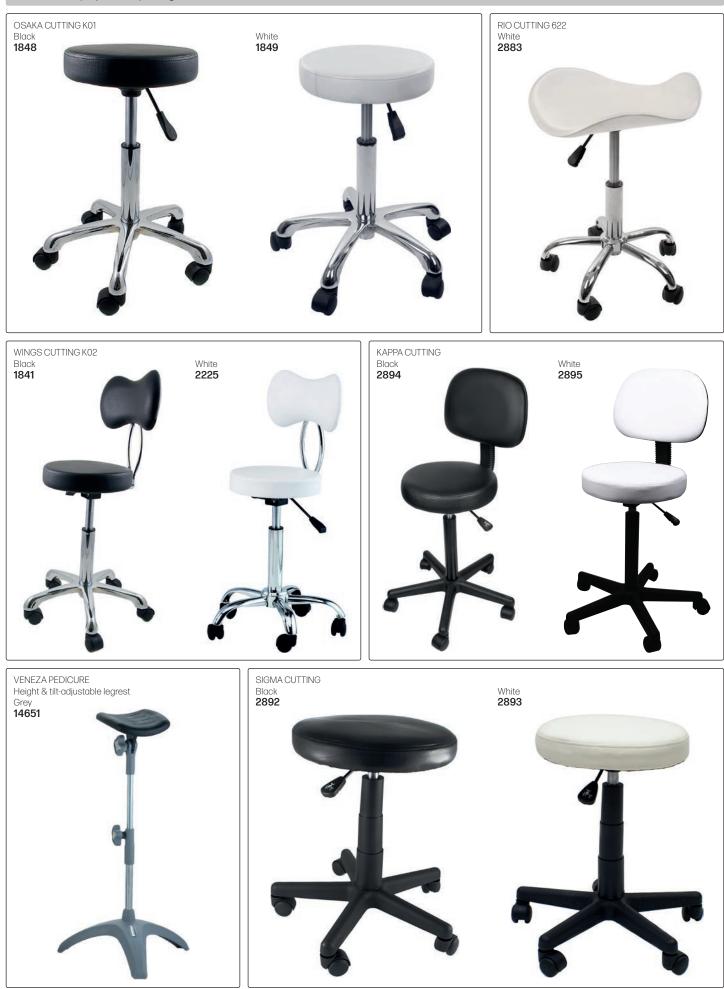

UB STYLING Black PU upholstery, with gas lift. Whole chair tilts back. 18549

OMEGA STYLING With gas lift & chrome base. Whole chair tilts back. 4078

ALPHA STYLING & BACK WASH 521 With gas lift. Fully adjustable tilting backrest. Our bestselling back wash chair. 2281

## WAITING CHAIRS - VINYL UPHOLSTERY







# **DISPLAY & WORKSTATIONS**



# FOOTRESTS & TRAY TROLLEYS



WhatsApp: 079 856 3614







Normal Basin-To-Wash Basin Adapters Black with Hose 16607





## ALL-IN-ONE WASH UNITS

Vinyl upholstery, complete with black or white ceramic basin as indicated, chrome mixer tap, hand shower with flexi-pipe, waste fitting, waste connector, tilting mechanism & basin fixing kit.







WhatsApp: 079 856 3614

# STOOLS - Vinyl upholstery with gas lift & chromed bases (as shown) on wheels.



## SALON TROLLEYS



WhatsApp: 079 856 3614

## **TRAY TROLLEYS & STORAGE**



TINT STORAGE CONTAINER

Holds 25 tubes, modular. Tint not included. **11433** 

RECYCLING/WASHING BIN With removable nylon grey bag on wheels. 3696







# NAIL POLISH TROLLEYS





BASIN MIXER KITS - Consists of: chrome tap mixer, hand shower & flexi-pipe 1.2m



WhatsApp: 079 856 3614

# MANICURE TABLES



## MANI-PEDI MOBILE WORKSTATIONS



# MANICURE TABLE ARM REST