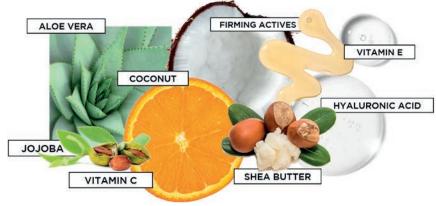

#### Tanning Drops

Customize skincare & body products with personalized tanning drops for a tailor-made, effortless glow. Create a tanning solution that perfectly matches any skin tone.

Key active ingredients Shea Butter, Vitamin C & Hvaluronic Acid contain anti-oxidant properties to hydrate the skin, & fight free radicals & damage caused by UV rays. Mix these concentrated drops with any usual moisturizer or serum for a personalized, effortless glow with no streaks or transfer.

Contains Shea Butter, Vitamin C & Hyaluronic Acid to smooth & soften the skin

USE: Spray generously onto clean, exfoliated skin. Using a tanning mitt, blend in large, circular motions. Leave to develop for 4-6 hours. 200ml