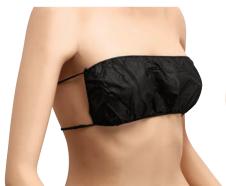

# TANNING ACCESSORIES

Disposable Spray Tanning Kit

Disposable, black apparel kit for ladies contains all the necessary items needed for a hygienic spray tanning session. A one-size-fits-all solution that simplifies spray tanning & ensures maximum coverage of desired areas.

## Includes:

- 1 x Bouffant cap
- 1 x One size bra
- 1x G-string
- 1 x Pair strapless sticky sandals